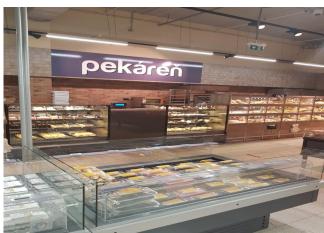

dimensions**

External depth (mm) 1003 Height (mm) 945 Length with side walls 1320;1470;1920;2520 (mm)

# **CROSS SECTIONS**



# **FELIX SG TN**

# **FELIX SG - Islands**

### **Power supply**



#### **Climatic classes**







### **Available colours**

6032 3020 7037 9010 5007 7047 9011 7024 2004

# **Exhibition categories**



Dairy, milk, cheese



Delicatessen



Food to go



**Impulse** 



Packed meat



Ready meals and salads



Sausages & salami

#### **Standard features**

Electronic control Fan assisted cooling R290 gas Ultrapanoramic glasses

#### **Accessories**

**Base Grids** Castors **Dividers Wooden Crate** 

#### **Available dimensions**

External depth (mm) Height (mm) Length with side walls (mm)

1003 945

1320;1470;1920;2520

# A SELECTION FROM OUR INSTALLATION







# **CROSS SECTIONS**





### Pastorfrigor S.p.A.

Reg. Gabannone, 4 Z.I. · 15033 Terruggia (AL) · Italy
Tel. +39 0142 433 711 · Fax +39 0142 433 701 · info@pastorfrigor.it
P.IVA IT00578270068 | REA AL-00578270068
www.pastorfrigor.it