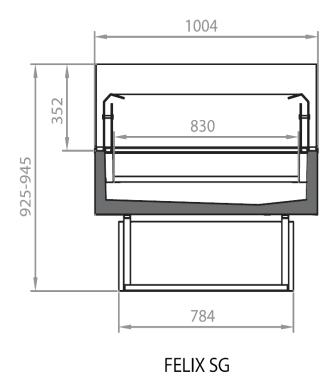

#### **Available dimensions**

External depth (mm) 1003 Height (mm) 945 Length with side walls 1320;1470;1920;2520 (mm)

#### **Available dimensions**

External depth (mm) Height (mm) Length with side walls (mm)

1003 945

1320;1470;1920;2520

# **CROSS SECTIONS**