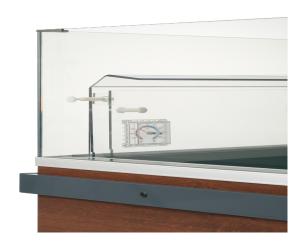

le dimensions**

External depth (mm) 1003 Height (mm) 945 Length with side walls 1320;1470;1920;2520 (mm)

# **CROSS SECTIONS**



# **FELIX SG TN**

# **FELIX SG - Islands**

### **Power supply**



#### **Climatic classes**







### **Available colours**

6032 3020 7037 9010 5007 7047 9011 7024 2004

# **Exhibition categories**



Dairy, milk, cheese



Delicatessen



Food to go



**Impulse** 



Packed meat



Ready meals and salads



Sausages & salami

#### **Standard features**

Electronic control Fan assisted cooling R290 gas Ultrapanoramic glasses

#### **Accessories**

**Base Grids** Castors **Dividers Wooden Crate** 

#### **Available dimensions**

External depth (mm) Height (mm) Length with side walls (mm)

1003 945

1320;1470;1920;2520

# A SELECTION FROM OUR INSTALLATION







# **CROSS SECTIONS**





### Pastorfrigor S.p.A.

Reg. Gabannone, 4 Z.I. · 15033 Terruggia (AL) · Italy
Tel. +39 0142 433 711 · Fax +39 0142 433 701 · info@pastorfrigor.it
P.IVA IT00578270068 | REA AL-00578270068
www.pastorfrigor.it