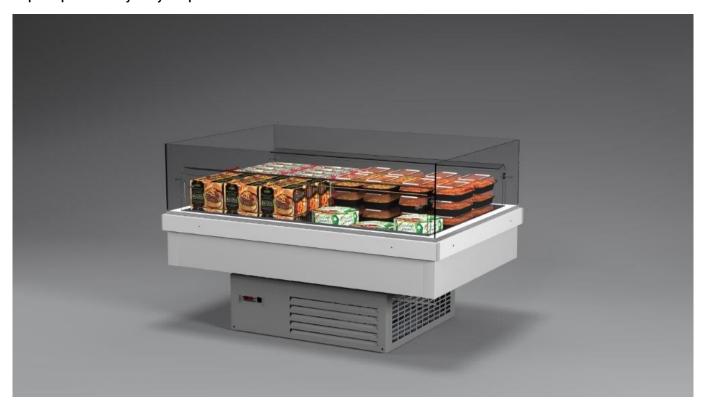

# Islands

Effective impulse presenter. Impulse plug-in to lift your sales anywhere in store. Versatility and mobility equals profitability for your promotional frozen or chilled sales.

# **FELIX SG - Islands**

#### **Available dimensions**

External depth (mm) 1003 Height (mm) 945 Length with side walls 1320;1470;1920;2520 (mm)