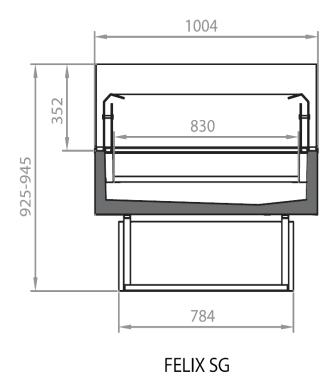

# **CROSS SECTIONS**

#### **Available dimensions**

External depth (mm) Height (mm) Length with side walls (mm)

1003 945

1320;1470;1920;2520