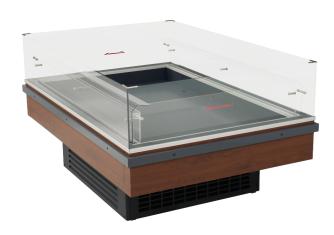

# Islands

Effective impulse presenter. Impulse plug-in to lift your sales anywhere in store. Versatility and mobility equals profitability for your promotional frozen or chilled sales.

# **FELIX SG - Islands**

#### **Standard features**

Electronic control Fan assisted cooling R290 gas Ultrapanoramic glasses