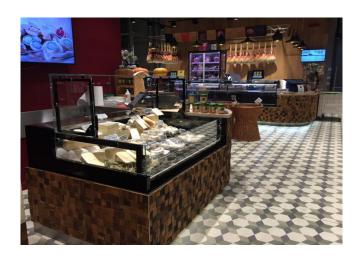

# TAP A NEW ENERGY CLASS





## **PRESIDENT PRIME**

### **Counters**

Remote refrigerated counter for meat, cold cuts, dairy and deli products. It can quickly turn itself into a self-service unit and vice versa, simply acting on the handle and thanks to pistons. Possible customisation by splitting openings. The perfect counter for such points of sale where sales needs change continuously: from traditional served model to self-service. It can be connected with President product line by means of a fixed partition in tempered double glazing.



## A SELECTION FROM OUR INSTALLATION









#### Pastorfrigor S.p.A.

Reg. Gabannone, 4 Z.I. · 15033 Terruggia (AL) · Italy
Tel. +39 0142 433 711 · Fax +39 0142 433 701 · info@pastorfrigor.it
P.IVA IT00578270068 | REA AL-00578270068
www.pastorfrigor.it