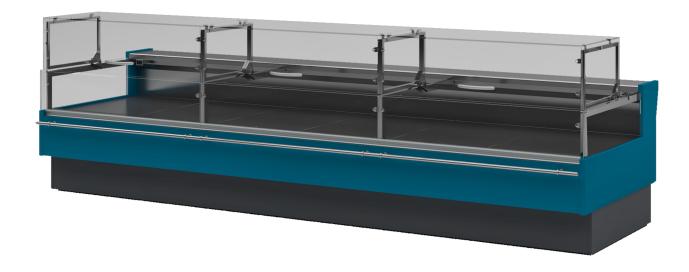

### **Counters**

Remote refrigerated counter for meat, cold cuts, dairy and deli products. It can quickly turn itself into a self-service unit and vice versa, simply acting on the handle and thanks to pistons. Possible customisation by splitting openings. The perfect counter for such points of sale where sales needs change continuously: from traditional served model to self-service. It can be connected with President product line by means of a fixed partition in tempered double glazing.