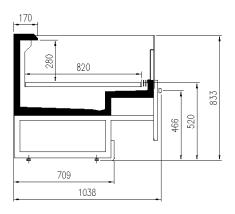

## **CROSS SECTIONS**

#### **Available dimensions**

External depth (mm)2089Height (mm)860Length without side walls1875;2500;3750; Testata (mm)