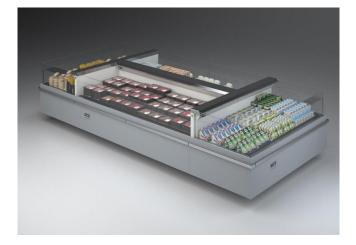

## Islands

Remote display unit at positive temperature for self-service. It can be connected both in-line and and on sides with headcase modules. Now with new lines and straight glass to keep up with energy standards, always in the name of Italian style.

## **ISLANDA - Islands**

### **Standard features**

Electric defrost Glycol refrigeration Remote cabinet with closed front Straight Glass Terminal board White display plates White internal body