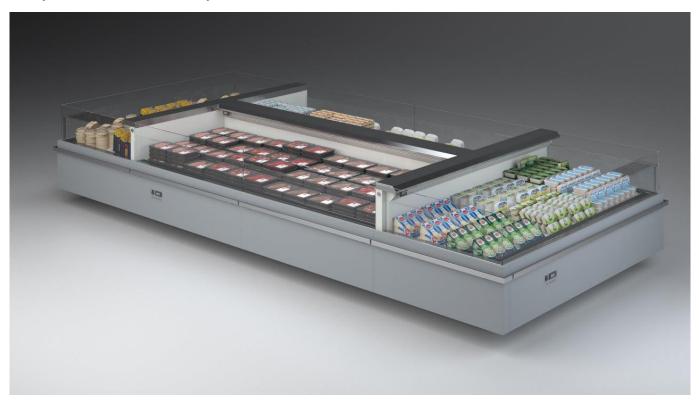

## Islands

Remote display unit at positive temperature for self-service. It can be connected both in-line and and on sides with headcase modules. Now with new lines and straight glass to keep up with energy standards, always in the name of Italian style.

## **ISLANDA - Islands**

### **Standard features**

Electric defrost Glycol refrigeration Remote cabinet with closed front Straight Glass Terminal board White display plates White internal body

#### **Available dimensions**

External depth (mm)2089Height (mm)860Length without side walls1875;2500;3750; Testata(mm)