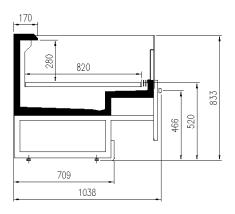

(mm)860Length without side walls1875;2500;3750; Testata(mm)

## **CROSS SECTIONS**







## IS KING TESTATA



## **ISLANDA - Islands**



## **Exhibition categories**



#### **Standard features**

Electric defrost Glycol refrigeration Remote cabinet with closed front Straight Glass Terminal board White display plates White internal body

#### Accessories

CO2 refrigeration system Control board Master and Slave Draining kit Electronic control Electronic valve Grid dividers Internal and external RAL colours Remote cabinet on legs Stainless steel bumper Stainless Steel display decks Wooden Crate

#### **Available dimensions**

External depth (mm)2089Height (mm)860Length without side walls1875;2500;3750; Testata (mm)

## **A SELECTION FROM OUR INSTALLATION**







## **CROSS SECTIONS**







## IS KING TESTATA



## Pastorfrigor S.p.A.

Reg. Gabannone, 4 Z.I. · 15033 Terruggia (AL) · Italy Tel. +39 0142 433 711 · Fax +39 0142 433 701 · info@pastorfrigor.it P.IVA IT00578270068 | REA AL-00578270068 www.pastorfrigor.it