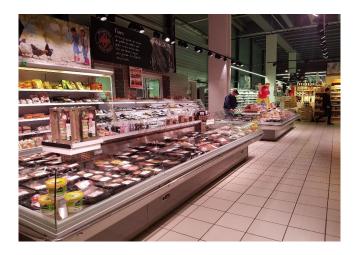

External depth (mm)2089Height (mm)860Length without side walls1875;2500;3750; Testata(mm)

## **CROSS SECTIONS**







## IS KING TESTATA



## **ISLANDA - Islands**



## **Exhibition categories**



#### **Standard features**

Electric defrost Glycol refrigeration Remote cabinet with closed front Straight Glass Terminal board White display plates White internal body

#### Accessories

CO2 refrigeration system Control board Master and Slave Draining kit Electronic control Electronic valve Grid dividers Internal and external RAL colours Remote cabinet on legs Stainless steel bumper Stainless Steel display decks Wooden Crate

#### **Available dimensions**

External depth (mm)2089Height (mm)860Length without side walls1875;2500;3750; Testata (mm)

## **A SELECTION FROM OUR INSTALLATION**







## **CROSS SECTIONS**







## IS KING TESTATA



## Pastorfrigor S.p.A.

Reg. Gabannone, 4 Z.I. · 15033 Terruggia (AL) · Italy Tel. +39 0142 433 711 · Fax +39 0142 433 701 · info@pastorfrigor.it P.IVA IT00578270068 | REA AL-00578270068 www.pastorfrigor.it