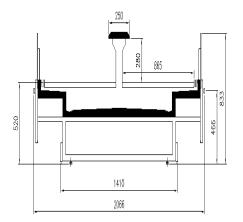

t (mm)860Length without side walls1875;2500;3750; Testata(mm)

## **CROSS SECTIONS**







## IS KING TESTATA



## **ISLANDA - Islands**



## **Exhibition categories**



#### **Standard features**

Electric defrost Glycol refrigeration Remote cabinet with closed front Straight Glass Terminal board White display plates White internal body

#### Accessories

CO2 refrigeration system Control board Master and Slave Draining kit Electronic control Electronic valve Grid dividers Internal and external RAL colours Remote cabinet on legs Stainless steel bumper Stainless Steel display decks Wooden Crate

#### **Available dimensions**

External depth (mm)2089Height (mm)860Length without side walls1875;2500;3750; Testata (mm)

## **A SELECTION FROM OUR INSTALLATION**







## **CROSS SECTIONS**







## IS KING TESTATA



## Pastorfrigor S.p.A.

Reg. Gabannone, 4 Z.I. · 15033 Terruggia (AL) · Italy Tel. +39 0142 433 711 · Fax +39 0142 433 701 · info@pastorfrigor.it P.IVA IT00578270068 | REA AL-00578270068 www.pastorfrigor.it