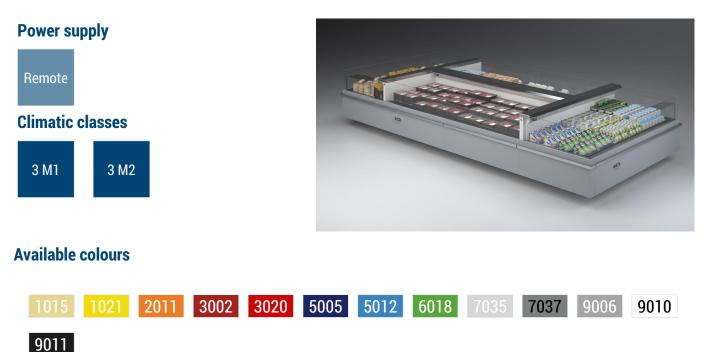

andards, always in the name of Italian style.





## **ISLANDA - Islands**

### **Power supply**

Remote

### **Climatic classes**





### **Exhibition categories**



### **Standard features**

Electric defrost Glycol refrigeration Remote cabinet with closed front Straight Glass Terminal board White display plates White internal body

#### Accessories

CO2 refrigeration system Control board Master and Slave Draining kit Electronic control Electronic valve Grid dividers Internal and external RAL colours Remote cabinet on legs Stainless steel bumper Stainless Steel display decks Wooden Crate

#### **Available dimensions**

External depth (mm)2089Height (mm)860Length without side walls1875;2500;3750; Testata(mm)

## **CROSS SECTIONS**







## IS KING TESTATA



## **ISLANDA - Islands**



## **Exhibition categories**



#### **Standard features**

Electric defrost Glycol refrigeration Remote cabinet with closed front Straight Glass Terminal board White display plates White internal body

#### Accessories

CO2 refrigeration system Control board Master and Slave Draining kit Electronic control Electronic valve Grid dividers Internal and external RAL colours Remote cabinet on legs Stainless steel bumper Stainless Steel display decks Wooden Crate

#### **Available dimensions**

External depth (mm)2089Height (mm)860Length without side walls1875;2500;3750; Testata (mm)

## **A SELECTION FROM OUR INSTALLATION**







## **CROSS SECTIONS**







## IS KING TESTATA



## Pastorfrigor S.p.A.

Reg. Gabannone, 4 Z.I. · 15033 Terruggia (AL) · Italy Tel. +39 0142 433 711 · Fax +39 01