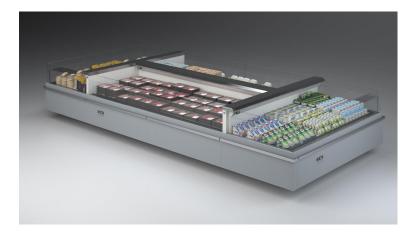

## **ISLANDA - Islands**

## **Exhibition categories**

#### **Standard features**

Electric defrost Glycol refrigeration Remote cabinet with closed front Straight Glass Terminal board White display plates White internal body

#### **Available dimensions**

External depth (mm)2089Height (mm)860Length without side walls1875;2500;3750; Testata (mm)