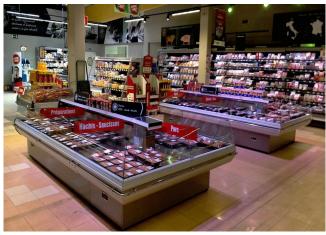

xternal depth (mm)2089Height (mm)860Length without side walls1875;2500;3750; Testata(mm)

## **CROSS SECTIONS**







## IS KING TESTATA



## **ISLANDA - Islands**



## **Exhibition categories**



#### **Standard features**

Electric defrost Glycol refrigeration Remote cabinet with closed front Straight Glass Terminal board White display plates White internal body

#### Accessories

CO2 refrigeration system Control board Master and Slave Draining kit Electronic control Electronic valve Grid dividers Internal and external RAL colours Remote cabinet on legs Stainless steel bumper Stainless Steel display decks Wooden Crate

#### **Available dimensions**

External depth (mm)2089Height (mm)860Length without side walls1875;2500;3750; Testata (mm)

## **A SELECTION FROM OUR INSTALLATION**







## **CROSS SECTIONS**







## IS KING TESTATA



## Pastorfrigor S.p.A.

Reg. Gabannone, 4 Z.I. · 15033 Terruggia (AL) · Italy Tel. +39 0142 433 711 · Fax +39 0142 433 701 · info@pastorfrigor.it P.IVA IT00578270068 | REA AL-00578270068 www.pastorfrigor.it