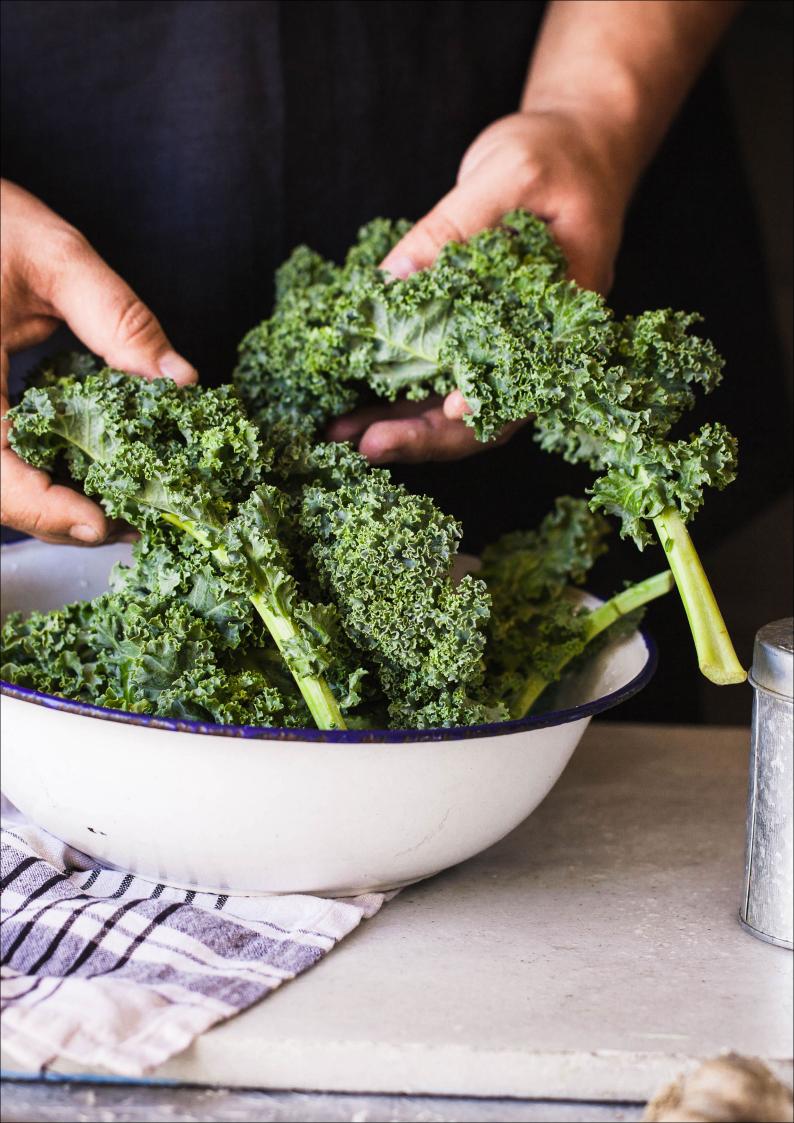

## Islands

Remote display unit at positive temperature for self-service. It can be connected both in-line and and on sides with headcase modules. Now with new lines and straight glass to keep up with energy standards, always in the name of Italian style.