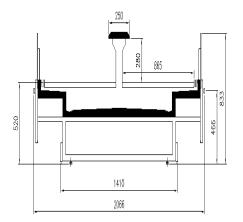

## **CROSS SECTIONS**

#### **Available dimensions**

External depth (mm)2089Height (mm)860Length without side walls1875;2500;3750; Testata(mm)