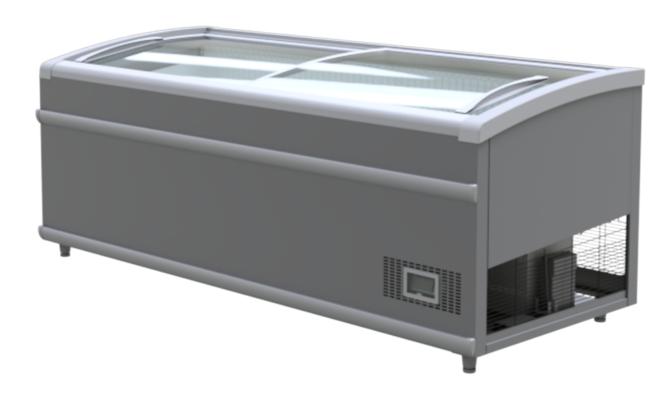

# Islands

Low-temperature plug-in island, ideal for ice cream and frozen products. It is characterized by low energy consumption, especially in R290 propane version.

# **LIPARI AD**

## **LIPARI - Islands**