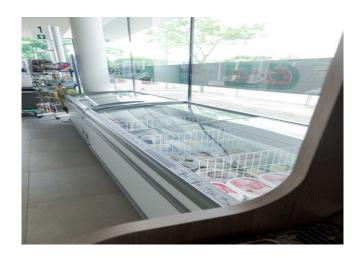

elves

#### **Available dimensions**

External depth (mm) 885
Height (mm) 840
Length with side walls (mm) 1700,2200,2500,1940

# **CROSS SECTIONS**



LIPARI

# **LIPARI AD**

# **LIPARI - Islands**

### **Power supply**



### **Climatic classes**





### **Available colours**



9010

# **Exhibition categories**



Frozen food

#### **Standard features**

Automatic defrost **Digital Thermometer** Dividers Electronic control Hot gas evaporating system LED lighting R290 gas

#### **Accessories**

Colors different from white available with selfadhesive film Multiplexing kit for back to back configuration Superstructure with 2 shelves

#### **Available dimensions**

External depth (mm) 885 Height (mm) 840 Length with side walls 1700,2200,2500,1940 (mm)

# A SELECTION FROM OUR INSTALLATION









# **CROSS SECTIONS**



LIPARI



### Pastorfrigor S.p.A.

Reg. Gabannone, 4 Z.I. · 15033 Terruggia (AL) · Italy
Tel. +39 0142 433 711 · Fax +39 0142 433 701 · info@pastorfrigor.it
P.IVA IT00578270068 | REA AL-00578270068
www.pastorfrigor.it