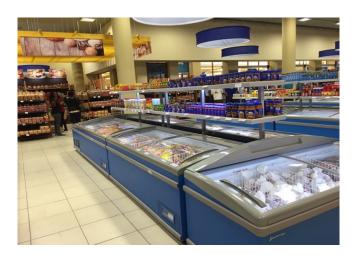

s

#### **Available dimensions**

External depth (mm) 885
Height (mm) 840
Length with side walls (mm) 1700,2200,2500,1940

# **CROSS SECTIONS**



LIPARI

# **LIPARI AD**

# **LIPARI - Islands**

### **Power supply**



### **Climatic classes**





### **Available colours**



9010

# **Exhibition categories**



Frozen food

#### **Standard features**

Automatic defrost **Digital Thermometer** Dividers Electronic control Hot gas evaporating system LED lighting R290 gas

#### **Accessories**

Colors different from white available with selfadhesive film Multiplexing kit for back to back configuration Superstructure with 2 shelves

#### **Available dimensions**

External depth (mm) 885 Height (mm) 840 Length with side walls 1700,2200,2500,1940 (mm)

# A SELECTION FROM OUR INSTALLATION









# **CROSS SECTIONS**



LIPARI



### Pastorfrigor S.p.A.

Reg. Gabannone, 4 Z.I. · 15033 Terruggia (AL) · Italy
Tel. +39 0142 433 711 · Fax +39 0142 433 701 · info@pastorfrigor.it
P.IVA IT00578270068 | REA AL-00578270068
www.pastorfrigor.it