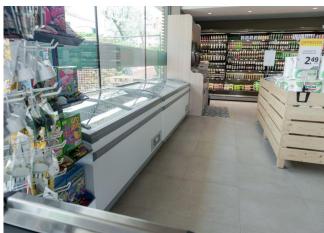

ves

#### **Available dimensions**

External depth (mm) 885
Height (mm) 840
Length with side walls (mm) 1700,2200,2500,1940

# **CROSS SECTIONS**



LIPARI

# **LIPARI AD**

# **LIPARI - Islands**

### **Power supply**



### **Climatic classes**





### **Available colours**



9010

# **Exhibition categories**



Frozen food

#### **Standard features**

Automatic defrost **Digital Thermometer** Dividers Electronic control Hot gas evaporating system LED lighting R290 gas

#### **Accessories**

Colors different from white available with selfadhesive film Multiplexing kit for back to back configuration Superstructure with 2 shelves

#### **Available dimensions**

External depth (mm) 885 Height (mm) 840 Length with side walls 1700,2200,2500,1940 (mm)

# A SELECTION FROM OUR INSTALLATION









# **CROSS SECTIONS**



LIPARI



### Pastorfrigor S.p.A.

Reg. Gabannone, 4 Z.I. · 15033 Terruggia (AL) · Italy
Tel. +39 0142 433 711 · Fax +39 0142 433 701 · info@pastorfrigor.it
P.IVA IT00578270068 | REA AL-00578270068
www.pastorfrigor.it