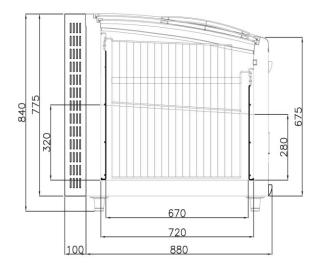

# **CROSS SECTIONS**

LIPARI

#### **Available dimensions**

External depth (mm) 885
Height (mm) 840
Length with side walls (mm) 1700,2200,2500,1940

#### **Available dimensions**

External depth (mm) 885 Height (mm) 840 Length with side walls 1700,2200,2500,1940 (mm)