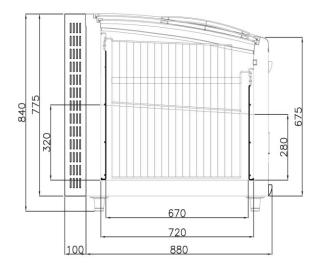

#### **Available dimensions**

External depth (mm) 885
Height (mm) 840
Length with side walls (mm) 1700,2200,2500,1940

# **CROSS SECTIONS**

LIPARI

#### **Available dimensions**

External depth (mm) 885 Height (mm) 840 Length with side walls 1700,2200,2500,1940 (mm)