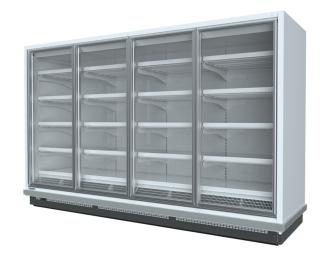

### **Multidecks**

Ultra-panoramic version of Torino, low-temperature remote cabinet with glass doors. Keeping unchanged its renown robust structure, the display area of the doors has been increased of 70 mm thanks to extra height and removing the perimeter aluminium profile.

### **TORINO PANORAMA BT H 216**

### **TORINO Panorama - Multidecks**