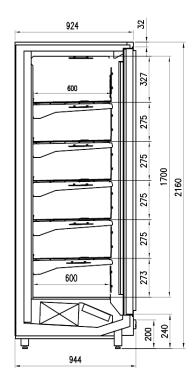

n robust structure, the display area of the doors has been increased of 70 mm thanks to extra height and removing the perimeter aluminium profile.



### **TORINO PANORAMA BT H 216**

### **TORINO Panorama - Multidecks**

### **Power supply**



### **Climatic classes**





### **Exhibition categories**



Frozen food

#### **Standard features**

5 shelves with price-holder + base
Digital Thermometer
Expansion valve
Fan assisted cooling
Grey ABS bumper
Remote cabinet, multiplexable linear and corner
modules
Terminal board
Ultra-panoramic hinged and double glazed doors
Ultrabright doors with antifog foil

#### **Accessories**

CO2 refrigeration system
Control board Master and Slave
Electronic control
Electronic valve
Grid dividers
LED lighting
Stainless steel bumper

# **CROSS SECTIONS**



H216

### **TORINO PANORAMA BT H 216**

### **TORINO Panorama - Multidecks**

### **Power supply**



### **Climatic classes**





### **Available colours**

**1021 2011 3002 3020 5005 5012 6018 7035** 

9010

9011

### **Exhibition categories**



Frozen food

### **Standard features**

5 shelves with price-holder + base **Digital Thermometer Expansion valve** Fan assisted cooling **Grey ABS bumper** Remote cabinet, multiplexable linear and corner modules Terminal board Ultra-panoramic hinged and double glazed doors Ultrabright doors with antifog foil

#### **Accessories**

CO2 refrigeration system Control board Master and Slave Electronic control Electronic valve **Grid dividers LED lighting** Stainless steel bumper

# **CROSS SECTIONS**



H216



### Pastorfrigor S.p.A.

Reg. Gabann