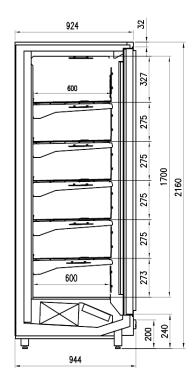

Stainless steel bumper

# **CROSS SECTIONS**



H216

### **TORINO PANORAMA BT H 216**

### **TORINO Panorama - Multidecks**

### **Power supply**



### **Climatic classes**





### **Available colours**

**1021 2011 3002 3020 5005 5012 6018 7035** 

9010

9011

### **Exhibition categories**



Frozen food

### **Standard features**

5 shelves with price-holder + base **Digital Thermometer Expansion valve** Fan assisted cooling **Grey ABS bumper** Remote cabinet, multiplexable linear and corner modules Terminal board Ultra-panoramic hinged and double glazed doors Ultrabright doors with antifog foil

#### **Accessories**

CO2 refrigeration system Control board Master and Slave Electronic control Electronic valve **Grid dividers LED lighting** Stainless steel bumper

# **CROSS SECTIONS**



H216



### Pastorfrigor S.p.A.

Reg. Gabannone, 4 Z.I. · 15033 Terruggia (AL) · Italy
Tel. +39 0142 433 711 · Fax +39 0142 433 701 · info@pastorfrigor.it
P.IVA IT00578270068 | REA AL-00578270068
www.pastorfrigor.it