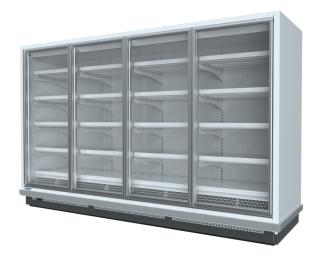

# TAP A NEW ENERGY CLASS





### **TORINO PANORAMA**

### **Multidecks**

Ultra-panoramic version of Torino, low-temperature remote cabinet with glass doors. Keeping unchanged its renown robust structure, the display area of the doors has been increased of 70 mm thanks to extra height and removing the perimeter aluminium profile.



### **TORINO PANORAMA BT H 216**

### **TORINO Panorama - Multidecks**

### **Power supply**



### **Climatic classes**





### **Exhibition categories**



Frozen food

#### **Standard features**

5 shelves with price-holder + base
Digital Thermometer
Expansion valve
Fan assisted cooling
Grey ABS bumper
Remote cabinet, multiplexable linear and corner
modules
Terminal board
Ultra-panoramic hinged and double glazed doors
Ultrabright doors with antifog foil

#### **Accessories**

CO2 refrigeration system
Control board Master and Slave
Electronic control
Electronic valve
Grid dividers
LED lighting
Stainless steel bumper

# **CROSS SECTIONS**



H216

### **TORINO PANORAMA BT H 216**

### **TORINO Panorama - Multidecks**

### **Power supply**



### **Climatic classes**





### **Available colours**

**1021 2011 3002 3020 5005 5012 6018 7035** 

9010

9011

### **Exhibition categories**



Frozen food

### **Sta