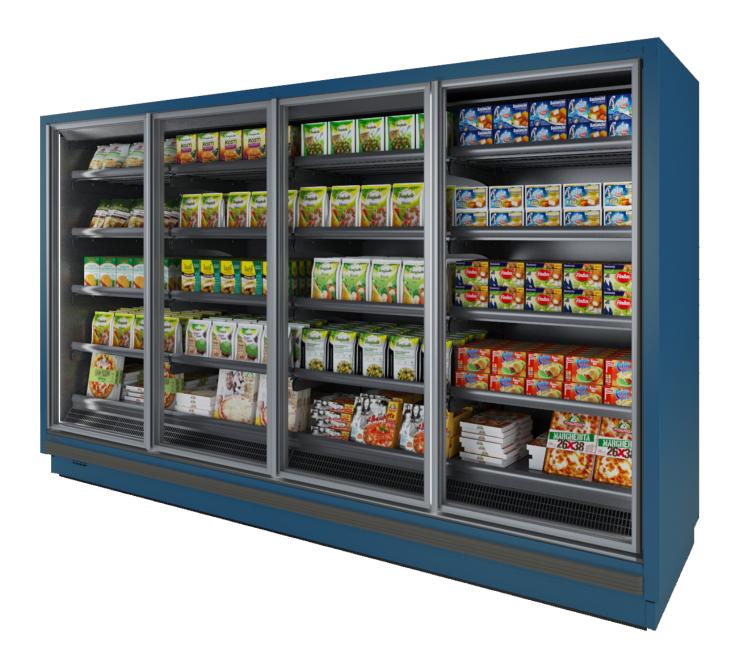

### **Multidecks**

Ultra-panoramic version of Torino, low-temperature remote cabinet with glass doors. Keeping unchanged its renown robust structure, the display area of the doors has been increased of 70 mm thanks to extra height and removing the perimeter aluminium profile.

#### **Standard features**

5 shelves with price-holder + base
Digital Thermometer
Expansion valve
Fan assisted cooling
Grey ABS bumper
Remote cabinet, multiplexable linear and corner
modules
Terminal board
Ultra-panoramic hinged and double glazed doors
Ultrabright doors with antifog foil

#### **Accessories**

CO2 refrigeration system
Control board Master and Slave
Electronic control
Electronic valve
Grid dividers
LED lighting
Stainless steel bumper