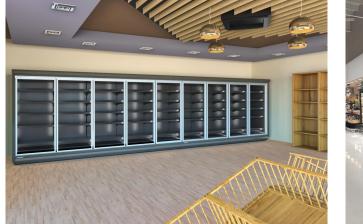

sories**

CO2 refrigeration system Control board Master and Slave Electronic control Electronic valve Grid dividers LED lighting Stainless steel bumper

# **CROSS SECTIONS**



H216

# **TORINO BT H 216**

# **TORINO - Multidecks**

# Power supply Remote Climatic classes 3L1 J1 Variable colours 1015 1021 2011 3002 5005 5012 6018 7035 7037 9006 9010 9011

# **Exhibition categories**



### **Standard features**

5 shelves with price-holder + base Digital Thermometer Expansion valve Fan assisted cooling Grey ABS bumper Remote cabinet, multiplexable linear and corner modules Terminal board

### Accessories

CO2 refrigeration system Control board Master and Slave Electronic control Electronic valve Grid dividers LED lighting Stainless steel bumper

# **A SELECTION FROM OUR INSTALLATION**









# **CROSS SECTIONS**



H216



# Pastorfrigor S.p.A.

Reg. Gabannone, 4 Z.I. · 15033 Terruggia (AL) · Italy Tel. +39 0142 433 711 · Fax +39 0142 433 701 · info@pastorfrigor.it P.IVA IT00578270068 | REA AL-00578270068 www.pastorfrigor.it