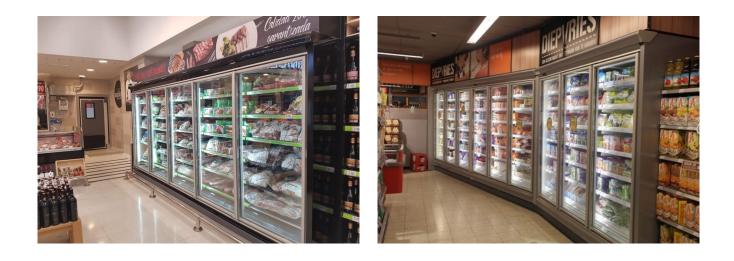

ccessories**

CO2 refrigeration system Control board Master and Slave Electronic control Electronic valve Grid dividers LED lighting Stainless steel bumper

# **CROSS SECTIONS**



H216

# **TORINO BT H 216**

# **TORINO - Multidecks**

# Power supply Remote Climatic classes 3L1 J1 Variable colours 1015 1021 2011 3002 5005 5012 6018 7035 7037 9006 9010 9011

# **Exhibition categories**



### **Standard features**

5 shelves with price-holder + base Digital Thermometer Expansion valve Fan assisted cooling Grey ABS bumper Remote cabinet, multiplexable linear and corner modules Terminal board

### Accessories

CO2 refrigeration system Control board Master and Slave Electronic control Electronic valve Grid dividers LED lighting Stainless steel bumper

# **A SELECTION FROM OUR INSTALLATION**









# **CROSS SECTIONS**



H216



# Pastorfrigor S.p.A.

Reg. Gabannone, 4 Z.I. · 15033 Terruggia (AL) · Italy Tel. +39 0142 433 711 · Fax +39 0142 433 701 · info@pastorfrigor.it P.IVA IT00578270068 | REA AL-00578270068 www.pastorfrigor.it