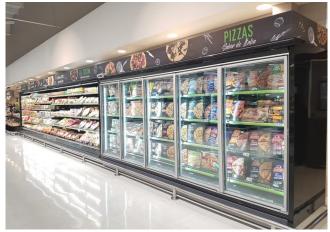

ries**

CO2 refrigeration system Control board Master and Slave Electronic control Electronic valve Grid dividers LED lighting Stainless steel bumper

# **CROSS SECTIONS**



H216

# **TORINO BT H 216**

# **TORINO - Multidecks**

# Power supply Remote Climatic classes 3L1 J1 Variable colours 1015 1021 2011 3002 5005 5012 6018 7035 7037 9006 9010 9011

# **Exhibition categories**



### **Standard features**

5 shelves with price-holder + base Digital Thermometer Expansion valve Fan assisted cooling Grey ABS bumper Remote cabinet, multiplexable linear and corner modules Terminal board

### Accessories

CO2 refrigeration system Control board Master and Slave Electronic control Electronic valve Grid dividers LED lighting Stainless steel bumper

# **A SELECTION FROM OUR INSTALLATION**









# **CROSS SECTIONS**



H216



# Pastorfrigor S.p.A.

Reg. Gabannone, 4 Z.I. · 15033 Terruggia (AL) · Italy Tel. +39 0142 433 711 · Fax +39 0142 433 701 · info@pastorfrigor.it P.IVA IT00578270068 | REA AL-00578270068 www.pastorfrigor.it