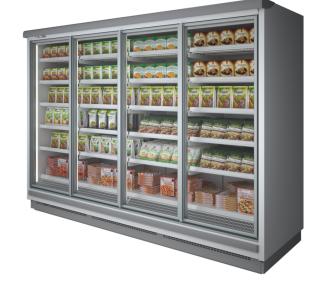

# **TORINO BT H 216**

# **TORINO - Multidecks**

### **Standard features**

5 shelves with price-holder + base Digital Thermometer Expansion valve Fan assisted cooling Grey ABS bumper Remote cabinet, multiplexable linear and corner modules Terminal board