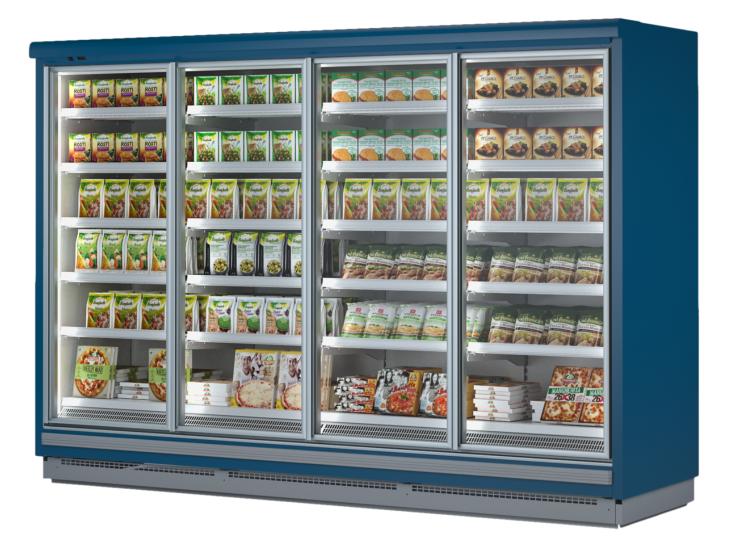

# **Multidecks**

Effective full glass door remote frozen food cabinet. Upright frozen food merchandising with a small footprint the Torino with its slim design and full display offers greater product visibility. Increase your sales with Torino enhanced vision.

# **TORINO BT H 216**

### **Standard features**

5 shelves with price-holder + base Digital Thermometer Expansion valve Fan assisted cooling Grey ABS bumper Remote cabinet, multiplexable linear and corner modules Terminal board