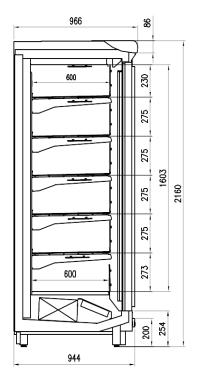

RINO

# **Multidecks**

Effective full glass door remote frozen food cabinet. Upright frozen food merchandising with a small footprint the Torino with its slim design and full display offers greater product visibility. Increase your sales with Torino enhanced vision.



# **TORINO BT H 216**

# **TORINO - Multidecks**

### **Power supply**



### **Climatic classes**





## **Exhibition categories**



### **Standard features**

5 shelves with price-holder + base Digital Thermometer Expansion valve Fan assisted cooling Grey ABS bumper Remote cabinet, multiplexable linear and corner modules Terminal board

### **Accessories**

CO2 refrigeration system Control board Master and Slave Electronic control Electronic valve Grid dividers LED lighting Stainless steel bumper

# **CROSS SECTIONS**



H216

# **TORINO BT H 216**

# **TORINO - Multidecks**

# Power supply Remote Climatic classes 3L1 J1 Variable colours 1015 1021 2011 3002 5005 5012 6018 7035 7037 9006 9010 9011

# **Exhibition categories**



### **Standard features**

5 shelves with price-holder + base Digital Thermometer Expansion valve Fan assisted cooling Grey ABS bumper Remote cabinet, multiplexable linear and corner modules Terminal board

### Accessories

CO2 refrigeration system Control board Master and Slave Electronic control Electronic valve Grid dividers LED lighting Stainless steel bumper

# **A SELECTION FROM OUR INSTALLATION**









# **CROSS SECTIONS**



H216



# Pastorfrigor S.p.A.

Reg. Gabannone, 4 Z.I. · 15033 Terruggia (AL) · Italy Tel. +39 0142 433 711 · Fax +39 0142 433 701 · info@pastorfrig