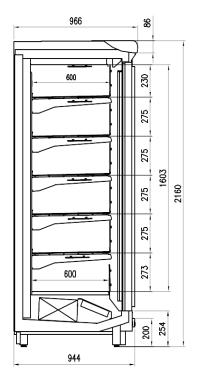

n system Control board Master and Slave Electronic control Electronic valve Grid dividers LED lighting Stainless steel bumper

# **CROSS SECTIONS**



H216

# **TORINO BT H 216**

# **TORINO - Multidecks**

# Power supply Remote Climatic classes 3L1 J1 Variable colours 1015 1021 2011 3002 5005 5012 6018 7035 7037 9006 9010 9011

# **Exhibition categories**



### **Standard features**

5 shelves with price-holder + base Digital Thermometer Expansion valve Fan assisted cooling Grey ABS bumper Remote cabinet, multiplexable linear and corner modules Terminal board

### Accessories

CO2 refrigeration system Control board Master and Slave Electronic control Electronic valve Grid dividers LED lighting Stainless steel bumper

# **A SELECTION FROM OUR INSTALLATION**









# **CROSS SECTIONS**



H216



# Pastorfrigor S.p.A.

Reg. Gabannone, 4 Z.I. · 15033 Terruggia (AL) · Italy Tel. +39 0142 433 711 · Fax +39 0142 433 701 · info@pastorfrigor.it P.IVA IT00578270068 | REA AL-00578270068 www.pastorfrigor.it