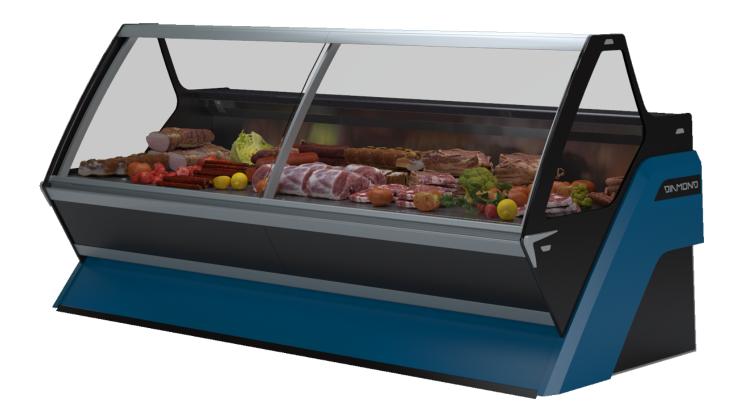

## **DIAMOND**

#### **Counters**

Sophisticated designed counter for the astute retailer. Sophistication and descerning best describe this high end serveover counter with sharp lines and a modern design this cabinet is complimented by high temperature performance so maximise your sales with this jewel in the Pastorfrigor range.