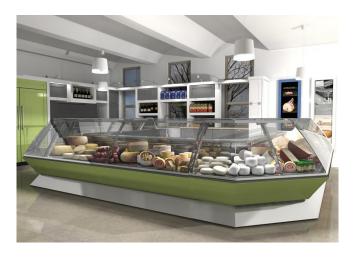

#### **Counters**

Sophisticated designed counter for the astute retailer. Sophistication and descerning best describe this high end serveover counter with sharp lines and a modern design this cabinet is complimented by high temperature performance so maximise your sales with this jewel in the Pastorfrigor range.