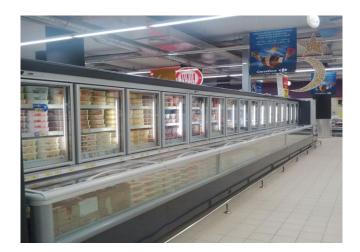

ol
Electronic valve
Internal and external RAL colours
LED lighting
Movable and fix divider
Sliding lids
Stainless steel bumper

## **CROSS SECTIONS**



H205 NG

## **MILANO NG H205**

## **MILANO - Multidecks**

### **Power supply**



### **Climatic classes**





### **Available colours**

**1021 2011 3002 3020 5005 5012 6018 7035** 

7037

9010

9011

## **Exhibition categories**



Frozen food

#### **Standard features**

2 shelves with priceholders Electric defrost **Expansion valve Grey ABS bumper** Terminal board

#### **Accessories**

**Base Grids** CO2 refrigeration system **EC Fans** Electronic control Electronic valve Internal and external RAL colours **LED lighting** Movable and fix divider Sliding lids Stainless steel bumper

## A SELECTION FROM OUR INSTALLATION

















## **CROSS SECTIONS**



H205 NG



## Pastorfrigor S.p.A.

Reg. Gabannone, 4 Z.I. · 15033 Terruggia (AL) · Italy
Tel. +39 0142 433 711 · Fax +39 0142 433 701 · info@pastorfrigor.it
P.IVA IT00578270068 | REA AL-00578270068
www.pastorfrigor.it