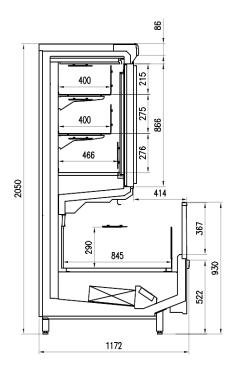

l and external RAL colours
LED lighting
Movable and fix divider
Sliding lids
Stainless steel bumper

## **CROSS SECTIONS**



H205 NG

## **MILANO NG H205**

## **MILANO - Multidecks**

### **Power supply**



### **Climatic classes**





### **Available colours**

**1021 2011 3002 3020 5005 5012 6018 7035** 

7037

9010

9011

## **Exhibition categories**



Frozen food

#### **Standard features**

2 shelves with priceholders Electric defrost **Expansion valve Grey ABS bumper** Terminal board

#### **Accessories**

**Base Grids** CO2 refrigeration system **EC Fans** Electronic control Electronic valve Internal and external RAL colours **LED lighting** Movable and fix divider Sliding lids Stainless steel bumper

## A SELECTION FROM OUR INSTALLATION

















## **CROSS SECTIONS**



H205 NG



## Pastorfrigor S.p.A.

Reg. Gabannone, 4 Z.I. · 15033 Terruggia (AL) · Italy
Tel. +39 0142 433 711 · Fax +39 0142 433 701 · info@pastorfrigor.it
P.IVA IT00578270068 | REA AL-00578270068
www.pastorfrigor.it