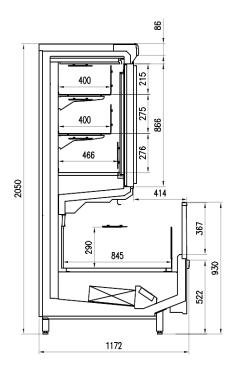

# TAP A NEW ENERGY CLASS







## **Multidecks**

Sound display for frozen food products. Functional frozen food display cabinet that maximises merchandising through practical design. Half glass door display - for the best of both worlds.



## **MILANO NG H205**

## **MILANO - Multidecks**

### **Power supply**



### **Climatic classes**





## **Exhibition categories**



Frozen food

#### **Standard features**

2 shelves with priceholders Electric defrost Expansion valve Grey ABS bumper Terminal board

#### **Accessories**

Base Grids
CO2 refrigeration system
EC Fans
Electronic control
Electronic valve
Internal and external RAL colours
LED lighting
Movable and fix divider
Sliding lids
Stainless steel bumper

## **CROSS SECTIONS**



H205 NG

## **MILANO NG H205**

## **MILANO - Multidecks**

### **Power supply**



### **Climatic classes**





### **Available colours**

**1021 2011 3002 3020 5005 5012 6018 7035** 

7037

9010

9011

## **Exhibition categories**



Frozen food

#### **Standard features**

2 shelves with priceholders Electric defrost **Expansion valve Grey ABS bumper** Terminal board

#### **Accessories**

**Base Grids** CO2 refrigeration system **EC Fans** Electronic control Electronic valve Internal and external RAL colours **LED lighting** Movable and fix divider Sliding lids Stainless steel bumper

## A SELECTION FROM OUR INSTALLATION

















## **CROSS SECTIONS**



H205 NG



## Pastorfrigor S.p.A.

Reg. Gabannone, 4 Z.I. · 15033 Terruggia (AL) · Italy
Tel. +39 0142 433 711 · Fax +39 0