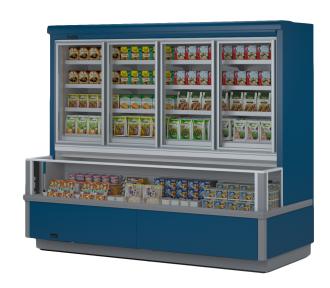

## **MILANO NG H205**

## **MILANO - Multidecks**

## **Exhibition categories**

Frozen food

#### **Standard features**

2 shelves with priceholders Electric defrost **Expansion valve Grey ABS bumper** Terminal board