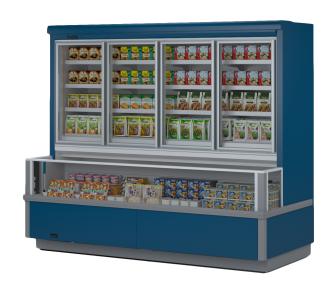

lay for frozen food products. Functional frozen food display cabinet that maximises merchandising through practical design. Half glass door display - for the best of both worlds.



## **MILANO NG H205**

## **MILANO - Multidecks**

### **Power supply**



### **Climatic classes**





## **Exhibition categories**



Frozen food

#### **Standard features**

2 shelves with priceholders Electric defrost Expansion valve Grey ABS bumper Terminal board

#### **Accessories**

Base Grids
CO2 refrigeration system
EC Fans
Electronic control
Electronic valve
Internal and external RAL colours
LED lighting
Movable and fix divider
Sliding lids
Stainless steel bumper

## **CROSS SECTIONS**



H205 NG

## **MILANO NG H205**

## **MILANO - Multidecks**

### **Power supply**



### **Climatic classes**





### **Available colours**

**1021 2011 3002 3020 5005 5012 6018 7035** 

7037

9010

9011

## **Exhibition categories**



Frozen food

#### **Standard features**

2 shelves with priceholders Electric defrost **Expansion valve Grey ABS bumper** Terminal board

#### **Accessories**

**Base Grids** CO2 refrigeration system **EC Fans** Electronic control Electronic valve Internal and external RAL colours **LED lighting** Movable and fix divider Sliding lids Stainless steel bumper

## A SELECTION FROM OUR INSTALLATION

















## **CROSS SECTIONS**



H205 NG



## Pastorfrigor S.p.A.

Reg. Gabannone, 4 Z.I. · 15033 Terruggia (AL) · Italy
Tel. +39 0142 433 711 · Fax +39 0142 433 701 · info@pastorfrigor.it
P.IVA IT00578270068 | REA AL-00578270068
www.pastorfrigor.it