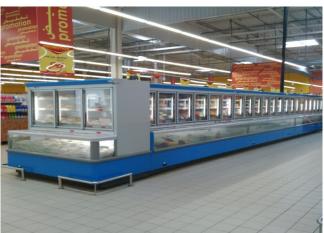

## A SELECTION FROM OUR INSTALLATION

## **Exhibition categories**

Frozen food

## **Multidecks**

Sound display for frozen food products. Functional frozen food display cabinet that maximises merchandising through practical design. Half glass door display - for the best of both worlds.