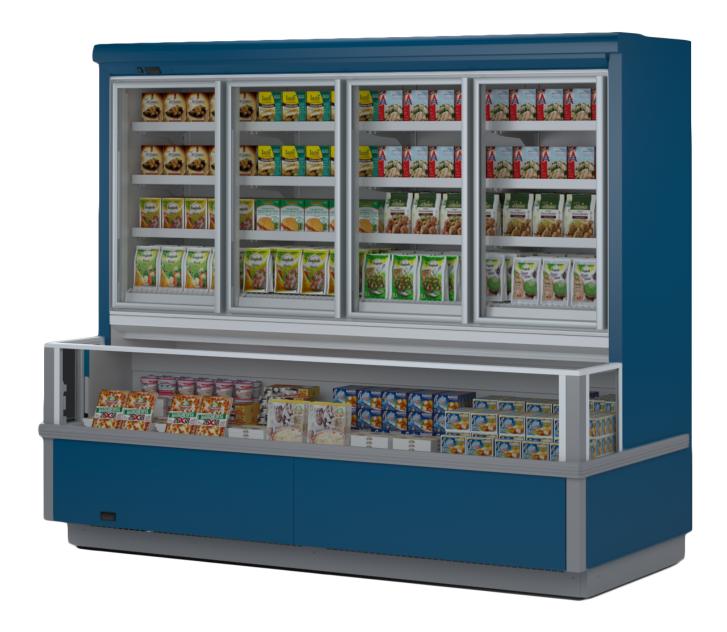

## **Multidecks**

Sound display for frozen food products. Functional frozen food display cabinet that maximises merchandising through practical design. Half glass door display - for the best of both worlds.

## **MILANO NG H205**

## **MILANO - Multidecks**

## **Exhibition categories**

Frozen food

#### **Standard features**

2 shelves with priceholders Electric defrost Expansion valve Grey ABS bumper Terminal board