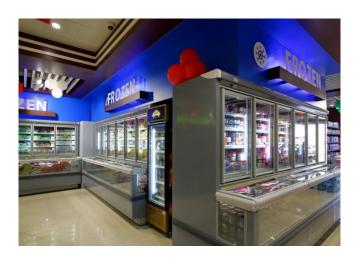

## A SELECTION FROM OUR INSTALLATION

## **Exhibition categories**

Frozen food

## **Multidecks**

Sound display for frozen food products. Functional frozen food display cabinet that maximises merchandising through practical design. Half glass door display - for the best of both worlds.