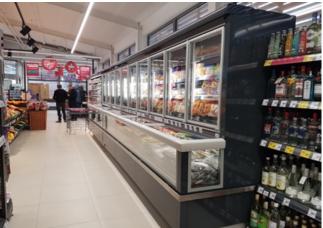

## A SELECTION FROM OUR INSTALLATION

## **Exhibition categories**

Frozen food

## **Multidecks**

Sound display for frozen food products. Functional frozen food display cabinet that maximises merchandising through practical design. Half glass door display - for the best of both worlds.