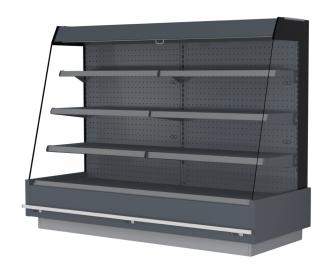

# **Multidecks**

Convenient remote semi multidecks. With space a premium the Kalifornia low and mid height range offers maximum display on a small footrpint. Make the Kalifornia create the perfect entrance to your store.

# Kalifornia Q 1500 - Multidecks

### **Standard features**

3 shelves with priceholders Digital Thermometer Electronic control Expansion valve Fan assisted cooling Stainless steel bumper T5 top Lighting