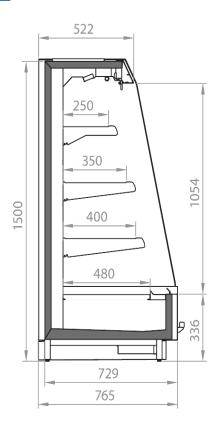

IFORNIA Q 1500 3M2**

# Kalifornia Q 1500 - Multidecks

### **Power supply**



### **Climatic classes**





### **Available colours**

6032 **3020** 7037 **9010 5007** 7047 **9011** 7024 **2004** 9006

## **Exhibition categories**



Chilled drinks



Dairy, milk, cheese



Delicatessen



Food to go



Frozen food



Ready meals and salads



Sausages & salami



Snacks / Sandwiches

### **Standard features**

3 shelves with priceholders **Digital Thermometer** Electronic control **Expansion valve** Fan assisted cooling Stainless steel bumper T5 top Lighting

#### **Accessories**

**Dividers EC Fans** Electric defrost Electronic valve Glazed endwalls Internal and external RAL colours **LED** lighting Manual night blind

# A SELECTION FROM OUR INSTALLATION









# **CROSS SECTIONS**



Kalifornia Q 1500 M2/M1



### Pastorfrigor S.p.A.

Reg. Gabannone, 4 Z.I. · 15033 Terruggia (AL) · Italy
Tel. +39 0142 433 711 · Fax +39 0142 433 701 · info@pastorfrigor.it
P.IVA IT00578270068 | REA AL-00578270068
www.pastorfrigor.it