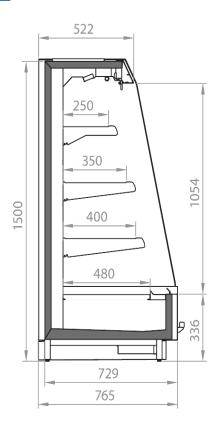

Kalifornia low and mid height range offers maximum display on a small footrpint. Make the Kalifornia create the perfect entrance to your store.



# **KALIFORNIA Q 1500 3M2**

# Kalifornia Q 1500 - Multidecks

### **Power supply**



### **Climatic classes**





### **Exhibition categories**



Chilled drinks



Dairy, milk, cheese



Delicatessen



Food to go



Frozen food



Ready meals and salads



Sausages & salami



Snacks / Sandwiches

### **Standard features**

3 shelves with priceholders Digital Thermometer Electronic control Expansion valve Fan assisted cooling Stainless steel bumper T5 top Lighting

#### **Accessories**

Dividers
EC Fans
Electric defrost
Electronic valve
Glazed endwalls
Internal and external RAL colours
LED lighting
Manual night blind

# **CROSS SECTIONS**



Kalifornia Q 1500 M2/M1

# **KALIFORNIA Q 1500 3M2**

# Kalifornia Q 1500 - Multidecks

### **Power supply**



### **Climatic classes**





### **Available colours**

6032 **3020** 7037 **9010 5007** 7047 **9011** 7024 **2004** 9006

## **Exhibition categories**



Chilled drinks



Dairy, milk, cheese



Delicatessen



Food to go



Frozen food



Ready meals and salads



Sausages & salami



Snacks / Sandwiches

### **Standard features**

3 shelves with priceholders **Digital Thermometer** Electronic control **Expansion valve** Fan assisted cooling Stainless steel bumper T5 top Lighting

#### **Accessories**

**Dividers EC Fans** Electric defrost Electronic valve Glazed endwalls Internal and external RAL colours **LED** lighting Manual night blind

# A SELECTION FROM OUR INSTALLATI