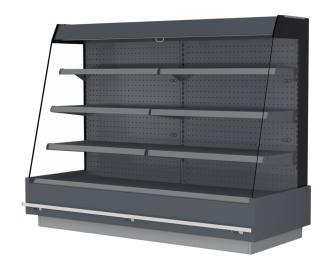

# TAP A NEW ENERGY CLASS





# **KALIFORNIA Q 1500**

# **Multidecks**

Convenient remote semi multidecks. With space a premium the Kalifornia low and mid height range offers maximum display on a small footrpint. Make the Kalifornia create the perfect entrance to your store.



# **KALIFORNIA Q 1500 3M2**

# Kalifornia Q 1500 - Multidecks

### **Power supply**



### **Climatic classes**





### **Exhibition categories**



Chilled drinks



Dairy, milk, cheese



Delicatessen



Food to go



Frozen food



Ready meals and salads



Sausages & salami



Snacks / Sandwiches

### **Standard features**

3 shelves with priceholders Digital Thermometer Electronic control Expansion valve Fan assisted cooling Stainless steel bumper T5 top Lighting

#### **Accessories**

Dividers
EC Fans
Electric defrost
Electronic valve
Glazed endwalls
Internal and external RAL colours
LED lighting
Manual night blind

# **CROSS SECTIONS**



Kalifornia Q 1500 M2/M1

# **KALIFORNIA Q 1500 3M2**

# Kalifornia Q 1500 - Multidecks

### **Power supply**



### **Climatic classes**





### **Available colours**

6032 **3020** 7037 **9010 5007** 7047 **9011** 7024 **2004** 9006

## **Exhibition categori