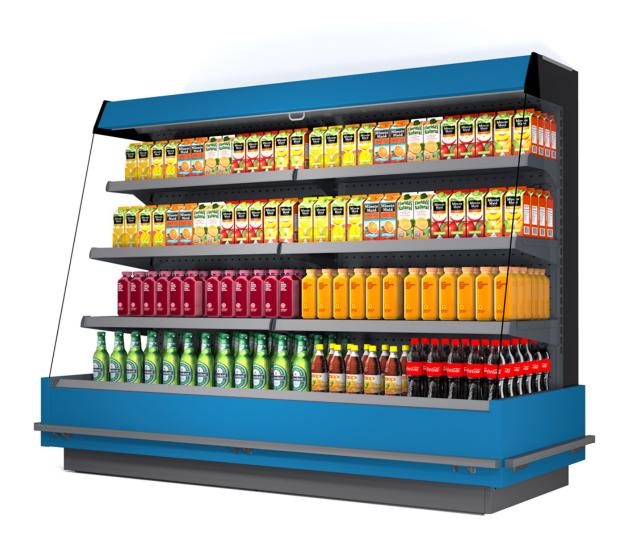

# **KALIFORNIA Q 1500 3M2**

### **Standard features**

3 shelves with priceholders Digital Thermometer Electronic control Expansion valve Fan assisted cooling Stainless steel bumper T5 top Lighting

## **Exhibition categories**

Chilled drinks

Dairy, milk, cheese

Delicatessen

Food to go

Frozen food

Ready meals and salads

Sausages & salami

Snacks / Sandwiches