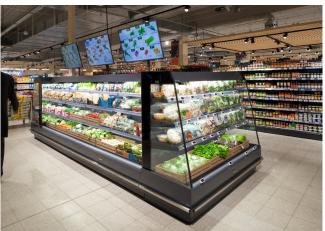

fornia Q 1500 M2/M1

# **KALIFORNIA Q 1500 3M2**

# Kalifornia Q 1500 - Multidecks

### **Power supply**



### **Climatic classes**





### **Available colours**

6032 **3020** 7037 **9010 5007** 7047 **9011** 7024 **2004** 9006

## **Exhibition categories**



Chilled drinks



Dairy, milk, cheese



Delicatessen



Food to go



Frozen food



Ready meals and salads



Sausages & salami



Snacks / Sandwiches

### **Standard features**

3 shelves with priceholders **Digital Thermometer** Electronic control **Expansion valve** Fan assisted cooling Stainless steel bumper T5 top Lighting

#### **Accessories**

**Dividers EC Fans** Electric defrost Electronic valve Glazed endwalls Internal and external RAL colours **LED** lighting Manual night blind

# A SELECTION FROM OUR INSTALLATION









# **CROSS SECTIONS**



Kalifornia Q 1500 M2/M1



### Pastorfrigor S.p.A.

Reg. Gabannone, 4 Z.I. · 15033 Terruggia (AL) · Italy
Tel. +39 0142 433 711 · Fax +39 0142 433 701 · info@pastorfrigor.it
P.IVA IT00578270068 | REA AL-00578270068
www.pastorfrigor.it