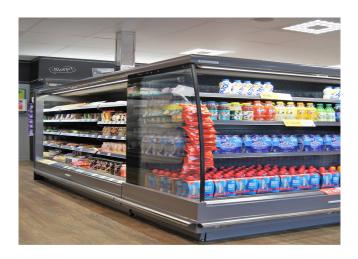

# **Multidecks**

Convenient remote semi multidecks. With space a premium the Kalifornia low and mid height range offers maximum display on a small footrpint. Make the Kalifornia create the perfect entrance to your store.

# Kalifornia Q 1500 - Multidecks