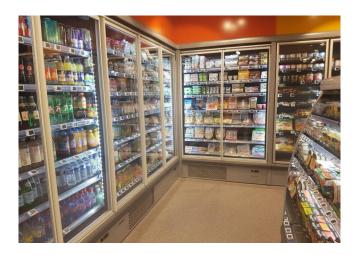

external RAL colours
LED lighting
Shelf lighting LED

# **CROSS SECTIONS**







H205 P85

# **GENOVA LF ECOVISION H205 3M1**

## **Genova LF Ecovision - Multidecks**

### **Power supply**



### **Climatic classes**





### **Available colours**

3002 3020 5005 5012 6018

9010

9011

# **Exhibition categories**



**Beers & wines** 



Chilled drinks



Dairy, milk, cheese



Delicatessen



Food to go



Fruit and vegetables



Packed meat



Ready meals and salads



Sausages & salami



Snacks / Sandwiches

### **Standard features**

5 shelves with price-holder + base Available with gas R407F Double glass hinged doors Single top lighting

### **Accessories**

**Dividers** Internal and external RAL colours **LED** lighting Shelf lighting LED

# A SELECTION FROM OUR INSTALLATION















# **CROSS SECTIONS**







H205 P85



### Pastorfrigor S.p.A.

Reg. Gabannone, 4 Z.I. · 15033 Terruggia (AL) · Italy
Tel. +39 0142 433 711 · Fax +39 0142 433 701 · info@pastorfrigor.it
P.IVA IT00578270068 | REA AL-00578270068
www.pastorfrigor.it