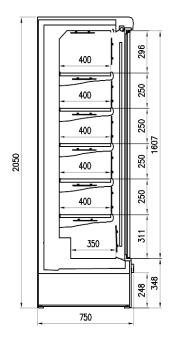

nd frozen display for the convenience store the Genova range conveys line-ups that maximise product flexibility and design. Ultra low front plug-in delivering outstanding performance.



# **GENOVA LF ECOVISION H205 3M1**

## **Genova LF Ecovision - Multidecks**

### **Power supply**



### **Climatic classes**





### **Exhibition categories**



Beers & wines



Chilled drinks



Dairy, milk, cheese



Delicatessen



Food to go



Fruit and vegetables



Packed meat



Ready meals and salads



Sausages & salami



Snacks / Sandwiches

#### **Standard features**

5 shelves with price-holder + base Available with gas R407F Double glass hinged doors Single top lighting

### **Accessories**

Dividers
Internal and external RAL colours
LED lighting
Shelf lighting LED

# **CROSS SECTIONS**







H205 P85

# **GENOVA LF ECOVISION H205 3M1**

## **Genova LF Ecovision - Multidecks**

### **Power supply**



### **Climatic classes**





### **Available colours**

3002 3020 5005 5012 6018

9010

9011

# **Exhibition categories**



**Beers & wines** 



Chilled drinks



Dairy, milk, cheese



Delicatessen



Food to go



Fruit and vegetables



Packed meat



Ready meals and salads



Sausages & salami



Snacks / Sandwiches

### **Standard features**

5 shelves with price-holder + base Available with gas R407F Double glass hinged doors Single top lighting

### **Accessories**

**Dividers** Internal and external RAL colours **LED** lighting Shelf lighting LED

# A SELECTION FROM OUR INSTALLATION















# **CROSS SECTIONS**







H205 P85



### Pastorfrigor S.p.A.

Re