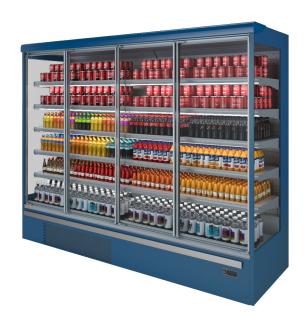

# **GENOVA LF ECOVISION H205 3M1**

## **Genova LF Ecovision - Multidecks**

### **Standard features**

5 shelves with price-holder + base Available with gas R407F Double glass hinged doors Single top lighting