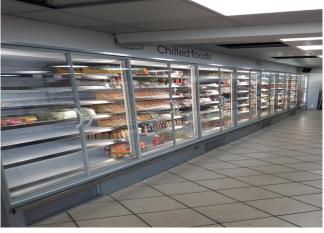

nal RAL colours
LED lighting
Shelf lighting LED

# **CROSS SECTIONS**







H205 P85

# **GENOVA LF ECOVISION H205 3M1**

## **Genova LF Ecovision - Multidecks**

### **Power supply**



### **Climatic classes**





### **Available colours**

3002 3020 5005 5012 6018

9010

9011

# **Exhibition categories**



**Beers & wines** 



Chilled drinks



Dairy, milk, cheese



Delicatessen



Food to go



Fruit and vegetables



Packed meat



Ready meals and salads



Sausages & salami



Snacks / Sandwiches

### **Standard features**

5 shelves with price-holder + base Available with gas R407F Double glass hinged doors Single top lighting

### **Accessories**

**Dividers** Internal and external RAL colours **LED** lighting Shelf lighting LED

# A SELECTION FROM OUR INSTALLATION















# **CROSS SECTIONS**







H205 P85



### Pastorfrigor S.p.A.

Reg. Gabannone, 4 Z.I. · 15033 Terruggia (AL) · Italy
Tel. +39 0142 433 711 · Fax +39 0142 433 701 · info@pastorfrigor.it
P.IVA IT00578270068 | REA AL-00578270068
www.pastorfrigor.it