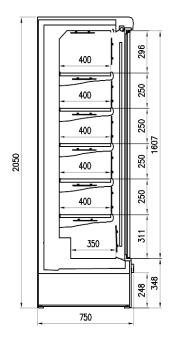

ng
Shelf lighting LED

# **CROSS SECTIONS**







H205 P85

# **GENOVA LF ECOVISION H205 3M1**

## **Genova LF Ecovision - Multidecks**

### **Power supply**



### **Climatic classes**





### **Available colours**

3002 3020 5005 5012 6018

9010

9011

# **Exhibition categories**



**Beers & wines** 



Chilled drinks



Dairy, milk, cheese



Delicatessen



Food to go



Fruit and vegetables



Packed meat



Ready meals and salads



Sausages & salami



Snacks / Sandwiches

### **Standard features**

5 shelves with price-holder + base Available with gas R407F Double glass hinged doors Single top lighting

### **Accessories**

**Dividers** Internal and external RAL colours **LED** lighting Shelf lighting LED

# A SELECTION FROM OUR INSTALLATION















# **CROSS SECTIONS**







H205 P85



### Pastorfrigor S.p.A.

Reg. Gabannone, 4 Z.I. · 15033 Terruggia (AL) · Italy
Tel. +39 0142 433 711 · Fax +39 0142 433 701 · info@pastorfrigor.it
P.IVA IT00578270068 | REA AL-00578270068
www.pastorfrigor.it