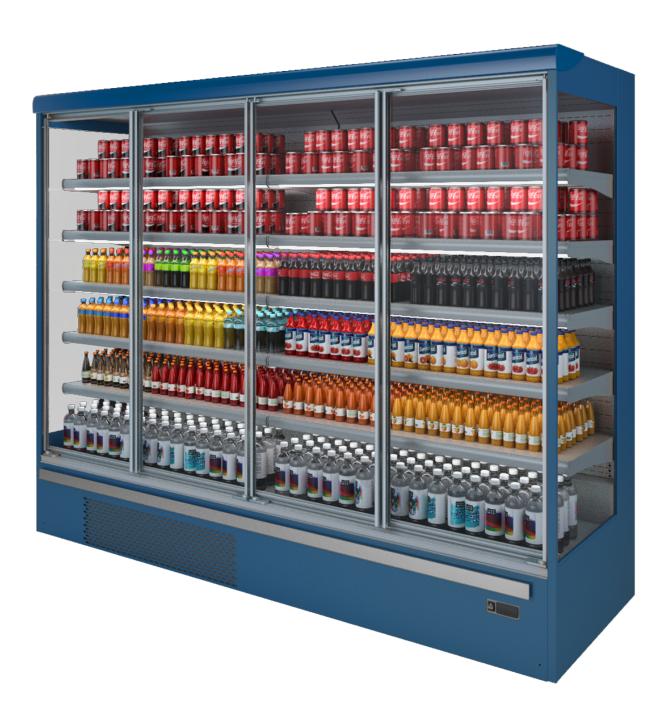

# **Multidecks**

Efficient and relaible low front plug-in multideck. A concept for efficient chilled and frozen display for the convenience store the Genova range conveys line-ups that maximise product flexibility and design. Ultra low front plug-in delivering outstanding performance.

# **GENOVA LF ECOVISION H205 3M1**

## **Genova LF Ecovision - Multidecks**

#### **Standard features**

5 shelves with price-holder + base Available with gas R407F Double glass hinged doors Single top lighting