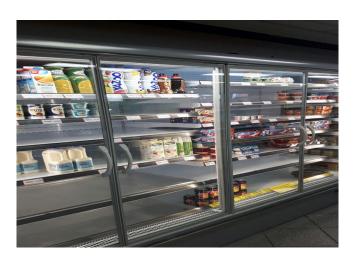

# **Multidecks**

Efficient and relaible low front plug-in multideck. A concept for efficient chilled and frozen display for the convenience store the Genova range conveys line-ups that maximise product flexibility and design. Ultra low front plug-in delivering outstanding performance.

### **Exhibition categories**

Beers & wines

Chilled drinks

Dairy, milk, cheese

Delicatessen

Food to go

Fruit and vegetables

Packed meat

Ready meals and salads

Sausages & salami

Snacks / Sandwiches