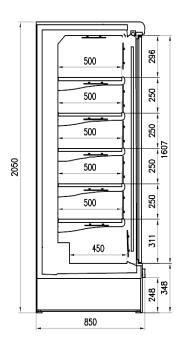

rozen display for the convenience store the Genova range conveys line-ups that maximise product flexibility and design. Ultra low front plug-in delivering outstanding performance.



# **GENOVA LF ECOVISION H205 3M1**

## **Genova LF Ecovision - Multidecks**

### **Power supply**



### **Climatic classes**





### **Exhibition categories**



Beers & wines



Chilled drinks



Dairy, milk, cheese



Delicatessen



Food to go



Fruit and vegetables



Packed meat



Ready meals and salads



Sausages & salami



Snacks / Sandwiches

#### **Standard features**

5 shelves with price-holder + base Available with gas R407F Double glass hinged doors Single top lighting

### **Accessories**

Dividers
Internal and external RAL colours
LED lighting
Shelf lighting LED

# **CROSS SECTIONS**







H205 P85

# **GENOVA LF ECOVISION H205 3M1**

## **Genova LF Ecovision - Multidecks**

### **Power supply**



### **Climatic classes**





### **Available colours**

3002 3020 5005 5012 6018

9010

9011

# **Exhibition categories**



**Beers & wines** 



Chilled drinks



Dairy, milk, cheese



Delicatessen



Food to go



Fruit and vegetables



Packed meat



Ready meals and salads



Sausages & salami



Snacks / Sandwiches

### **Standard features**

5 shelves with price-holder + base Available with gas R407F Double glass hinged doors Single top lighting

### **Accessories**

**Dividers** Internal and external RAL colours **LED** lighting Shelf lighting LED

# A SELECTION FROM OUR INSTALLATION















# **CROSS SECTIONS**







H205 P85



### Pastorfrigor S.p.A.

Reg. G