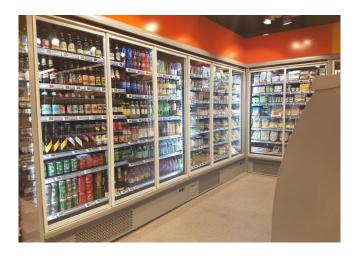

# **Multidecks**

Efficient and relaible low front plug-in multideck. A concept for efficient chilled and frozen display for the convenience store the Genova range conveys line-ups that maximise product flexibility and design. Ultra low front plug-in delivering outstanding performance.

# A SELECTION FROM OUR INSTALLATION