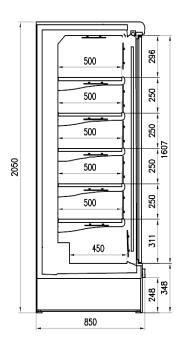

helf lighting LED

# **CROSS SECTIONS**







H205 P85

# **GENOVA LF ECOVISION H205 3M1**

## **Genova LF Ecovision - Multidecks**

### **Power supply**



### **Climatic classes**





### **Available colours**

3002 3020 5005 5012 6018

9010

9011

# **Exhibition categories**



**Beers & wines** 



Chilled drinks



Dairy, milk, cheese



Delicatessen



Food to go



Fruit and vegetables



Packed meat



Ready meals and salads



Sausages & salami



Snacks / Sandwiches

### **Standard features**

5 shelves with price-holder + base Available with gas R407F Double glass hinged doors Single top lighting

### **Accessories**

**Dividers** Internal and external RAL colours **LED** lighting Shelf lighting LED

# A SELECTION FROM OUR INSTALLATION















# **CROSS SECTIONS**







H205 P85



### Pastorfrigor S.p.A.

Reg. Gabannone, 4 Z.I. · 15033 Terruggia (AL) · Italy
Tel. +39 0142 433 711 · Fax +39 0142 433 701 · info@pastorfrigor.it
P.IVA IT00578270068 | REA AL-00578270068
www.pastorfrigor.it