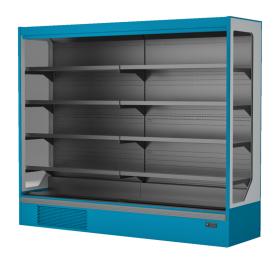

# **GENOVA LF TN 3M2 H205**

## **Genova LF TN - Multidecks**

#### **Standard features**

5 shelves with price-holder + base Components compliant with R290 use Electronic control **Grey ABS bumper LED lighting** R290 gas

#### **Accessories**

**Dividers** Manual or electronic night blind Shelf lighting LED Stainless steel bumper

#### **Available dimensions**

External depth (mm) 750:850 Front Height (mm) 350 Length without side walls 937;1250;1875;2500 (mm)

Shelves' depth (mm) 500 Shelves' rows (N°) 5