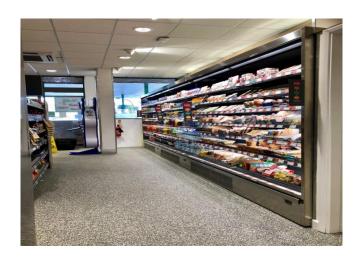

tidecks**

## **Power supply**



#### **Climatic classes**





#### **Available colours**

2011

3002 3020 5005 5012

6018

9006

9010

9011

# **Exhibition categories**



**Beers & wines** 



Chilled drinks



Dairy, milk, cheese



Delicatessen



Food to go



Sausages & salami



Snacks / Sandwiches

#### **Standard features**

5 shelves with price-holder + base Components compliant with R290 use Electronic control **Grey ABS bumper LED lighting** R290 gas

#### **Accessories**

**Dividers** Manual or electronic night blind Shelf lighting LED Stainless steel bumper

#### **Available dimensions**

External depth (mm) 750:850 Front Height (mm) 350 Length without side walls 937;1250;1875;2500 (mm)

Shelves' depth (mm) 500 Shelves' rows (N°) 5

# A SELECTION FROM OUR INSTALLATION

















# Pastorfrigor S.p.A.

Reg. Gabannone, 4 Z.I. · 15033 Terruggia (AL) · Italy
Tel. +39 0142 433 711 · Fax +39 0142 433 701 · info@pastorfrigor.it
P.IVA IT00578270068 | REA AL-00578270068
www.pastorfrigor.it