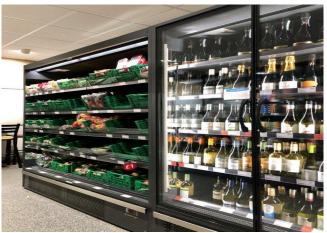

# **Exhibition categories**

Beers & wines

Chilled drinks

Dairy, milk, cheese

Delicatessen

Food to go

Sausages & salami

Snacks / Sandwiches

# **Exhibition categories**

**Beers & wines** 

Chilled drinks

Dairy, milk, cheese

Delicatessen

Food to go

Sausages & salami

Snacks / Sandwiches