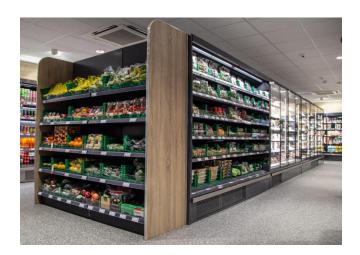

# **Multidecks**

Reliable low front plug-in muliteck. A concept for chilled and frozen display for the convenience store the Genova range conveys line-ups that maximise product flexibility and design. Ultra low front plug-in delivering outstanding performance.

## **Genova LF TN - Multidecks**