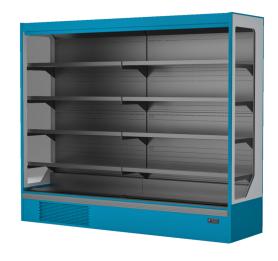

# **GENOVA LF TN**

# **Multidecks**

Reliable low front plug-in muliteck. A concept for chilled and frozen display for the convenience store the Genova range conveys line-ups that maximise product flexibility and design. Ultra low front plug-in delivering outstanding performance.

# **GENOVA LF TN 3M2 H205**

## **Genova LF TN - Multidecks**

## **Standard features**

5 shelves with price-holder + base Components compliant with R290 use Electronic control Grey ABS bumper LED lighting R290 gas

## **Accessories**

Dividers Manual or electronic night blind Shelf lighting LED Stainless steel bumper

#### **Available dimensions**

External depth (mm) 750;850 Front Height (mm) 350 Length without side walls 937;1250;1875;2500 (mm)

Shelves' depth (mm) 500 Shelves' rows (N°) 5