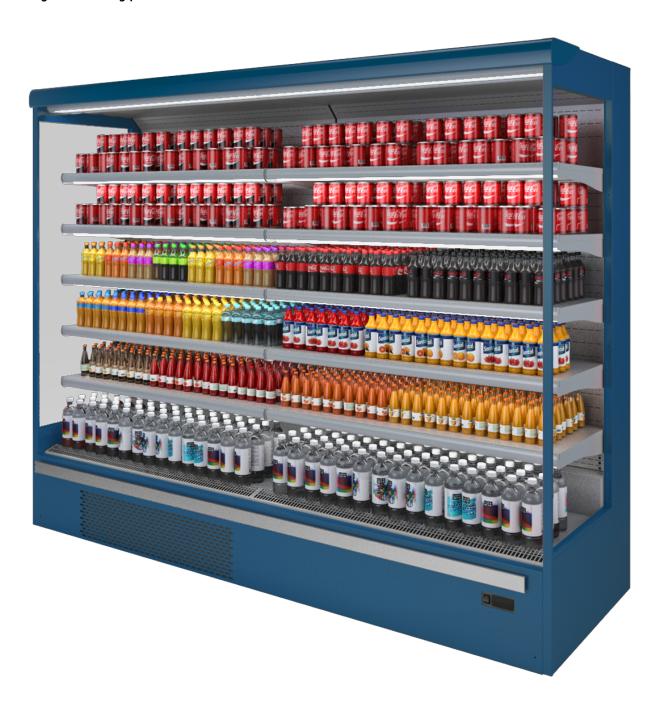

# **Multidecks**

Reliable low front plug-in muliteck. A concept for chilled and frozen display for the convenience store the Genova range conveys line-ups that maximise product flexibility and design. Ultra low front plug-in delivering outstanding performance.

# **GENOVA LF TN 3M2 H205**

## **Genova LF TN - Multidecks**

## **Standard features**

5 shelves with price-holder + base Components compliant with R290 use Electronic control Grey ABS bumper LED lighting R290 gas

## **Accessories**

Dividers Manual or electronic night blind Shelf lighting LED Stainless steel bumper

#### **Available dimensions**

External depth (mm) 750;850 Front Height (mm) 350 Length without side walls 937;1250;1875;2500 (mm)

Shelves' depth (mm) 500 Shelves' rows (N°) 5