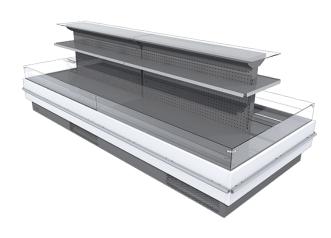

## **CONV REMOTE**

#### **CONV** - Islands

#### **Standard features**

2 shelves
Digital Thermometer
Electronic control
Expansion valve
Fan assisted cooling
One endwall included in the price
Refrigerated shelves
Remote cabinet, with multiplexable linear modules
Stainless steel bumper