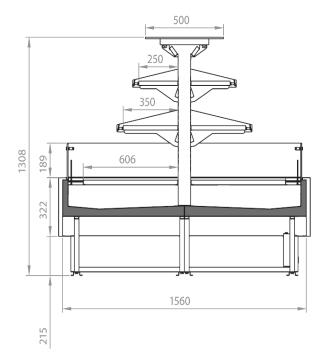

#### **Standard features**

2 shelves
Digital Thermometer
Electronic control
Expansion valve
Fan assisted cooling
One endwall included in the price
Refrigerated shelves
Remote cabinet, with multiplexable linear modules
Stainless steel bumper