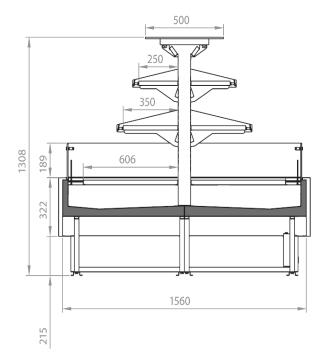

#### **CONV** - Islands

#### **Standard features**

2 shelves
Digital Thermometer
Electronic control
Expansion valve
Fan assisted cooling
One endwall included in the price
Refrigerated shelves
Remote cabinet, with multiplexable linear modules
Stainless steel bumper