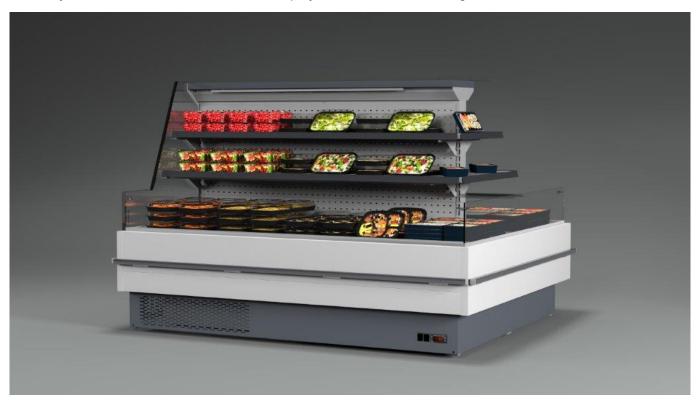

### Islands

Convenient island merchandiser for chilled snacks. Cash in on your drinks sales. The CONV was designed for the busy convenience store with ultimate display for chilled food on the go.

### **CONV**

#### **CONV** - Islands

#### **Standard features**

2 shelves
Digital Thermometer
Electronic control
Expansion valve
Fan assisted cooling
One endwall included in the price
Refrigerated shelves
Remote cabinet, with multiplexable linear modules
Stainless steel bumper