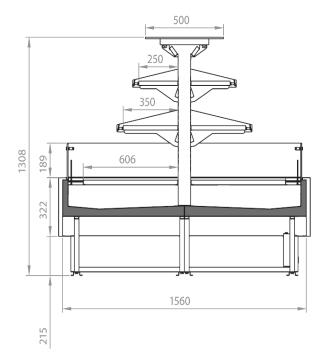

#### **CONV** - Islands

#### **Power supply**



#### **Climatic classes**





#### **Available colours**



















#### **Exhibition categories**



Chilled drinks



Dairy, milk, cheese



Delicatessen



Food to go



Fruit and vegetables



**Impulse** 



Ready meals and salads



Sausages & salami



Snacks / Sandwiches

#### **Standard features**

2 shelves **Digital Thermometer** Electronic control **Expansion valve** Fan assisted cooling One endwall included in the price Refrigerated shelves Remote cabinet, with multiplexable linear modules Stainless steel bumper

#### **Accessories**

Internal and external RAL colours Movable and fix divider The islands with different temperatures can be joined using a middle plexi divider

# A SELECTION FROM OUR INSTALLATION











#### Pastorfrigor S.p.A.

Reg. Gabannone, 4 Z.I. · 15033 Terruggia (AL) · Italy
Tel. +39 0142 433 711 · Fax +39 0142 433 701 · info@pastorfrigor.it
P.IVA IT00578270068 | REA AL-00578270068
www.pastorfrigor.it