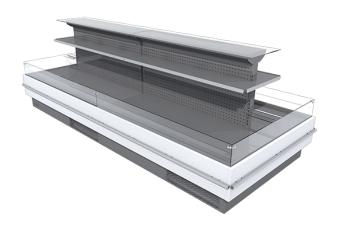

#### **CONV** - Islands

#### **Standard features**

2 shelves
Digital Thermometer
Electronic control
Fan assisted cooling
One endwall included in the price
Plug-in cabinet, multiplexable linear modules
Refrigerated shelves
Stainless steel bumper
With built in unit for gas R452a