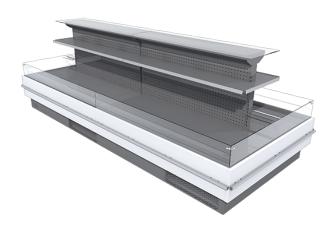

### Islands

Convenient island merchandiser for chilled snacks. Cash in on your drinks sales. The CONV was designed for the busy convenience store with ultimate display for chilled food on the go.

#### **Standard features**

2 shelves
Digital Thermometer
Electronic control
Expansion valve
Fan assisted cooling
One endwall included in the price
Refrigerated shelves
Remote cabinet, with multiplexable linear modules
Stainless steel bumper