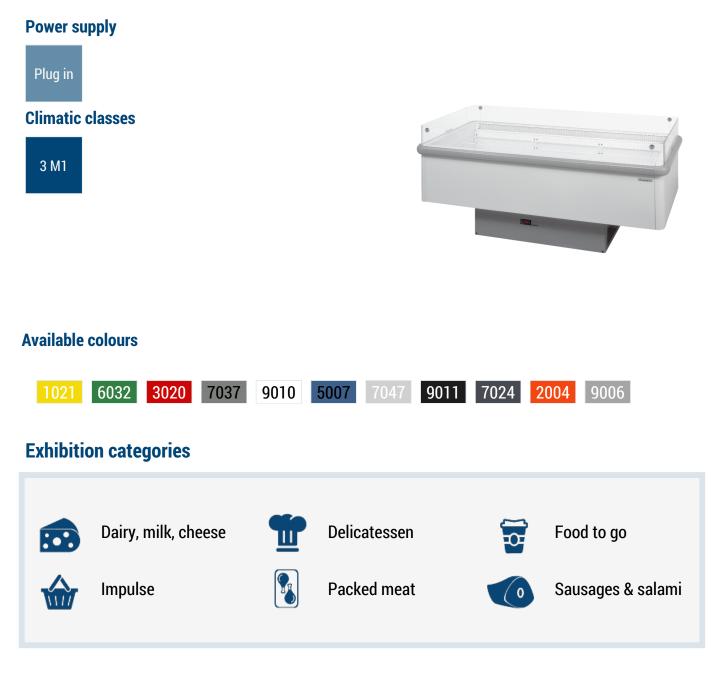

### **VERA - Islands**

#### **Standard features**

Electric defrost Electronic control White internal body With built in unit for gas R452a

#### Accessories

Base Grids Dividers Night covers