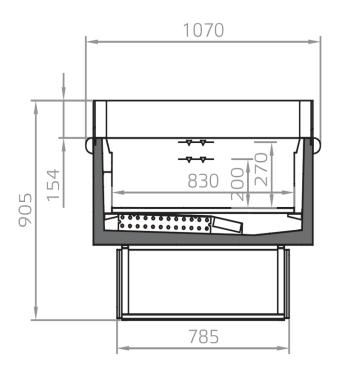

sales.





### **VERA - Islands**





#### **Exhibition categories**



#### **Standard features**

Electric defrost Electronic control White internal body With built in unit for gas R452a

#### Accessories

Base Grids Dividers Night covers

# **CROSS SECTIONS**



VERA



### **VERA - Islands**



#### **Exhibition categories**



#### **Standard features**

Electric defrost Electronic control White internal body With built in unit for gas R452a

#### Accessories

Base Grids Dividers Night covers

# **CROSS SECTIONS**



VERA



### **VERA - Islands**



**Standard features** 

Electric defrost Electronic control White internal body With built in unit for gas R452a

#### Accessories

Base Grids Dividers Night covers

# **A SELECTION FROM OUR INSTALLATION**







# **CROSS SECTIONS**



VERA



#### Pastorfrigor S.p.A.

Reg. Gabannone, 4 Z.I. · 15033 Terruggia (AL) · Italy Tel. +39 0142 433 711 · Fax +39 0142 433 701 · info@pastorfrigor.it P.IVA IT00578270068 | REA AL-00578270068 www.pastorfrigor.it