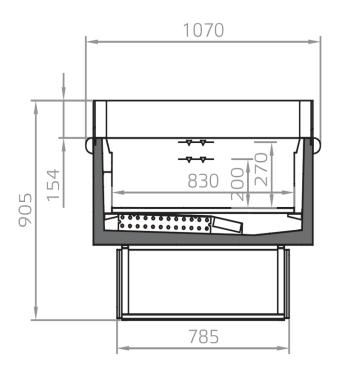

# TAP A NEW ENERGY CLASS





### Islands

Impulse island for positive temperature food. Impulse plug-in to lift your sales anywhere in store. Versatility and mobility equals profitability for your promotional sales.





### **VERA - Islands**





#### **Exhibition categories**



#### **Standard features**

Electric defrost Electronic control White internal body With built in unit for gas R452a

#### Accessories

Base Grids Dividers Night covers

# **CROSS SECTIONS**



VERA



### **VERA - Islands**



#### **Exhibition categories**



#### **Standard features**

Electric defrost Electronic control White internal body With built in unit for gas R452a

#### Accessories

Base Grids Dividers Night covers

# **CROSS SECTIONS**



VERA



### **VERA - Islands**



**Standard features** 

Electric defrost Electronic control White internal body With built in unit for gas R452a

#### Accessories

Base Grids Dividers Night covers

# **A SELECTION FROM OUR INSTALLATION**







# **CROSS SECTIONS**



VERA



#### Pastorfrigor S.p.A.

Reg. Gabannone, 4 Z.I. · 15033 Terruggia (AL) · Italy Tel. +39 0142 433 711 · Fax +39 0142 433 701 · info@pastorfrigor.it P.IVA IT00578270068 | REA AL-00578270068 www.pastorfrigor.it