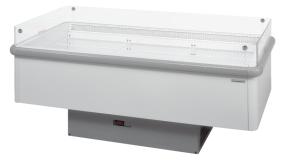

### **VERA - Islands**

### **VERA - Islands**

**Standard features** 

Electric defrost Electronic control White internal body With built in unit for gas R452a