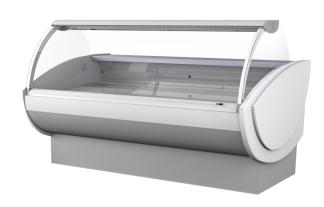

### **Counters**

The NINA refrigerated serveover counter has a classic traditional shape, with curved front glass and top shelf. It has been designed for many different types of use for specialist small shops to supermarkets. This counter is fully multiplexable with options of refrigerattion, pastry, heated and ambient for bread and biscuits. There is also a matching low height multideck option with internal refrigerated shelves.

#### **Standard features**

Available with gas R452 A
Electronic control
Paintable or personalized front panels with
optional RAL colors
Plug-in cabinet, multiplexable linear modules
T5 top Lighting
White internal body