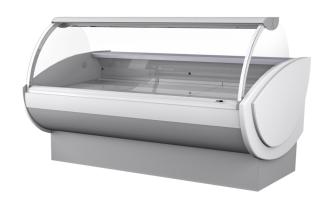

### **Counters**

The NINA refrigerated serveover counter has a classic traditional shape, with curved front glass and top shelf. It has been designed for many different types of use for specialist small shops to supermarkets. This counter is fully multiplexable with options of refrigerattion, pastry, heated and ambient for bread and biscuits. There is also a matching low height multideck option with internal refrigerated shelves.

#### **Standard features**

Available with gas R452 A
Electronic control
Paintable or personalized front panels with
optional RAL colors
Plug-in cabinet, multiplexable linear modules
T5 top Lighting
White internal body