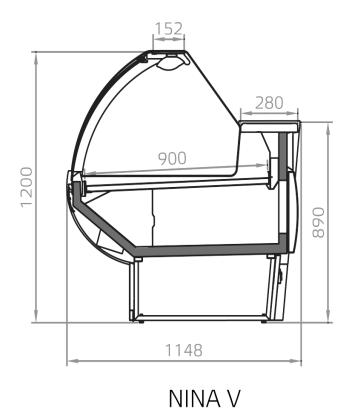

Plexiglass back closure St.steel internal body

# **CROSS SECTIONS**



# **NINA V PLUG IN 3M1**

#### **NINA - Counters**

#### **Power supply**



#### **Climatic classes**





#### **Available colours**

 6032
 3020
 7037
 9010
 5007
 7047
 9011
 7024
 2004
 9006

### **Exhibition categories**



Fresh meat



Packed meat

#### **Standard features**

Available with gas R452 A Electronic control Paintable or personalized front panels with optional RAL colors Plug-in cabinet, multiplexable linear modules T5 top Lighting White internal body

#### **Accessories**

2 or 3 levels steps decks **Cup Holder** Dividers Knives holder **LED** lighting Multiplexable corners Paper Holder Plexiglass back closure St.steel internal body

# A SELECTION FROM OUR INSTALLATION







# **CROSS SECTIONS**





#### Pastorfrigor S.p.A.

Reg. Gabannone, 4 Z.I. · 15033 Terruggia (AL) · Italy
Tel. +39 0142 433 711 · Fax +39 0142 433 701 · info@pastorfrigor.it
P.IVA IT00578270068 | REA AL-00578270068
www.pastorfrigor.it