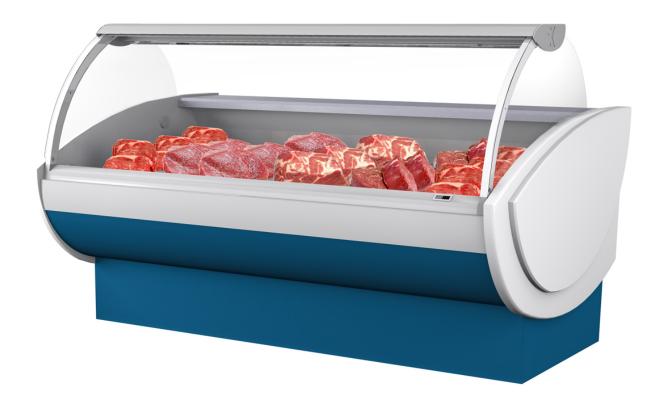

### **Counters**

The NINA refrigerated serveover counter has a classic traditional shape, with curved front glass and top shelf. It has been designed for many different types of use for specialist small shops to supermarkets. This counter is fully multiplexable with options of refrigerattion, pastry, heated and ambient for bread and biscuits. There is also a matching low height multideck option with internal refrigerated shelves.

#### **Exhibition categories**

Fresh meat

Packed meat

### **Exhibition categories**

Fresh meat

Packed meat