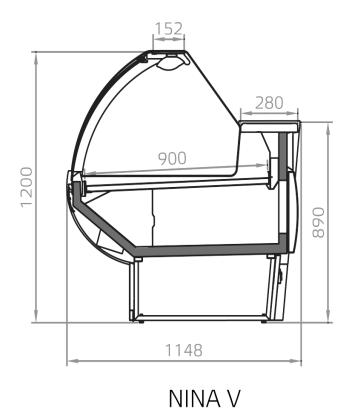

This counter is fully multiplexable with options of refrigerattion, pastry, heated and ambient for bread and biscuits. There is also a matching low height multideck option with internal refrigerated shelves.



# **NINA V PLUG IN 3M1**

### **NINA - Counters**

#### **Power supply**



#### **Climatic classes**





#### **Exhibition categories**



Fresh meat



Packed meat

#### **Standard features**

Available with gas R452 A
Electronic control
Paintable or personalized front panels with
optional RAL colors
Plug-in cabinet, multiplexable linear modules
T5 top Lighting
White internal body

#### **Accessories**

2 or 3 levels steps decks Cup Holder Dividers Knives holder LED lighting Multiplexable corners Paper Holder Plexiglass back closure St.steel internal body

# **CROSS SECTIONS**



# **NINA V PLUG IN 3M1**

#### **NINA - Counters**

#### **Power supply**



#### **Climatic classes**





#### **Available colours**

 6032
 3020
 7037
 9010
 5007
 7047
 9011
 7024
 2004
 9006

### **Exhibition categories**



Fresh meat



Packed meat

#### **Standard features**

Available with gas R452 A Electronic control Paintable or personalized front panels with optional RAL colors Plug-in cabinet, multiplexable linear modules T5 top Lighting White internal body

#### **Accessories**

2 or 3 levels steps decks **Cup Holder** Dividers Knives holder **LED** lighting Multiplexable corners Paper Holder Plexiglass back closure St.steel internal body

# A SELECTION FROM OUR INSTALLATION







# **CROSS SECTIONS**





#### Pastorfrigor S.p.A.

Reg. Gabannone, 4 Z.I. · 15033 Terruggia