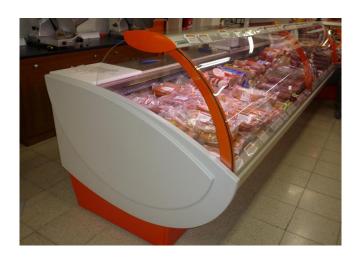

exable corners Paper Holder Plexiglass back closure St.steel internal body

# **CROSS SECTIONS**



# **NINA V PLUG IN 3M1**

#### **NINA - Counters**

#### **Power supply**



#### **Climatic classes**





#### **Available colours**

 6032
 3020
 7037
 9010
 5007
 7047
 9011
 7024
 2004
 9006

### **Exhibition categories**



Fresh meat



Packed meat

#### **Standard features**

Available with gas R452 A Electronic control Paintable or personalized front panels with optional RAL colors Plug-in cabinet, multiplexable linear modules T5 top Lighting White internal body

#### **Accessories**

2 or 3 levels steps decks **Cup Holder** Dividers Knives holder **LED** lighting Multiplexable corners Paper Holder Plexiglass back closure St.steel internal body

# A SELECTION FROM OUR INSTALLATION







# **CROSS SECTIONS**





#### Pastorfrigor S.p.A.

Reg. Gabannone, 4 Z.I. · 15033 Terruggia (AL) · Italy
Tel. +39 0142 433 711 · Fax +39 0142 433 701 · info@pastorfrigor.it
P.IVA IT00578270068 | REA AL-00578270068
www.pastorfrigor.it