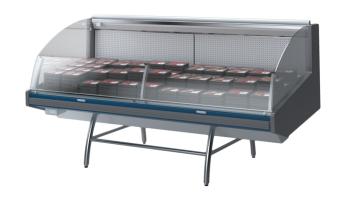

### **BALLYDECK - Counters**

#### **Standard features**

Electric defrost **Expansion valve** Fan assisted cooling **Grey ABS bumper** Remote cabinet on legs Remote cabinet, multiplexable linear and corner modules Stainless Steel display decks Stainless steel legs Terminal board

#### **Accessories**

CO2 refrigeration system Control board Master and Slave **Dividers** Electronic valve Glazed endwalls Paper Holder St.steel internal body **Wooden Crate** 