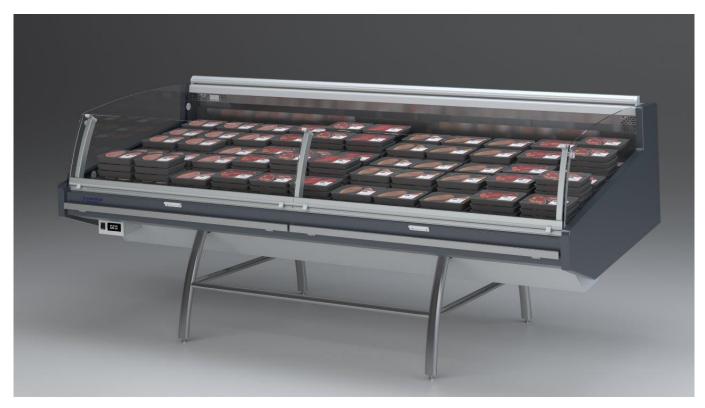

# TAP A NEW ENERGY CLASS





# **BALLYDECK**

# **Counters**

Collaborative designed counter. Modern stainless steel counter packed with merchandising options for the display of fresh produce. An example of Pastorfrigors collaborative approach with retailers to create new cabinet solutions.



# **BALLYDECK CARNE**

### **BALLYDECK - Counters**

### **Power supply**



#### **Climatic classes**





#### **Available colours**

2011

3002 3020 5005 5012 6018

9006

9010

9011

## **Exhibition categories**



Packed meat

#### **Standard features**

Electric defrost **Expansion valve** Fan assisted cooling **Grey ABS bumper** Remote cabinet on legs Remote cabinet, multiplexable linear and corner modules Stainless Steel display decks Stainless steel legs Terminal board

#### **Accessories**

CO2 refrigeration system Control board Master and Slave **Dividers** Electronic valve Glazed endwalls Paper Holder St.steel internal body **Wooden Crate** 

#### **Available dimensions**

External depth (mm) 1240 Base deck depth (mm) 900 Height (mm) 1120 Length without side walls 1875 - 2500