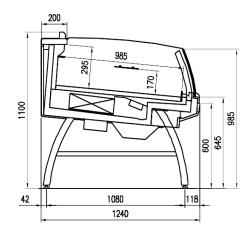

#### **Available dimensions**

External depth (mm) 1240 Base deck depth (mm) 900 Height (mm) 1120 Length without side walls 1875 - 2500 - 3152 (mm)

# **CROSS SECTIONS**

SS