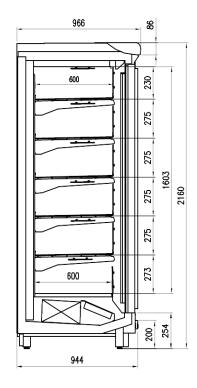

a small footprint the Torino with its slim design and full display offers greater product visibility. Increase your sales with Torino enhanced vision.



# **TORINO BT H 216**

### **TORINO - Multidecks**

#### **Power supply**



#### **Climatic classes**





#### **Available colours**

2011

3002 3020 5005 5012 6018

7037

9006

9010

9011

### **Exhibition categories**



Frozen food

#### **Standard features**

5 shelves with price-holder + base **Digital Thermometer Expansion valve** Fan assisted cooling **Grey ABS bumper** Remote cabinet, multiplexable linear and corner modules Terminal board

#### **Accessories**

CO2 refrigeration system Control board Master and Slave Electronic control Electronic valve **Grid dividers** LED lighting Stainless steel bumper

# **CROSS SECTIONS**



H216



### Pastorfrigor S.p.A.

Reg. Gabannone, 4 Z.I. · 15033 Terruggia (AL) · Italy
Tel. +39 0142 433 711 · Fax +39 0142 433 701 · info@pastorfrigor.it
P.IVA IT00578270068 | REA AL-00578270068
www.pastorfrigor.it