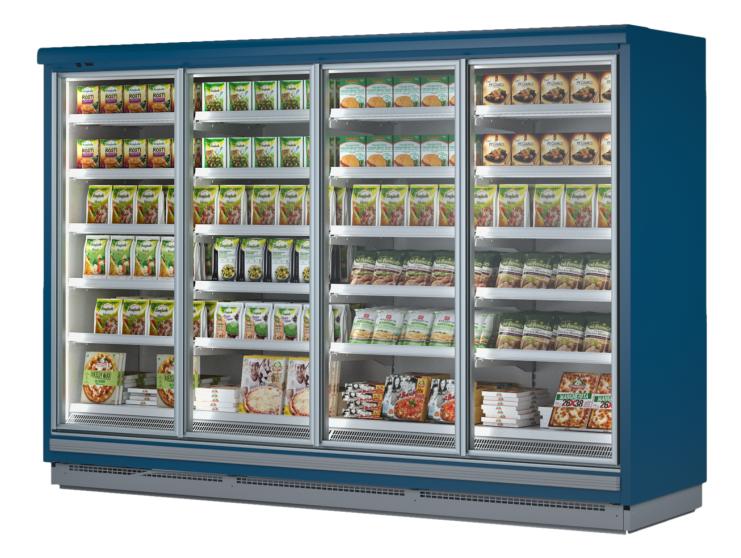

# **TORINO**

## **Multidecks**

Effective full glass door remote frozen food cabinet. Upright frozen food merchandising with a small footprint the Torino with its slim design and full display offers greater product visibility. Increase your sales with Torino enhanced vision.

### **TORINO - Multidecks**