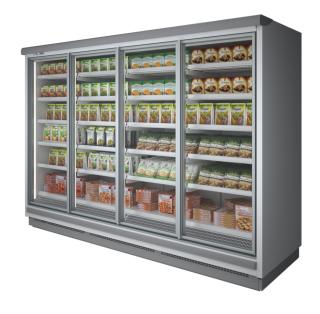

### **Exhibition categories**

Frozen food

#### **Standard features**

5 shelves with price-holder + base **Digital Thermometer Expansion valve** Fan assisted cooling **Grey ABS bumper** Remote cabinet, multiplexable linear and corner modules Terminal board