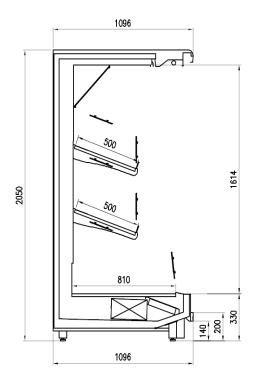

le colours**



2011

3002 3020 5005 5012

6018

9006

9010

9011

#### **Exhibition categories**



#### Fruit and vegetables

#### **Standard features**

2 tiers tilted shelves with priceholders and plexi risers

**Digital Thermometer** 

Draining kit

**Expansion valve** 

Fan assisted cooling Front glass deflector h 200 mm

**Grey ABS bumper** 

Remote cabinet, multiplexable linear and corner

modules

Single top lighting

Terminal board

**Upper inclined mirror** 

White internal body

#### **Accessories**

CO2 refrigeration system

Control board Master and Slave

**EC Fans** 

Glazed endwalls

**LED** lighting

Manual or electronic night blind

Solid side walls

Solid with mirror side walls

Stainless steel bumper

## A SELECTION FROM OUR INSTALLATION









## **CROSS SECTIONS**



H205 P110 OF



#### Pastorfrigor S.p.A.

Reg. Gabannone, 4 Z.I. · 15033 Terruggia (AL) · Italy
Tel. +39 0142 433 711 · Fax +39 0142 433 701 · info@pastorfrigor.it
P.IVA IT00578270068 | REA AL-00578270068
www.pastorfrigor.it