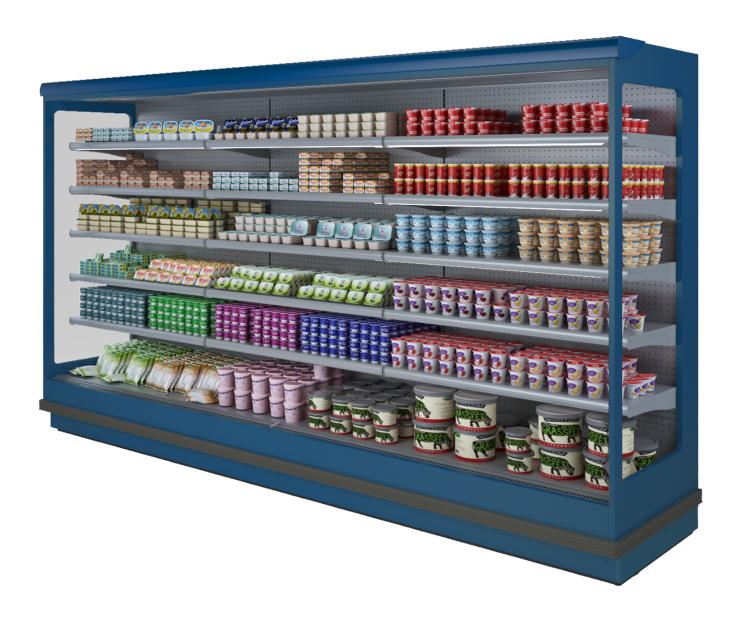

### **Multidecks**

Superior multideck remote display. Versatile merchandising display for chilled products the Venezia conveys design flexibility and sales solutions. Advanced multideck display with bags of options.

## **VENEZIA OF P110/H205**

#### **VENEZIA - Multidecks**

#### **Standard features**

2 tiers tilted shelves with priceholders and plexi risers

**Digital Thermometer** 

Draining kit

**Expansion valve** 

Fan assisted cooling Front glass deflector h 200 mm

**Grey ABS bumper** 

Remote cabinet, multiplexable linear and corner

modules

Single top lighting

Terminal board

**Upper inclined mirror** 

White internal body