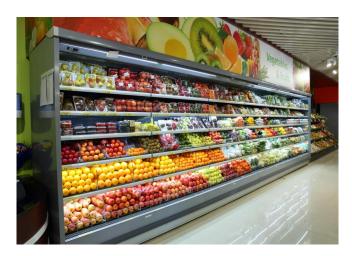

tic classes**



#### **Available colours**



2011

3002 3020 5005 5012

6018

9006

9010

9011

#### **Exhibition categories**



#### Fruit and vegetables

#### **Standard features**

2 tiers tilted shelves with priceholders and plexi risers

**Digital Thermometer** 

Draining kit

**Expansion valve** 

Fan assisted cooling Front glass deflector h 200 mm

**Grey ABS bumper** 

Remote cabinet, multiplexable linear and corner

modules

Single top lighting

Terminal board

**Upper inclined mirror** 

White internal body

#### **Accessories**

CO2 refrigeration system

Control board Master and Slave

**EC Fans** 

Glazed endwalls

**LED** lighting

Manual or electronic night blind

Solid side walls

Solid with mirror side walls

Stainless steel bumper

## A SELECTION FROM OUR INSTALLATION









## **CROSS SECTIONS**



H205 P110 OF



#### Pastorfrigor S.p.A.

Reg. Gabannone, 4 Z.I. · 15033 Terruggia (AL) · Italy
Tel. +39 0142 433 711 · Fax +39 0142 433 701 · info@pastorfrigor.it
P.IVA IT00578270068 | REA AL-00578270068
www.pastorfrigor.it