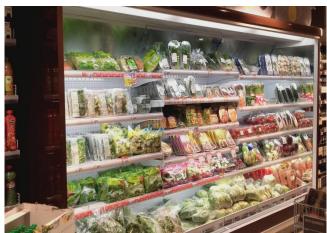

c classes**



#### **Available colours**



2011

3002 3020 5005 5012

6018

9006

9010

9011

#### **Exhibition categories**



#### Fruit and vegetables

#### **Standard features**

2 tiers tilted shelves with priceholders and plexi risers

**Digital Thermometer** 

Draining kit

**Expansion valve** 

Fan assisted cooling Front glass deflector h 200 mm

**Grey ABS bumper** 

Remote cabinet, multiplexable linear and corner

modules

Single top lighting

Terminal board

**Upper inclined mirror** 

White internal body

#### **Accessories**

CO2 refrigeration system

Control board Master and Slave

**EC Fans** 

Glazed endwalls

**LED** lighting

Manual or electronic night blind

Solid side walls

Solid with mirror side walls

Stainless steel bumper

## A SELECTION FROM OUR INSTALLATION









## **CROSS SECTIONS**



H205 P110 OF



#### Pastorfrigor S.p.A.

Reg. Gabannone, 4 Z.I. · 15033 Terruggia (AL) · Italy
Tel. +39 0142 433 711 · Fax +39 0142 433 701 · info@pastorfrigor.it
P.IVA IT00578270068 | REA AL-00578270068
www.pastorfrigor.it