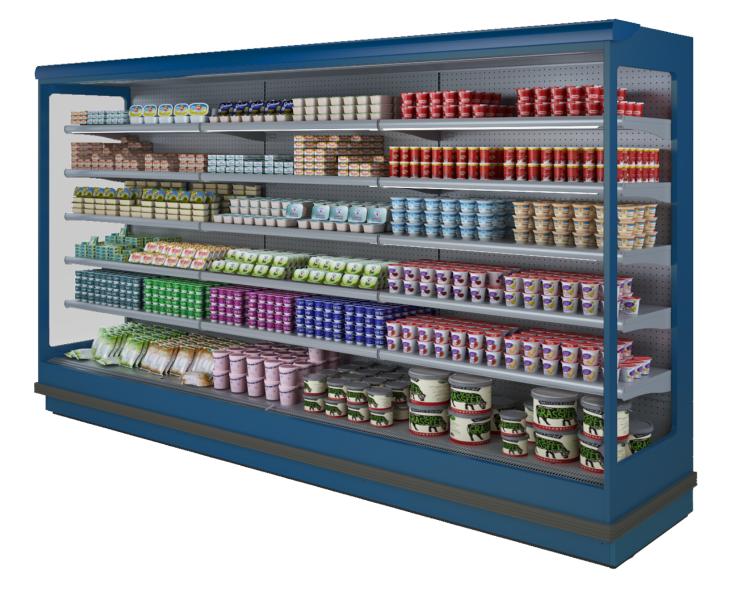

### **Multidecks**

Superior multideck remote display. Versatile merchandising display for chilled products the Venezia conveys design flexibility and sales solutions. Advanced multideck display with bags of options.

### **VENEZIA - Multidecks**

#### **Standard features**

2 tiers tilted shelves with priceholders and plexi risers Digital Thermometer Draining kit Expansion valve Fan assisted cooling Front glass deflector h 200 mm Grey ABS bumper Remote cabinet, multiplexable linear and corner modules Single top lighting Terminal board Upper inclined mirror White internal body