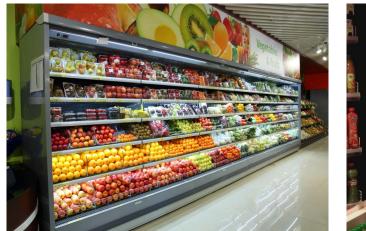

th bags of options.



## VENEZIA OF P100/H205

### **VENEZIA - Multidecks**



#### **Available colours**

# 1015 1021 2011 3002 5005 5012 6018 7035 7037 9006 9010 9011

#### **Exhibition categories**



#### **Standard features**

2 tiers tilted shelves with priceholders and plexi risers Digital Thermometer Draining kit Expansion valve Fan assisted cooling Front glass deflector h 200 mm Grey ABS bumper Remote cabinet, multiplexable linear and corner modules Single top lighting Terminal board Upper inclined mirror White internal body

#### Accessories

CO2 refrigeration system Control board Master and Slave EC Fans Glazed endwalls LED lighting Manual or electronic night blind Solid side walls Solid with mirror side walls Stainless steel bumper

## **A SELECTION FROM OUR INSTALLATION**







## **CROSS SECTIONS**



H205 P100 OF



#### Pastorfrigor S.p.A.

Reg. Gabannone, 4 Z.I. · 15033 Terruggia (AL) · Italy Tel. +39 0142 433 711 · Fax +39 0142 433 701 · info@pastorfrigor.it P.IVA IT00578270068 | REA AL-00578270068 www.pastorfrigor.it