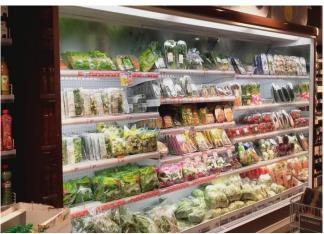

bags of options.



## VENEZIA OF P100/H205

### **VENEZIA - Multidecks**



#### **Available colours**

# 1015 1021 2011 3002 5005 5012 6018 7035 7037 9006 9010 9011

#### **Exhibition categories**



#### **Standard features**

2 tiers tilted shelves with priceholders and plexi risers Digital Thermometer Draining kit Expansion valve Fan assisted cooling Front glass deflector h 200 mm Grey ABS bumper Remote cabinet, multiplexable linear and corner modules Single top lighting Terminal board Upper inclined mirror White internal body

#### Accessories

CO2 refrigeration system Control board Master and Slave EC Fans Glazed endwalls LED lighting Manual or electronic night blind Solid side walls Solid with mirror side walls Stainless steel bumper

## **A SELECTION FROM OUR INSTALLATION**







## **CROSS SECTIONS**



H205 P100 OF



#### Pastorfrigor S.p.A.

Reg. Gabannone, 4 Z.I. · 15033 Terruggia (AL) · Italy Tel. +39 0142 433 711 · Fax +39 0142 433 701 · info@pastorfrigor.it P.IVA IT00578270068 | REA AL-00578270068 www.pastorfrigor.it