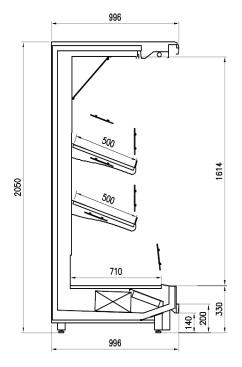

ENEZIA OF P100/H205

### **VENEZIA - Multidecks**



#### **Available colours**

# 1015 1021 2011 3002 5005 5012 6018 7035 7037 9006 9010 9011

#### **Exhibition categories**



#### **Standard features**

2 tiers tilted shelves with priceholders and plexi risers Digital Thermometer Draining kit Expansion valve Fan assisted cooling Front glass deflector h 200 mm Grey ABS bumper Remote cabinet, multiplexable linear and corner modules Single top lighting Terminal board Upper inclined mirror White internal body

#### Accessories

CO2 refrigeration system Control board Master and Slave EC Fans Glazed endwalls LED lighting Manual or electronic night blind Solid side walls Solid with mirror side walls Stainless steel bumper

## **A SELECTION FROM OUR INSTALLATION**







## **CROSS SECTIONS**



H205 P100 OF



#### Pastorfrigor S.p.A.

Reg. Gabannone, 4 Z.I. · 15033 Terruggia (AL) · Italy Tel. +39 0142 433 711 · Fax +39 0142 433 701 · info@pastorfrigor.it P.IVA IT00578270068 | REA AL-00578270068 www.pastorfrigor.it