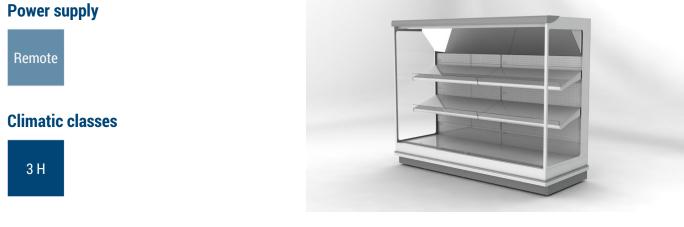

# TAP A NEW ENERGY CLASS





### **Multidecks**

Superior multideck remote display. Versatile merchandising display for chilled products the Venezia conveys design flexibility and sales solutions. Advanced multideck display with bags of options.



## VENEZIA OF P100/H205

### **VENEZIA - Multidecks**



#### **Available colours**

# 1015 1021 2011 3002 5005 5012 6018 7035 7037 9006 9010 9011

#### **Exhibition categories**



#### **Standard features**

2 tiers tilted shelves with priceholders and plexi risers Digital Thermometer Draining kit Expansion valve Fan assisted cooling Front glass deflector h 200 mm Grey ABS bumper Remote cabinet, multiplexable linear and corner modules Single top lighting Terminal board Upper inclined mirror White internal body

#### Accessories

CO2 refrigeration system Control board Master and Slave EC Fans Glazed endwalls LED lighting Manual or electronic night blind Solid side walls Solid with mirror side walls Stainless steel bumper

## **A SELECTION FROM OUR INSTALLATION**







## **CROSS SECTIONS**



H205 P100 OF



#### Pastorfrigor S.p.A.

Reg. Ga