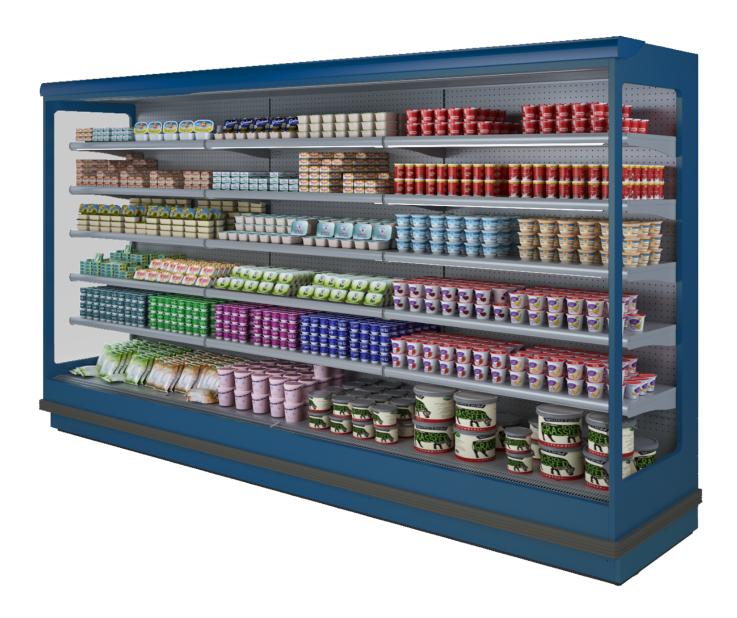

### **Multidecks**

Superior multideck remote display. Versatile merchandising display for chilled products the Venezia conveys design flexibility and sales solutions. Advanced multideck display with bags of options.

## **VENEZIA OF P87/H205**

#### **VENEZIA - Multidecks**

#### **Standard features**

2 tiers tilted shelves with priceholders and plexi risers

**Digital Thermometer** 

Draining kit

**Expansion valve** 

Fan assisted cooling

Front glass deflector h 200 mm

**Grey ABS bumper** 