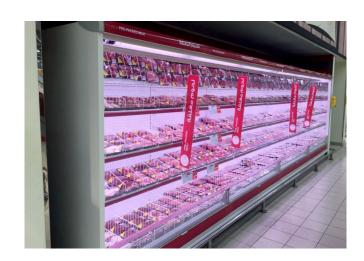

### **Available colours**



2011

3002 3020 5005 5012

6018

7037

9006

9010

9011

#### **Exhibition categories**



#### Packed meat

#### **Standard features**

2 tiers tilted shelves with priceholders and plexi risers

**Digital Thermometer** 

Draining kit

Electric defrost

**Expansion valve** 

Fan assisted cooling

Front glass deflector h 200 mm

**Grey ABS bumper** 

Remote cabinet, multiplexable linear and corner

modules

Single top lighting

Terminal board

**Upper inclined mirror** 

White internal body

#### **Accessories**

CO2 refrigeration system

Control board Master and Slave

**EC Fans** 

Glazed endwalls

**LED** lighting

Manual or electronic night blind

Solid side walls

Solid with mirror side walls

Stainless steel bumper

## A SELECTION FROM OUR INSTALLATION





## **CROSS SECTIONS**



H205 P87 C



#### Pastorfrigor S.p.A.

Reg. Gabannone, 4 Z.I. · 15033 Terruggia (AL) · Italy
Tel. +39 0142 433 711 · Fax +39 0142 433 701 · info@pastorfrigor.it
P.IVA IT00578270068 | REA AL-00578270068
www.pastorfrigor.it