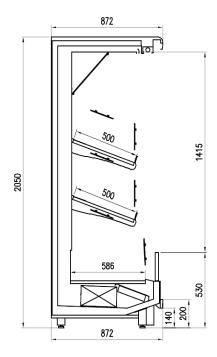

2011

3002 3020 5005 5012

6018

7037

9006

9010

9011

#### **Exhibition categories**



#### Packed meat

#### **Standard features**

2 tiers tilted shelves with priceholders and plexi risers

**Digital Thermometer** 

Draining kit

Electric defrost

**Expansion valve** 

Fan assisted cooling

Front glass deflector h 200 mm

**Grey ABS bumper** 

Remote cabinet, multiplexable linear and corner

modules

Single top lighting

Terminal board

**Upper inclined mirror** 

White internal body

#### **Accessories**

CO2 refrigeration system

Control board Master and Slave

**EC Fans** 

Glazed endwalls

**LED** lighting

Manual or electronic night blind

Solid side walls

Solid with mirror side walls

Stainless steel bumper

## A SELECTION FROM OUR INSTALLATION





## **CROSS SECTIONS**



H205 P87 C



#### Pastorfrigor S.p.A.

Reg. Gabannone, 4 Z.I. · 15033 Terruggia (AL) · Italy
Tel. +39 0142 433 711 · Fax +39 0142 433 701 · info@pastorfrigor.it
P.IVA IT00578270068 | REA AL-00578270068
www.pastorfrigor.it