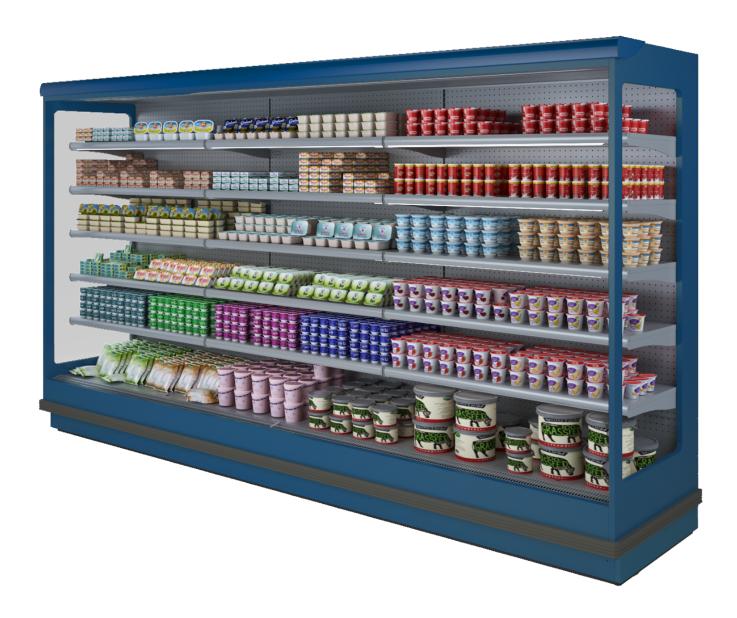

#### **Multidecks**

Superior multideck remote display. Versatile merchandising display for chilled products the Venezia conveys design flexibility and sales solutions. Advanced multideck display with bags of options.

## **VENEZIA C P87/H205**

#### **Standard features**

2 tiers tilted shelves with priceholders and plexi risers

**Digital Thermometer** 

Draining kit

Electric defrost

**Expansion valve** 

Fan assisted cooling

Front glass deflector h 200 mm

**Grey ABS bumper** 

Remote cabinet, multiplexable linear and corner

modules

Single top lighting

Terminal board

**Upper inclined mirror** 

White internal body

#### **Accessories**

CO2 refrigeration system

Control board Master and Slave

**EC Fans** 

Glazed endwalls

**LED** lighting

Manual or electronic night blind

Solid side walls