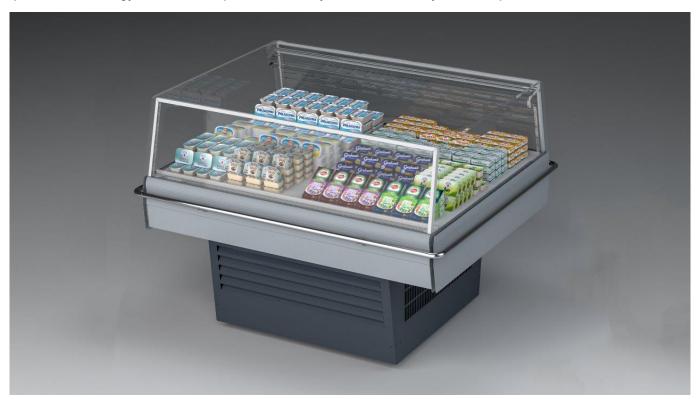

# **PANAREA NG**

# Islands

Impulse island to maximise sales. Spot merchandising at its best with mobile display for fresh meat promotions. Energy efficient with proven reliability makes this a very sound impulse chiller.

# **Exhibition categories**

Delicatessen

Food to go

**Impulse** 

Ready meals and salads

#### **Standard features**

Castors Fan assisted cooling Glazed endwalls Hot gas evaporating system R290 gas Stainless steel bumper White display plates