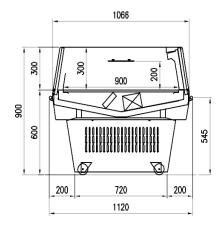

#### **Available dimensions**

External depth (mm) 1120 Height (mm) 900 Length with side walls 1058 - 1370

Length without side walls 937 - 1250

Thickness side walls 120

(mm)