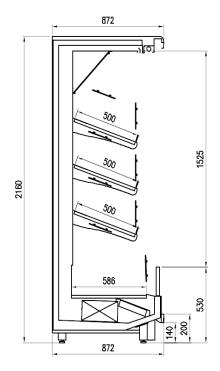

A - Multidecks**

#### **Power supply**

Remote

### **Climatic classes**

3 M1



#### **Available colours**



9011

### **Exhibition categories**



Packed meat

#### **Standard features**

3 tiers tilted shelves with priceholders and plexi risers Digital Thermometer Draining kit Electric defrost Expansion valve Fan assisted cooling Front glass deflector h 200 mm Grey ABS bumper Remote cabinet, multiplexable linear and corner modules Single top lighting Terminal board Upper inclined mirror White internal body

#### Accessories

CO2 refrigeration system Control board Master and Slave EC Fans Glazed endwalls LED lighting Manual or electronic night blind Solid side walls Solid with mirror side walls Stainless steel bumper

# **A SELECTION FROM OUR INSTALLATION**





# **CROSS SECTIONS**



H216 P87 C



### Pastorfrigor S.p.A.

Reg. Gabannone, 4 Z.I. · 15033 Terruggia (AL) · Italy Tel. +39 0142 433 711 · Fax +39 0142 433 701 · info@pastorfrigor.it P.IVA IT00578270068 | REA AL-00578270068 www.pastorfrigor.it