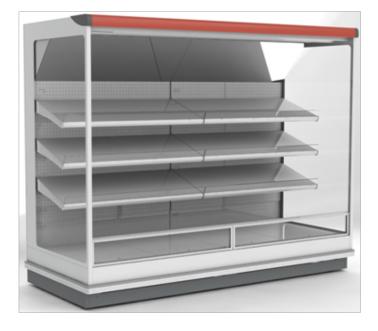

# VENEZIA C P87/H216

## **VENEZIA - Multidecks**

#### **Standard features**

3 tiers tilted shelves with priceholders and plexi risers Digital Thermometer Draining kit Electric defrost Expansion valve Fan assisted cooling Front glass deflector h 200 mm Grey ABS bumper Remote cabinet, multiplexable linear and corner modules Single top lighting Terminal board Upper inclined mirror White internal body