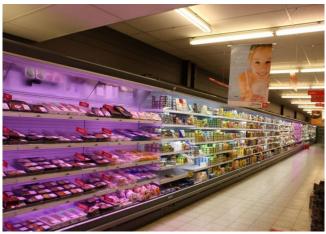

C P87/H216

## **VENEZIA - Multidecks**

#### **Power supply**

Remote

### **Climatic classes**

3 M1



#### **Available colours**



9011

### **Exhibition categories**



Packed meat

#### **Standard features**

3 tiers tilted shelves with priceholders and plexi risers Digital Thermometer Draining kit Electric defrost Expansion valve Fan assisted cooling Front glass deflector h 200 mm Grey ABS bumper Remote cabinet, multiplexable linear and corner modules Single top lighting Terminal board Upper inclined mirror White internal body

#### Accessories

CO2 refrigeration system Control board Master and Slave EC Fans Glazed endwalls LED lighting Manual or electronic night blind Solid side walls Solid with mirror side walls Stainless steel bumper

# **A SELECTION FROM OUR INSTALLATION**





# **CROSS SECTIONS**



H216 P87 C



### Pastorfrigor S.p.A.

Reg. Gabannone, 4 Z.I. · 15033 Terruggia (AL) · Italy Tel. +39 0142 433 711 · Fax +39 0142 433 701 · info@pastorfrigor.it P.IVA IT00578270068 | REA AL-00578270068 www.pastorfrigor.it