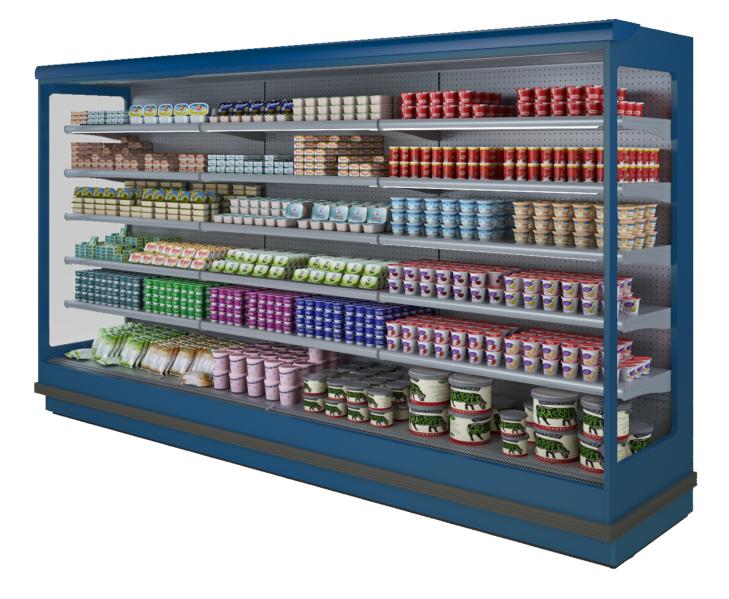

# **Multidecks**

Superior multideck remote display. Versatile merchandising display for chilled products the Venezia conveys design flexibility and sales solutions. Advanced multideck display with bags of options.

## **VENEZIA - Multidecks**