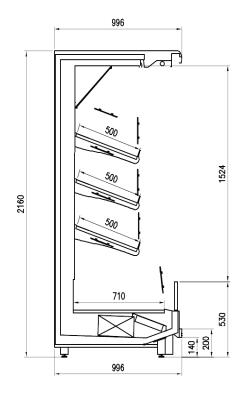

ailable colours**

2011

3002 3020 5005 5012

6018

7037

9006

9010

9011

# **Exhibition categories**



Packed meat

#### **Standard features**

3 tiers tilted shelves with priceholders and plexi risers

**Digital Thermometer** Draining kit

Electric defrost

**Expansion valve** 

Fan assisted cooling

Front glass deflector h 200 mm

**Grey ABS bumper** 

Remote cabinet, multiplexable linear and corner

modules

Single top lighting

Terminal board

**Upper inclined mirror** 

White internal body

#### **Accessories**

CO2 refrigeration system Control board Master and Slave

**EC Fans** Glazed endwalls

**LED** lighting

Manual or electronic night blind

Solid side walls

Solid with mirror side walls

Stainless steel bumper

# A SELECTION FROM OUR INSTALLATION





# **CROSS SECTIONS**



H216 P100 C



## Pastorfrigor S.p.A.

Reg. Gabannone, 4 Z.I. · 15033 Terruggia (AL) · Italy
Tel. +39 0142 433 711 · Fax +39 0142 433 701 · info@pastorfrigor.it
P.IVA IT00578270068 | REA AL-00578270068
www.pastorfrigor.it