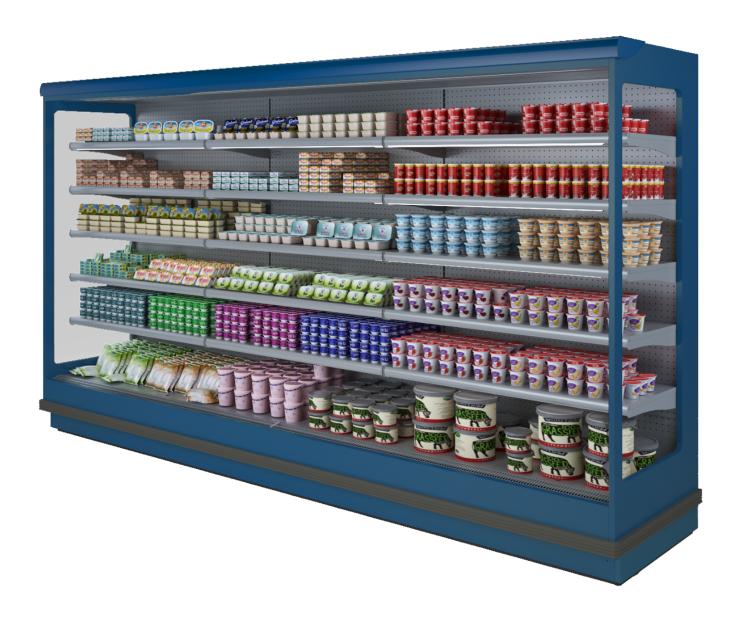

# **Multidecks**

Superior multideck remote display. Versatile merchandising display for chilled products the Venezia conveys design flexibility and sales solutions. Advanced multideck display with bags of options.

# **VENEZIA C P100/H216**

#### **Standard features**

3 tiers tilted shelves with priceholders and plexi risers

**Digital Thermometer** Draining kit

Electric defrost

**Expansion valve** 

Fan assisted cooling

Front glass deflector h 200 mm

**Grey ABS bumper** 

Remote cabinet, multiplexable linear and corner

modules

Single top lighting

Terminal board

**Upper inclined mirror** 

White internal body

#### **Accessories**

CO2 refrigeration system Control board Master and Slave

**EC Fans** Glazed endwalls

**LED** lighting

Manual or electronic night blind

Solid side walls

Solid with mirror side walls

Stainless steel bumper