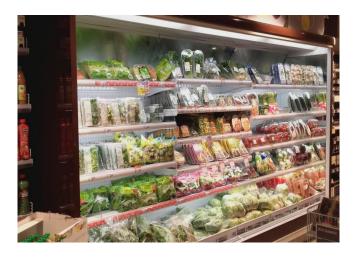

th bags of options.



# VENEZIA OF P87/H216

### **VENEZIA - Multidecks**

#### **Power supply**

Remote

#### **Climatic classes**





#### **Available colours**



5011

#### **Exhibition categories**



#### **Standard features**

3 tiers tilted shelves with priceholders and plexi risers Digital Thermometer Draining kit Expansion valve Fan assisted cooling Front glass deflector h 200 mm Grey ABS bumper Remote cabinet, multiplexable linear and corner modules Single top lighting Terminal board Upper inclined mirror White internal body

#### Accessories

CO2 refrigeration system Control board Master and Slave EC Fans Glazed endwalls LED lighting Manual or electronic night blind Solid side walls Solid with mirror side walls Stainless steel bumper

# **A SELECTION FROM OUR INSTALLATION**









### **CROSS SECTIONS**



H216 P87 OF



#### Pastorfrigor S.p.A.

Reg. Gabannone, 4 Z.I. · 15033 Terruggia (AL) · Italy Tel. +39 0142 433 711 · Fax +39 0142 433 701 · info@pastorfrigor.it P.IVA IT00578270068 | REA AL-00578270068 www.pastorfrigor.it