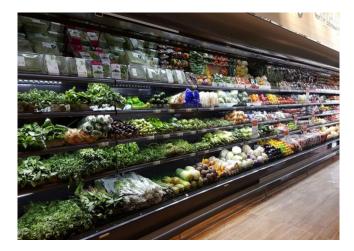

ags of options.



# VENEZIA OF P87/H216

### **VENEZIA - Multidecks**

#### **Power supply**

Remote

#### **Climatic classes**





#### **Available colours**



5011

#### **Exhibition categories**



#### **Standard features**

3 tiers tilted shelves with priceholders and plexi risers Digital Thermometer Draining kit Expansion valve Fan assisted cooling Front glass deflector h 200 mm Grey ABS bumper Remote cabinet, multiplexable linear and corner modules Single top lighting Terminal board Upper inclined mirror White internal body

#### Accessories

CO2 refrigeration system Control board Master and Slave EC Fans Glazed endwalls LED lighting Manual or electronic night blind Solid side walls Solid with mirror side walls Stainless steel bumper

# **A SELECTION FROM OUR INSTALLATION**









### **CROSS SECTIONS**



H216 P87 OF



#### Pastorfrigor S.p.A.

Reg. Gabannone, 4 Z.I. · 15033 Terruggia (AL) · Italy Tel. +39 0142 433 711 · Fax +39 0142 433 701 · info@pastorfrigor.it P.IVA IT00578270068 | REA AL-00578270068 www.pastorfrigor.it