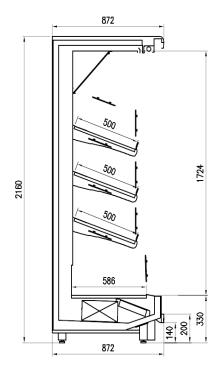

OF P87/H216

### **VENEZIA - Multidecks**

#### **Power supply**

Remote

#### **Climatic classes**





#### **Available colours**



5011

#### **Exhibition categories**



#### **Standard features**

3 tiers tilted shelves with priceholders and plexi risers Digital Thermometer Draining kit Expansion valve Fan assisted cooling Front glass deflector h 200 mm Grey ABS bumper Remote cabinet, multiplexable linear and corner modules Single top lighting Terminal board Upper inclined mirror White internal body

#### Accessories

CO2 refrigeration system Control board Master and Slave EC Fans Glazed endwalls LED lighting Manual or electronic night blind Solid side walls Solid with mirror side walls Stainless steel bumper

# **A SELECTION FROM OUR INSTALLATION**









### **CROSS SECTIONS**



H216 P87 OF



#### Pastorfrigor S.p.A.

Reg. Gabannone, 4 Z.I. · 15033 Terruggia (AL) · Italy Tel. +39 0142 433 711 · Fax +39 0142 433 701 · info@pastorfrigor.it P.IVA IT00578270068 | REA AL-00578270068 www.pastorfrigor.it