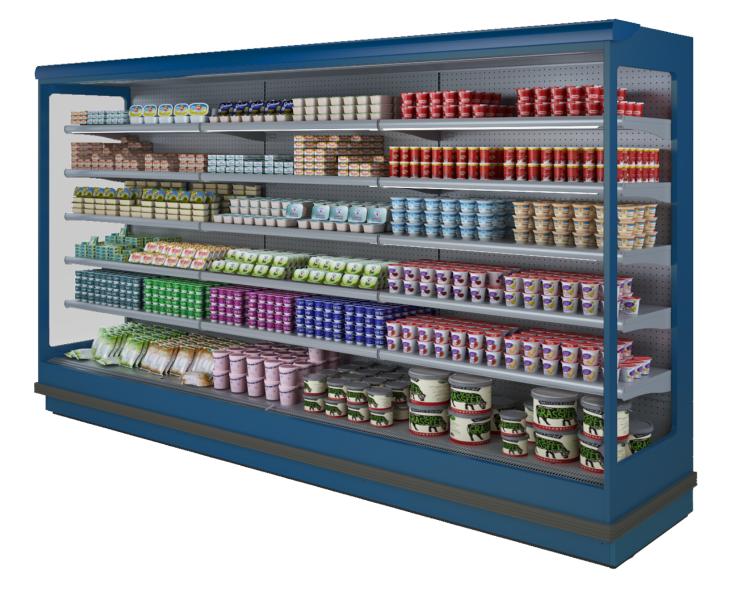

### **Multidecks**

Superior multideck remote display. Versatile merchandising display for chilled products the Venezia conveys design flexibility and sales solutions. Advanced multideck display with bags of options.

#### **Standard features**

3 tiers tilted shelves with priceholders and plexi risers Digital Thermometer Draining kit Expansion valve Fan assisted cooling Front glass deflector h 200 mm Grey ABS bumper Remote cabinet, multiplexable linear and corner modules Single top lighting Terminal board Upper inclined mirror White internal body

#### Accessories

CO2 refrigeration system Control board Master and Slave EC Fans Glazed endwalls LED lighting Manual or electronic night blind Solid side walls Solid with mirror side walls Stainless steel bumper