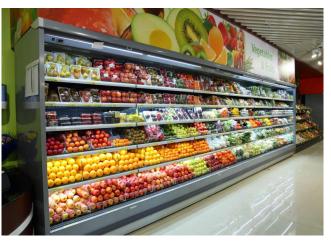

bags of options.



# VENEZIA OF P87/H216

### **VENEZIA - Multidecks**

#### **Power supply**

Remote

#### **Climatic classes**





#### **Available colours**



5011

#### **Exhibition categories**



#### **Standard features**

3 tiers tilted shelves with priceholders and plexi risers Digital Thermometer Draining kit Expansion valve Fan assisted cooling Front glass deflector h 200 mm Grey ABS bumper Remote cabinet, multiplexable linear and corner modules Single top lighting Terminal board Upper inclined mirror White internal body

#### Accessories

CO2 refrigeration system Control board Master and Slave EC Fans Glazed endwalls LED lighting Manual or electronic night blind Solid side walls Solid with mirror side walls Stainless steel bumper

# **A SELECTION FROM OUR INSTALLATION**









### **CROSS SECTIONS**



H216 P87 OF



#### Pastorfrigor S.p.A.

Reg. Gabannone, 4 Z.I. · 15033 Terruggia (AL) · Italy Tel. +39 0142 433 711 · Fax +39 0142 433 701 · info@pastorfrigor.it P.IVA IT00578270068 | REA AL-00578270068 www.pastorfrigor.it