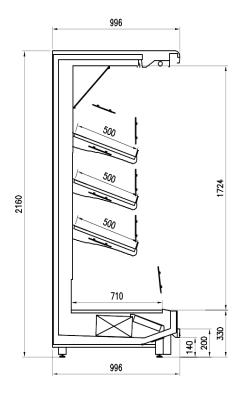

### **Available colours**

2011

3002 3020 5005 5012

6018

9006

9010

9011

# **Exhibition categories**



Fruit and vegetables

#### **Standard features**

3 tiers tilted shelves with priceholders and plexi risers

**Digital Thermometer** Draining kit

**Expansion valve** 

Fan assisted cooling

Front glass deflector h 200 mm

**Grey ABS bumper** 

Remote cabinet, multiplexable linear and corner

modules

Single top lighting

Terminal board

Upper inclined mirror

White internal body

#### **Accessories**

CO2 refrigeration system

Control board Master and Slave

**EC Fans** 

Glazed endwalls

**LED** lighting

Manual or electronic night blind

Solid side walls

Solid with mirror side walls

Stainless steel bumper

# A SELECTION FROM OUR INSTALLATION









# **CROSS SECTIONS**



H216 P100 OF



## Pastorfrigor S.p.A.

Reg. Gabannone, 4 Z.I. · 15033 Terruggia (AL) · Italy
Tel. +39 0142 433 711 · Fax +39 0142 433 701 · info@pastorfrigor.it
P.IVA IT00578270068 | REA AL-00578270068
www.pastorfrigor.it