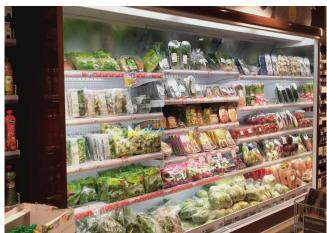

#### **Climatic classes**





### **Available colours**

2011

3002 3020 5005 5012

6018

9006

9010

9011

# **Exhibition categories**



Fruit and vegetables

#### **Standard features**

3 tiers tilted shelves with priceholders and plexi risers

**Digital Thermometer** Draining kit

**Expansion valve** 

Fan assisted cooling

Front glass deflector h 200 mm

**Grey ABS bumper** 

Remote cabinet, multiplexable linear and corner

modules

Single top lighting

Terminal board

Upper inclined mirror

White internal body

#### **Accessories**

CO2 refrigeration system

Control board Master and Slave

**EC Fans** 

Glazed endwalls

**LED** lighting

Manual or electronic night blind

Solid side walls

Solid with mirror side walls

Stainless steel bumper

# A SELECTION FROM OUR INSTALLATION









# **CROSS SECTIONS**



H216 P100 OF



## Pastorfrigor S.p.A.

Reg. Gabannone, 4 Z.I. · 15033 Terruggia (AL) · Italy
Tel. +39 0142 433 711 · Fax +39 0142 433 701 · info@pastorfrigor.it
P.IVA IT00578270068 | REA AL-00578270068
www.pastorfrigor.it