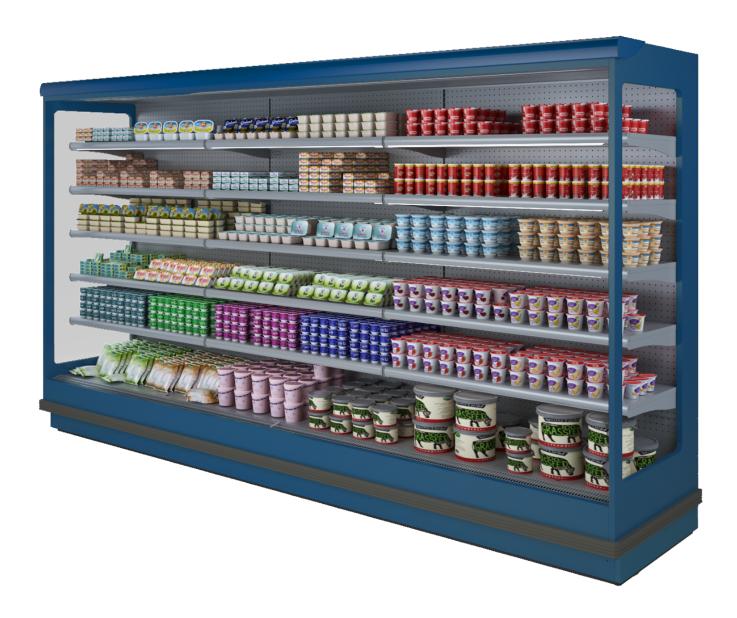

# **Multidecks**

Superior multideck remote display. Versatile merchandising display for chilled products the Venezia conveys design flexibility and sales solutions. Advanced multideck display with bags of options.

## **VENEZIA - Multidecks**

#### **Standard features**

3 tiers tilted shelves with priceholders and plexi risers

**Digital Thermometer** Draining kit

**Expansion valve** 

Fan assisted cooling

Front glass deflector h 200 mm

**Grey ABS bumper** 

Remote cabinet, multiplexable linear and corner

modules

Single top lighting

Terminal board

Upper inclined mirror

White internal body

#### **Accessories**

CO2 refrigeration system

Control board Master and Slave

**EC Fans** 

Glazed endwalls

**LED** lighting

Manual or electronic night blind

Solid side walls

Solid with mirror side walls

Stainless steel bumper