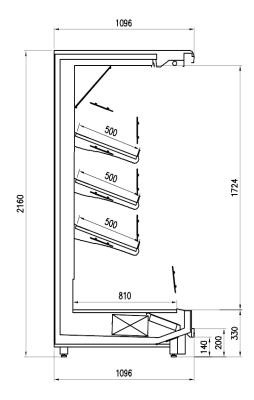

### **Available colours**

2011

3002 3020 5005 5012

6018

9006

9010

9011

# **Exhibition categories**



Fruit and vegetables

#### **Standard features**

3 tiers tilted shelves with priceholders and plexi risers

**Digital Thermometer** 

Draining kit

**Expansion valve** Fan assisted cooling

Front glass deflector h 200 mm

**Grey ABS bumper** 

Remote cabinet, multiplexable linear and corner

modules

Single top lighting

Terminal board

Upper inclined mirror

White internal body

#### **Accessories**

CO2 refrigeration system

Control board Master and Slave

**EC Fans** 

Glazed endwalls

**LED** lighting

Manual or electronic night blind

Solid side walls

Solid with mirror side walls

Stainless steel bumper

# A SELECTION FROM OUR INSTALLATION









# **CROSS SECTIONS**



H216 P110 OF



## Pastorfrigor S.p.A.

Reg. Gabannone, 4 Z.I. · 15033 Terruggia (AL) · Italy
Tel. +39 0142 433 711 · Fax +39 0142 433 701 · info@pastorfrigor.it
P.IVA IT00578270068 | REA AL-00578270068
www.pastorfrigor.it