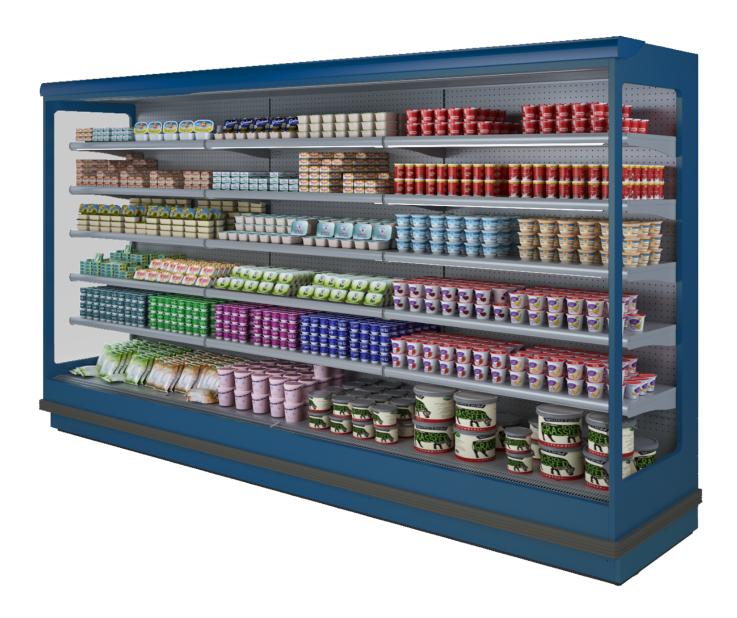

# **Multidecks**

Superior multideck remote display. Versatile merchandising display for chilled products the Venezia conveys design flexibility and sales solutions. Advanced multideck display with bags of options.

# **VENEZIA OF P110/H216**

## **VENEZIA - Multidecks**

#### **Standard features**

3 tiers tilted shelves with priceholders and plexi risers

**Digital Thermometer** 

Draining kit

**Expansion valve** Fan assisted cooling

Front glass deflector h 200 mm

**Grey ABS bumper** 

Remote cabinet, multiplexable linear and corner

modules

Single top lighting

Terminal board

Upper inclined mirror

White internal body

#### **Accessories**

CO2 refrigeration system

Control board Master and Slave

**EC Fans** 

Glazed endwalls

**LED** lighting

Manual or electronic night blind

Solid side walls

Solid with mirror side walls

Stainless steel bumper