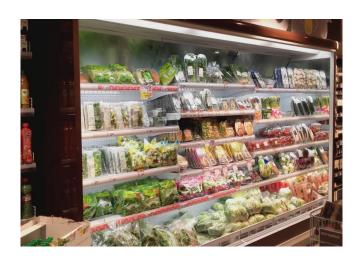

*



### **Climatic classes**





### **Available colours**

2011

3002 3020 5005 5012

6018

9006

9010

9011

# **Exhibition categories**



Fruit and vegetables

#### **Standard features**

3 tiers tilted shelves with priceholders and plexi risers

**Digital Thermometer** 

Draining kit

**Expansion valve** Fan assisted cooling

Front glass deflector h 200 mm

**Grey ABS bumper** 

Remote cabinet, multiplexable linear and corner

modules

Single top lighting

Terminal board

Upper inclined mirror

White internal body

#### **Accessories**

CO2 refrigeration system

Control board Master and Slave

**EC Fans** 

Glazed endwalls

**LED** lighting

Manual or electronic night blind

Solid side walls

Solid with mirror side walls

Stainless steel bumper

# A SELECTION FROM OUR INSTALLATION









# **CROSS SECTIONS**



H216 P110 OF



## Pastorfrigor S.p.A.

Reg. Gabannone, 4 Z.I. · 15033 Terruggia (AL) · Italy
Tel. +39 0142 433 711 · Fax +39 0142 433 701 · info@pastorfrigor.it
P.IVA IT00578270068 | REA AL-00578270068
www.pastorfrigor.it