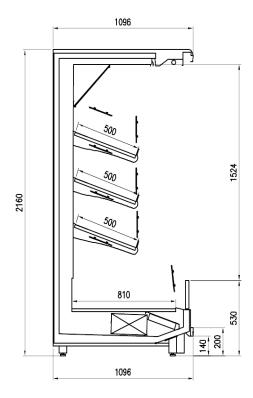

### **Available colours**

2011

3002 3020 5005 5012

6018

7037

9006

9010

9011

# **Exhibition categories**



Packed meat

#### **Standard features**

3 tiers tilted shelves with priceholders and plexi risers

**Digital Thermometer** Draining kit Electric defrost

**Expansion valve** Fan assisted cooling

Front glass deflector h 200 mm

**Grey ABS bumper** 

Remote cabinet, multiplexable linear and corner

modules Single top lighting

Terminal board **Upper inclined mirror** 

White internal body

#### **Accessories**

CO2 refrigeration system Control board Master and Slave **EC Fans** Glazed endwalls **LED** lighting

Manual or electronic night blind

Solid side walls Solid with mirror side walls

Stainless steel bumper

# A SELECTION FROM OUR INSTALLATION





# **CROSS SECTIONS**



H216 P110 C



## Pastorfrigor S.p.A.

Reg. Gabannone, 4 Z.I. · 15033 Terruggia (AL) · Italy
Tel. +39 0142 433 711 · Fax +39 0142 433 701 · info@pastorfrigor.it
P.IVA IT00578270068 | REA AL-00578270068
www.pastorfrigor.it