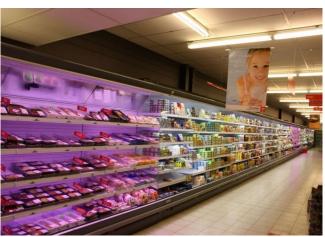

# **Exhibition categories**

Packed meat

#### **Standard features**

3 tiers tilted shelves with priceholders and plexi risers

**Digital Thermometer** Draining kit Electric defrost

**Expansion valve** Fan assisted cooling

Front glass deflector h 200 mm

**Grey ABS bumper** 

Remote cabinet, multiplexable linear and corner

modules Single top lighting

Terminal board **Upper inclined mirror** 

White internal body