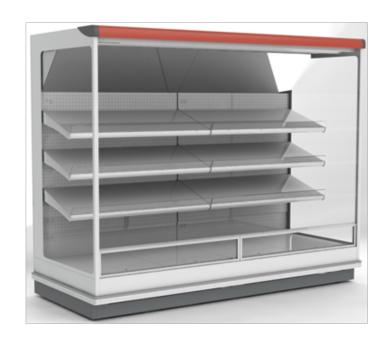

# TAP A NEW ENERGY CLASS







# **Multidecks**

Superior multideck remote display. Versatile merchandising display for chilled products the Venezia conveys design flexibility and sales solutions. Advanced multideck display with bags of options.



# **VENEZIA C P110/H216**

## **VENEZIA - Multidecks**

## **Power supply**



### **Climatic classes**





### **Available colours**

2011

3002 3020 5005 5012

6018

7037

9006

9010

9011

# **Exhibition categories**



Packed meat

#### **Standard features**

3 tiers tilted shelves with priceholders and plexi risers

**Digital Thermometer** Draining kit Electric defrost

**Expansion valve** Fan assisted cooling

Front glass deflector h 200 mm

**Grey ABS bumper** 

Remote cabinet, multiplexable linear and corner

modules Single top lighting

Terminal board **Upper inclined mirror** 

White internal body

#### **Accessories**

CO2 refrigeration system Control board Master and Slave **EC Fans** Glazed endwalls **LED** lighting

Manual or electronic night blind

Solid side walls Solid with mirror side walls

Stainless steel bumper

# A SELECTION FROM OUR INSTALLATION





# **CROSS SECTIONS**