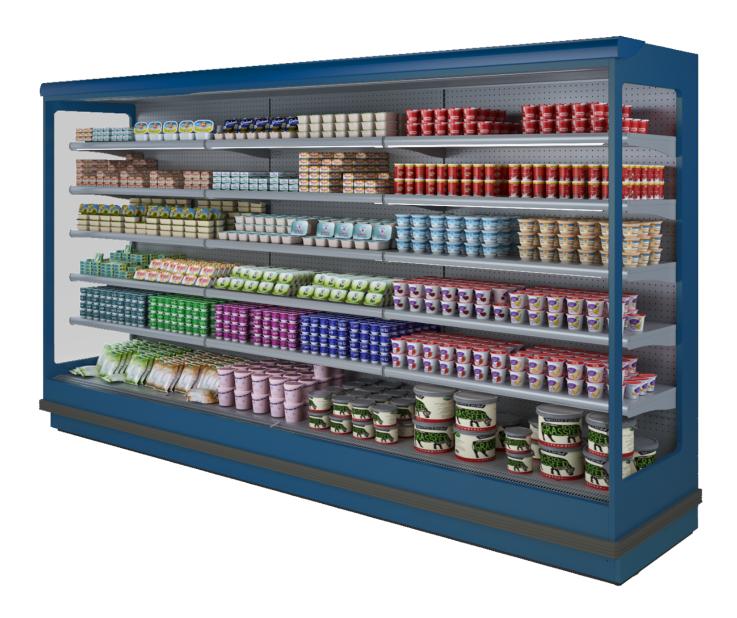

# **Multidecks**

Superior multideck remote display. Versatile merchandising display for chilled products the Venezia conveys design flexibility and sales solutions. Advanced multideck display with bags of options.

# **VENEZIA C P110/H216**

## **VENEZIA - Multidecks**