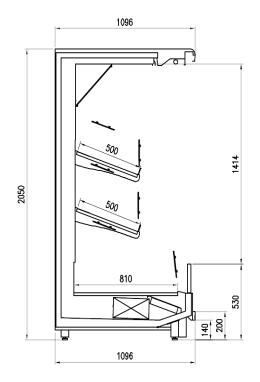

# VENEZIA C P110/H205

### **VENEZIA - Multidecks**



# 1015 1021 2011 3002 3020 5005 5012 6018 7035 7037 9006 9011

#### **Exhibition categories**

Packed meat

#### **Standard features**

2 tiers tilted shelves with priceholders and plexi risers Digital Thermometer Draining kit Electric defrost Expansion valve Fan assisted cooling Front glass deflector h 200 mm Grey ABS bumper Remote cabinet, multiplexable linear and corner modules Single top lighting Terminal board Upper inclined mirror White internal body

#### Accessories

CO2 refrigeration system Control board Master and Slave EC Fans Glazed endwalls LED lighting Manual or electronic night blind Solid side walls Solid with mirror side walls Stainless steel bumper

## **A SELECTION FROM OUR INSTALLATION**





## **CROSS SECTIONS**



H205 P110 C



#### Pastorfrigor S.p.A.

Reg. Gabannone, 4 Z.I. · 15033 Terruggia (AL) · Italy Tel. +39 0142 433 711 · Fax +39 0142 433 701 · info@pastorfrigor.it P.IVA IT00578270068 | REA AL-00578270068 www.pastorfrigor.it