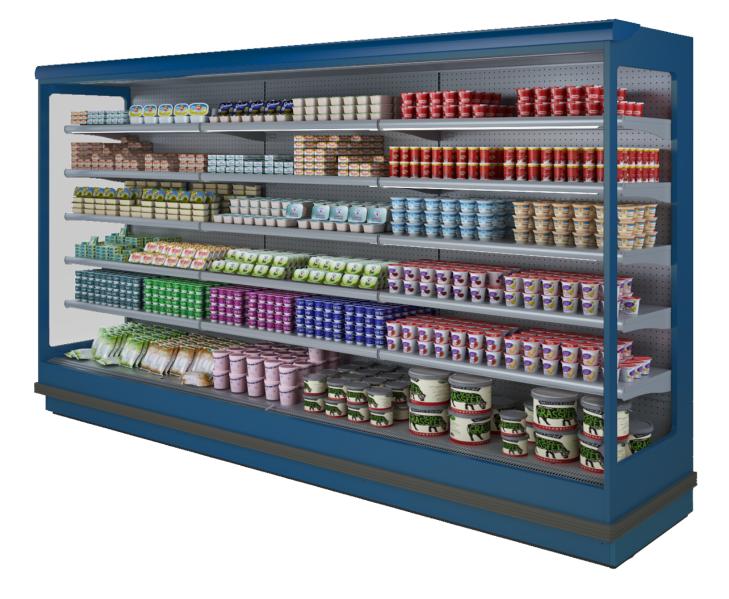

### **Multidecks**

Superior multideck remote display. Versatile merchandising display for chilled products the Venezia conveys design flexibility and sales solutions. Advanced multideck display with bags of options.

## VENEZIA C P110/H205

### **VENEZIA - Multidecks**

#### **Exhibition categories**

Packed meat

#### **Standard features**

2 tiers tilted shelves with priceholders and plexi risers Digital Thermometer Draining kit Electric defrost Expansion valve Fan assisted cooling Front glass deflector h 200 mm Grey ABS bumper Remote cabinet, multiplexable linear and corner modules Single top lighting Terminal board Upper inclined mirror White internal body