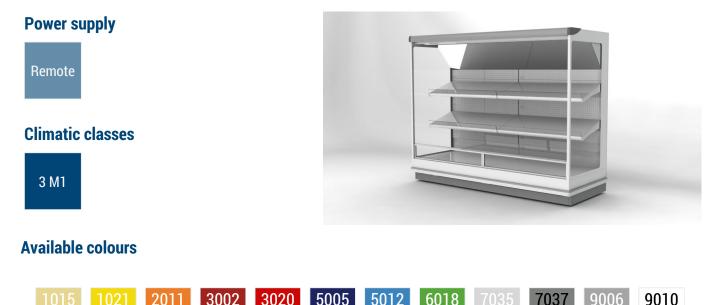

# TAP A NEW ENERGY CLASS





### **Multidecks**

Superior multideck remote display. Versatile merchandising display for chilled products the Venezia conveys design flexibility and sales solutions. Advanced multideck display with bags of options.



## VENEZIA C P110/H205

### **VENEZIA - Multidecks**



# 1015 1021 2011 3002 3020 5005 5012 6018 7035 7037 9006 9011

#### **Exhibition categories**

Packed meat

#### **Standard features**

2 tiers tilted shelves with priceholders and plexi risers Digital Thermometer Draining kit Electric defrost Expansion valve Fan assisted cooling Front glass deflector h 200 mm Grey ABS bumper Remote cabinet, multiplexable linear and corner modules Single top lighting Terminal board Upper inclined mirror White internal body

#### Accessories

CO2 refrigeration system Control board Master and Slave EC Fans Glazed endwalls LED lighting Manual or electronic night blind Solid side walls Solid with mirror side walls Stainless steel bumper

## **A SELECTION FROM OUR INSTALLATION**





## **CROSS SECTIONS**



H205 P110 C



#### Pastorfrigor S.p.A.

Reg. Gaban