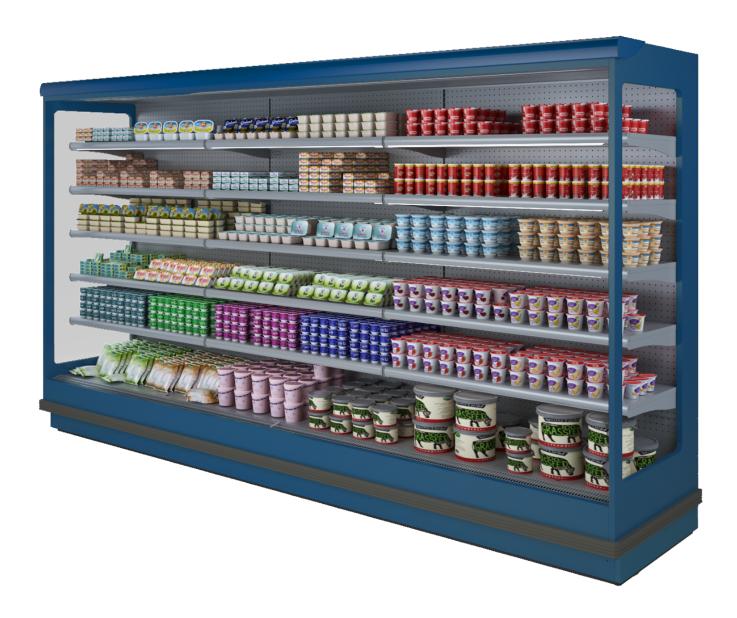

# **Multidecks**

Superior multideck remote display. Versatile merchandising display for chilled products the Venezia conveys design flexibility and sales solutions. Advanced multideck display with bags of options.

# **VENEZIA SL P87/H216**

#### **Standard features**

4 or 5 shelves with price holder depending on the height

**Digital Thermometer** Draining kit

**Expansion valve** 

Fan assisted cooling **Grey ABS bumper** 

Remote cabinet, multiplexable linear and corner modules