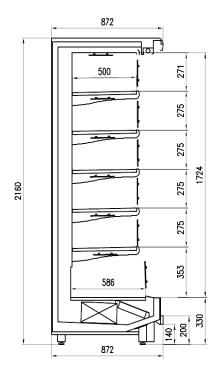

# **VENEZIA SL P87/H216**

## **VENEZIA - Multidecks**

# **CROSS SECTIONS**

H216 P87 SL