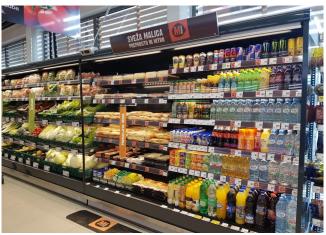

# **Exhibition categories**

Beers & wines

Chilled drinks

Dairy, milk, cheese

Delicatessen

Food to go

Ready meals and salads

Sausages & salami