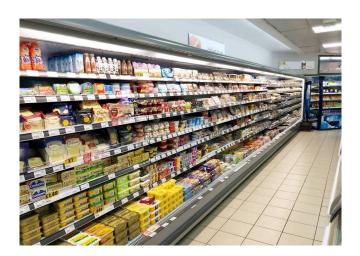

# **Multidecks**

Superior multideck remote display. Versatile merchandising display for chilled products the Venezia conveys design flexibility and sales solutions. Advanced multideck display with bags of options.

# **Exhibition categories**

Beers & wines

Chilled drinks

Dairy, milk, cheese

Delicatessen

Food to go

Ready meals and salads

Sausages & salami