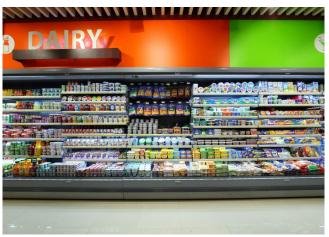

# **Exhibition categories**

Beers & wines

Chilled drinks

Dairy, milk, cheese

Delicatessen

Food to go

Ready meals and salads

Sausages & salami