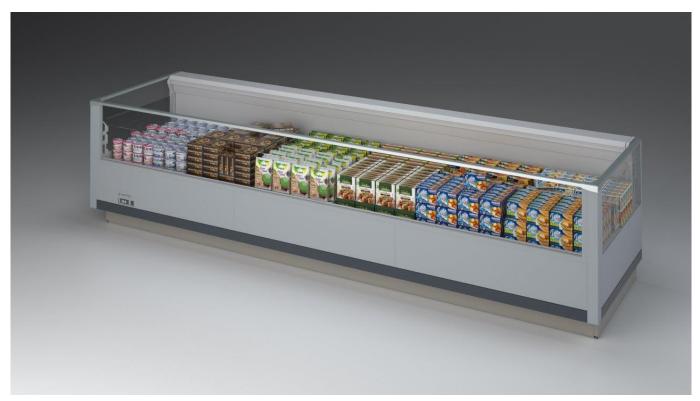

#### Islands

Dependable wall sited frozen food display. High capacity low temperature with in-built flexibility so you can merchandise along the wall or in an island line up that makes this the most versatile choice for your frozen food offer.

#### **CAPRI - Islands**

White display plates

Stainless steel bumper Ultrapanoramic glasses

Wooden Crate