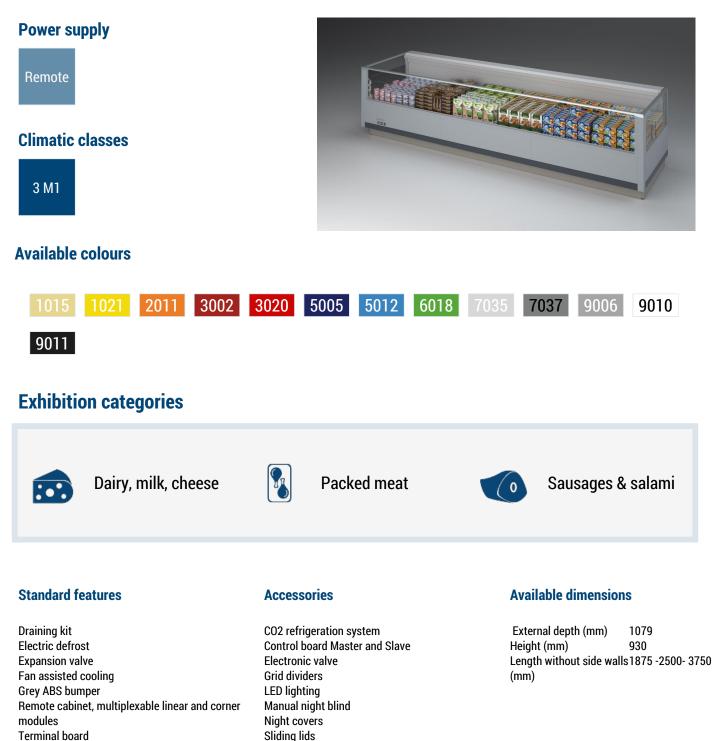

#### Islands

Dependable wall sited frozen food display. High capacity low temperature with in-built flexibility so you can merchandise along the wall or in an island line up that makes this the most versatile choice for your frozen food offer.

#### **CAPRI - Islands**

White display plates

Stainless steel bumper Ultrapanoramic glasses

Wooden Crate