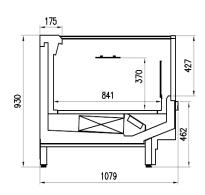

# TAP A NEW ENERGY CLASS



# CAPRI

#### Islands

Dependable wall sited frozen food display. High capacity low temperature with in-built flexibility so you can merchandise along the wall or in an island line up that makes this the most versatile choice for your frozen food offer.



## **CAPRI TN**

#### **CAPRI - Islands**

White display plates



Stainless steel bumper Ultrapanoramic glasses

Wooden Crate

# **A SELECTION FROM OUR INSTALLATION**







## **CROSS SECTIONS**











#### Pastorfrigor S.p.A.

Reg. Gabannone, 4 Z.I. · 15033 Terruggia (AL) · Italy Tel. +39 0142 433 711 · Fax +39 0142 433 701 · info@pastorfrigor.it P.IVA IT00578270068 | REA AL-00578270068 www.pastorfrigor.it