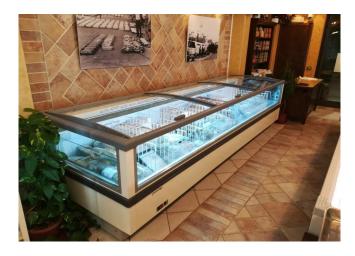

# TAP A NEW ENERGY CLASS



# CAPRI

#### Islands

Dependable wall sited frozen food display. High capacity low temperature with in-built flexibility so you can merchandise along the wall or in an island line up that makes this the most versatile choice for your frozen food offer.



## **CAPRI TN**

#### **CAPRI - Islands**

White display plates



Stainless steel bumper Ultrapanoramic glasses

Wooden Crate

# **A SELECTION FROM OUR INSTALLATION**







## **CROSS SECTIONS**











#### Pastorfrigor S.p.A.

Reg. Gabannone, 4 Z.I. · 15033 Terruggia (AL) · Italy Tel. +39 0142 433 711 · Fax +39 0142 433 701 · info@pastorfrigor.it P.IVA IT00578270068 | REA AL-00578270068 www.pastorfrigor.it