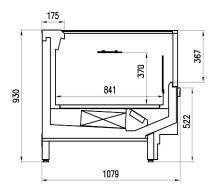

# TAP A NEW ENERGY CLASS



# CAPRI

#### Islands

Dependable wall sited frozen food display. High capacity low temperature with in-built flexibility so you can merchandise along the wall or in an island line up that makes this the most versatile choice for your frozen food offer.



## **CAPRI TN**

#### **CAPRI - Islands**

White display plates



Stainless steel bumper Ultrapanoramic glasses

Wooden Crate

# **A SELECTION FROM OUR INSTALLATION**







## **CROSS SECTIONS**











#### Pastorfrigor S.p.A.

Reg. Gabannone, 4 Z.I. · 15033 Terruggia (AL) · Italy Tel. +39 0142 433 711 · Fax +39 0142 433 701 · info@pastorfrigor.it P.IVA IT00578270068 | REA AL-00578270068 www.pastorfrigor.it