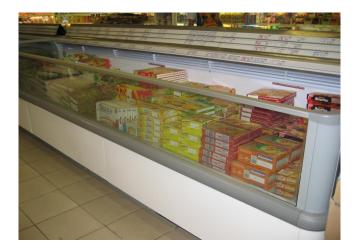

#### Islands

Dependable wall sited frozen food display. High capacity low temperature with in-built flexibility so you can merchandise along the wall or in an island line up that makes this the most versatile choice for your frozen food offer.

#### **CAPRI - Islands**

White display plates

Stainless steel bumper Ultrapanoramic glasses

Wooden Crate

# **A SELECTION FROM OUR INSTALLATION**