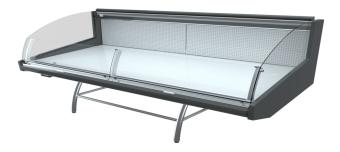

#### **Standard features**

Expansion valve Fan assisted cooling Grey ABS bumper Remote cabinet on legs Remote cabinet, multiplexable linear and corner modules Stainless Steel display decks Stainless steel legs Terminal board

#### Accessories

CO2 refrigeration system Control board Master and Slave Dividers Electronic valve Glazed endwalls Paper Holder St.steel internal body Wooden Crate