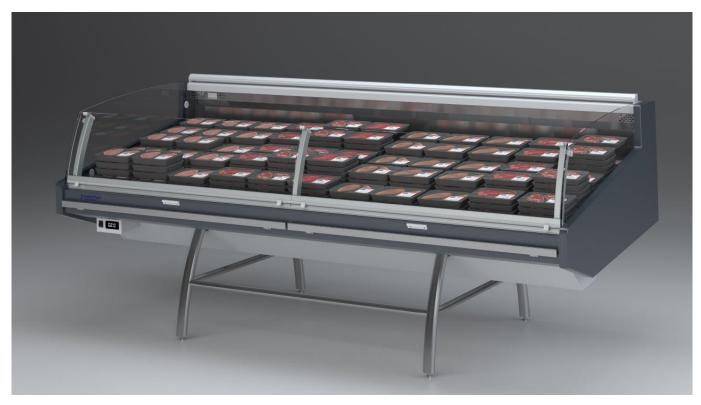

# **BALLYDECK**

### Counters

Collaborative designed counter. Modern stainless steel counter packed with merchandising options for the display of fresh produce. An example of Pastorfrigors collaborative approach with retailers to create new cabinet solutions.

### **BALLYDECK - Counters**

#### **Available dimensions**

External depth (mm)1240Base deck depth (mm)900Height (mm)1120Length without side walls1875 - 2500 - 3152(mm)