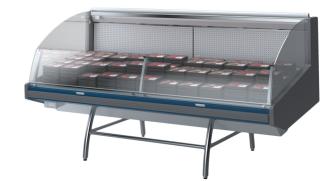

# TAP A NEW ENERGY CLASS



# **BALLYDECK**

### Counters

Collaborative designed counter. Modern stainless steel counter packed with merchandising options for the display of fresh produce. An example of Pastorfrigors collaborative approach with retailers to create new cabinet solutions.



## **BALLYDECK DELI**

### **BALLYDECK - Counters**

#### **Power supply**



#### **Climatic classes**

3 M2



#### **Available colours**



### **Exhibition categories**



#### **Standard features**

Expansion valve Fan assisted cooling Grey ABS bumper Remote cabinet on legs Remote cabinet, multiplexable linear and corner modules Stainless Steel display decks Stainless steel legs Terminal board

#### Accessories

CO2 refrigeration system Control board Master and Slave Dividers Electronic valve Glazed endwalls Paper Holder St.steel internal body Wooden Crate

#### **Available dimensions**

External depth (mm)1240Base deck depth (mm)900Height (mm)1120Length without side walls1875 - 2500 - 3152(mm)

# **A SELECTION FROM OUR INSTALLATION**







### **CROSS SECTIONS**







#### Pastorfrigor S.p.A.

Reg. Gabannone, 4 Z.I. · 15033 Terruggia (AL) · Italy Tel. +39 0142 433 711 · Fax +39 0142 433 701