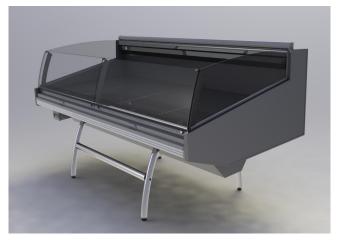

retailers to create new cabinet solutions.



## **BALLYDECK DELI**

### **BALLYDECK - Counters**

#### **Power supply**



#### **Climatic classes**

3 M2



#### **Available colours**



### **Exhibition categories**



#### **Standard features**

Expansion valve Fan assisted cooling Grey ABS bumper Remote cabinet on legs Remote cabinet, multiplexable linear and corner modules Stainless Steel display decks Stainless steel legs Terminal board

#### Accessories

CO2 refrigeration system Control board Master and Slave Dividers Electronic valve Glazed endwalls Paper Holder St.steel internal body Wooden Crate

#### **Available dimensions**

External depth (mm)1240Base deck depth (mm)900Height (mm)1120Length without side walls1875 - 2500 - 3152(mm)

# **A SELECTION FROM OUR INSTALLATION**







### **CROSS SECTIONS**







#### Pastorfrigor S.p.A.

Reg. Gabannone, 4 Z.I. · 15033 Terruggia (AL) · Italy Tel. +39 0142 433 711 · Fax +39 0142 433 701 · info@pastorfrigor.it P.IVA IT00578270068 | REA AL-00578270068 www.pastorfrigor.it