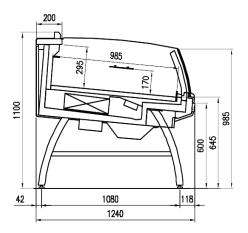

#### **Available dimensions**

External depth (mm)1240Base deck depth (mm)900Height (mm)1120Length without side walls1875 - 2500 - 3152(mm)

### **CROSS SECTIONS**