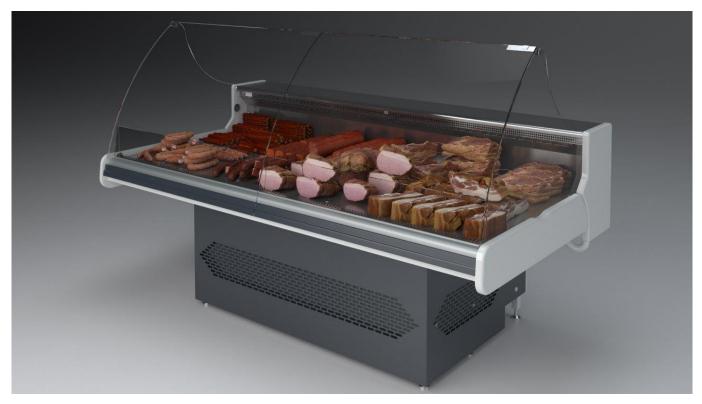

### Counters

A market leader in mobile counter technology. The most innovative serveover counter you will find on the market. The Click is a foldable counter for trading on the move. Inventive-mobile-easy it really is the counter you can take anywhere.

### **CLICK - Counters**

#### **Standard features**

2 Tanks for condensate water Available with gas R452 A Castors Electronic control Fan assisted cooling Glazed endwalls White display plates