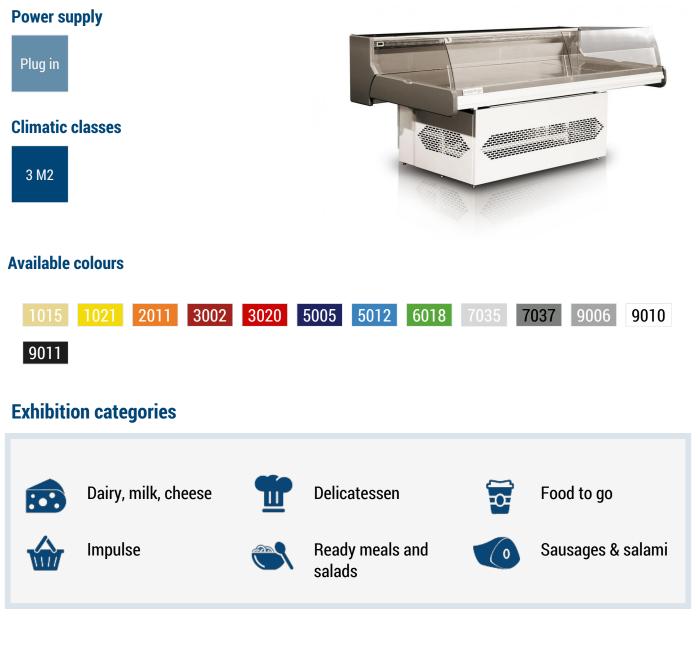

#### **Standard features**

2 Tanks for condensate water Available with gas R452 A Castors Electronic control Fan assisted cooling Glazed endwalls White display plates

#### Accessories

Cutting Board Slicing machine/Balance Holder Wooden Crate