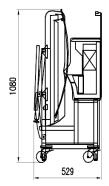

#### **Available dimensions**

| External depth (mm)    | 1040      |
|------------------------|-----------|
| Base deck depth (mm)   | 784       |
| Height (mm)            | 1220      |
| Length with side walls | 1250;1875 |
| (mm)                   |           |