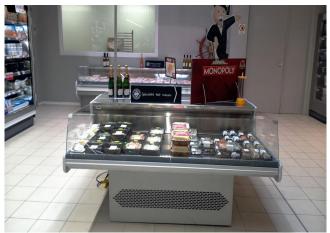

ative serveover counter you will find on the market. The Click is a foldable counter for trading on the move. Inventive-mobile-easy it really is the counter you can take anywhere.



# **CLICK SELF SERVICE**

### **CLICK - Counters**



#### **Standard features**

2 Tanks for condensate water Available with gas R452 A Castors Electronic control Fan assisted cooling Glazed endwalls White display plates

#### Accessories

Cutting Board Slicing machine/Balance Holder Wooden Crate

#### **Available dimensions**

| External depth (mm)    | 1040      |
|------------------------|-----------|
| Base deck depth (mm)   | 784       |
| Height (mm)            | 1220      |
| Length with side walls | 1250;1875 |
| (mm)                   |           |

# **A SELECTION FROM OUR INSTALLATION**















### **CROSS SECTIONS**







GA - SS



### Pastorfrigor S.p.A.

Reg. Gabannone, 4 Z.I. · 15033 Terruggia (AL) · Italy Tel. +39 0142 433 711 · Fax +39 0142 433 701 · info@pastorfrigor.it P.IVA IT00578270068 | REA AL-00578270068 www.pastorfrigor.it