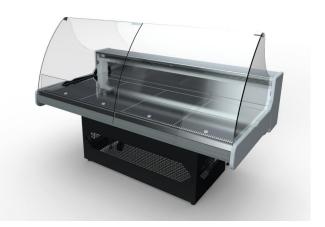

# **CLICK SELF SERVICE**

### **CLICK - Counters**

#### **Standard features**

2 Tanks for condensate water Available with gas R452 A Castors Electronic control Fan assisted cooling Glazed endwalls White display plates