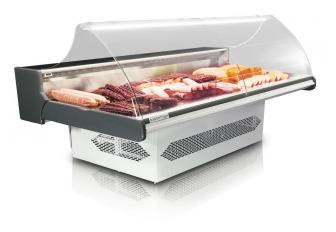

### Counters

A market leader in mobile counter technology. The most innovative serveover counter you will find on the market. The Click is a foldable counter for trading on the move. Inventive-mobile-easy it really is the counter you can take anywhere.

### **CLICK - Counters**

#### **Standard features**

2 Tanks for condensate water Available with gas R452 A Castors Electronic control Fan assisted cooling Glazed endwalls White display plates