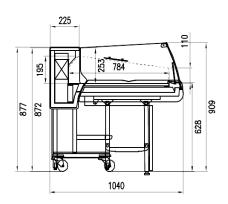

#### **Available dimensions**

| External depth (mm)    | 1040      |
|------------------------|-----------|
| Base deck depth (mm)   | 784       |
| Height (mm)            | 1220      |
| Length with side walls | 1250;1875 |
| (mm)                   |           |

### **CROSS SECTIONS**

GA - SS