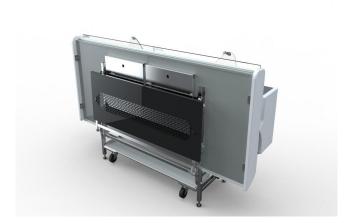

#### **Standard features**

2 Tanks for condensate water Available with gas R452 A Castors Electronic control Fan assisted cooling Glazed endwalls White display plates

#### Accessories

Cutting Board Slicing machine/Balance Holder Wooden Crate