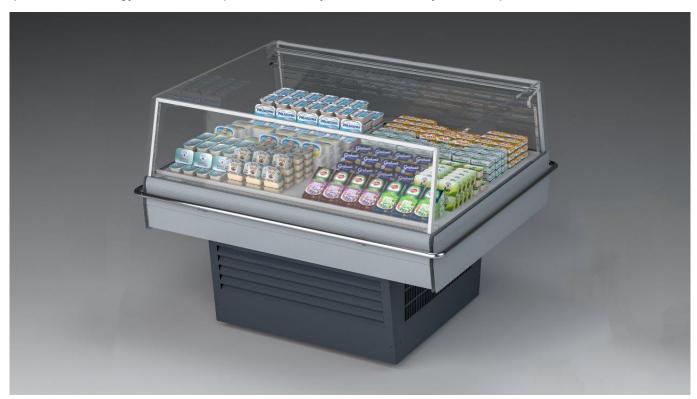

## Islands

Impulse island to maximise sales. Spot merchandising at its best with mobile display for fresh meat promotions. Energy efficient with proven reliability makes this a very sound impulse chiller.

### **Standard features**

Castors Fan assisted cooling Glazed endwalls Hot gas evaporating system R290 gas Stainless steel bumper White display plates