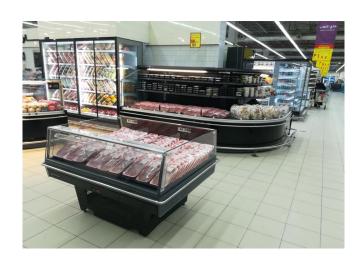

promotions. Energy efficient with proven reliability makes this a very sound impulse chiller.



## **PANAREA NG 3M1**

## **PANAREA NG - Islands**

### **Power supply**



### **Climatic classes**



## **Available colours**



2011

3002 3020 5005 5012 6018

7037

9006

9010

9011

## **Exhibition categories**



Food to go



**Impulse** 



Packed meat

### **Standard features**

Castors Fan assisted cooling Glazed endwalls Hot gas evaporating system R290 gas Stainless steel bumper White display plates

### **Accessories**

**Dividers** Night covers **Wooden Crate** 

### **Available dimensions**

External depth (mm) 1120 Height (mm) 900 Length with side walls 1058 - 1370

Length without side walls 937 - 1250

(mm)

Thickness side walls 120

(mm)

## A SELECTION FROM OUR INSTALLATION









## **CROSS SECTIONS**



NG



## Pastorfrigor S.p.A.

Reg. Gabannone, 4 Z.I. · 15033 Terruggia (AL) · Italy
Tel. +39 0142 433 711 · Fax +39 0142 433 701 · info@pastorfrigor.it
P.IVA IT00578270068 | REA AL-00578270068
www.pastorfrigor.it