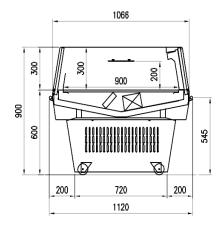

### **Available dimensions**

External depth (mm) 1120 Height (mm) 900 Length with side walls 1058 - 1370

Length without side walls 937 - 1250

(mm)

Thickness side walls 120

(mm)

## **CROSS SECTIONS**

NG