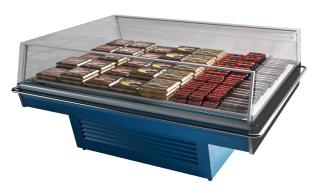

omotions. Energy efficient with proven reliability makes this a very sound impulse chiller.



## **PANAREA NG 3M1**

## **PANAREA NG - Islands**

### **Power supply**



### **Climatic classes**



## **Available colours**



2011

3002 3020 5005 5012 6018

7037

9006

9010

9011

## **Exhibition categories**



Food to go



**Impulse** 



Packed meat

### **Standard features**

Castors Fan assisted cooling Glazed endwalls Hot gas evaporating system R290 gas Stainless steel bumper White display plates

### **Accessories**

**Dividers** Night covers **Wooden Crate** 

### **Available dimensions**

External depth (mm) 1120 Height (mm) 900 Length with side walls 1058 - 1370

Length without side walls 937 - 1250

(mm)

Thickness side walls 120

(mm)

## A SELECTION FROM OUR INSTALLATION









## **CROSS SECTIONS**



NG



## Pastorfrigor S.p.A.

Reg. Gabannone, 4 Z.I. · 15033 Terruggia (AL) · Italy
Tel. +39 0142 433 711 · Fax +39 0142 433 701 · info@pastorfrigor.it
P.IVA IT00578270068 | REA AL-00578270068
www.pastorfrigor.it