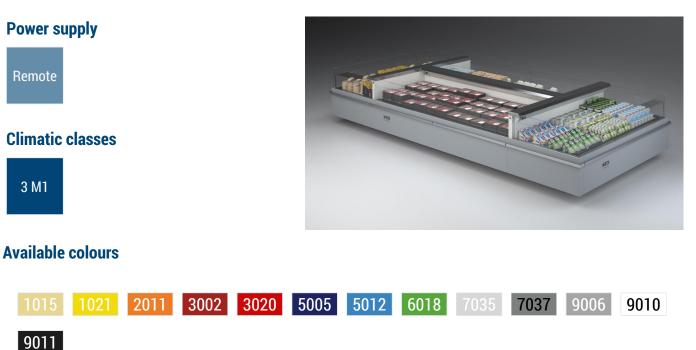

# TAP A NEW ENERGY CLASS





# **ISLANDA**

### Islands

Remote display unit at positive temperature for self-service. It can be connected both in-line and and on sides with headcase modules. Now with new lines and straight glass to keep up with energy standards, always in the name of Italian style.



## **ISOLA KING 3M1**

### **ISLANDA - Islands**



#### **Exhibition categories**



#### **Standard features**

Electric defrost Expansion valve Remote cabinet with closed front Stainless steel front and side bumper Straight Glass White display plates White internal body

#### Accessories

Control board Master and Slave Draining kit Electronic control Electronic valve Grid dividers Internal and external RAL colours Remote cabinet on legs Stainless Steel display decks Wooden Crate

#### **Available dimensions**

External depth (mm) 2089 Height (mm) 860 Length without side walls1875;2500;3750; Testata (mm)

### **CROSS SECTIONS**





IS KING TESTATA

ISOLA KING



#### Pastorfrigor S.p.A.

Reg. Gabannone, 4 Z.I. · 15033 Terruggia (AL) · Italy Tel. +39 0142 433 711 · Fax +39 0142 433 701 · info@pastorfrigor.it P.IVA IT00578270068 | REA AL