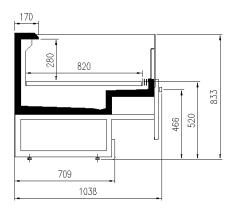

### **CROSS SECTIONS**

IS KING TESTATA

ISOLA KING

#### **Available dimensions**

External depth (mm) 2089 Height (mm) 860 Length without side walls1875;2500;3750; Testata (mm)