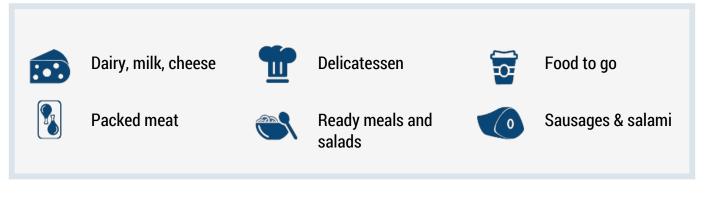

# TAP A NEW ENERGY CLASS





# **ISLANDA**

### Islands

Remote display unit at positive temperature for self-service. It can be connected both in-line and and on sides with headcase modules. Now with new lines and straight glass to keep up with energy standards, always in the name of Italian style.



## **ISOLA KING 3M1**

### **ISLANDA - Islands**



#### **Exhibition categories**



#### **Standard features**

Electric defrost Expansion valve Remote cabinet with closed front Stainless steel front and side bumper Straight Glass White display plates White internal body

#### Accessories

Control board Master and Slave Draining kit Electronic control Electronic valve Grid dividers Internal and external RAL colours Remote cabinet on legs Stainless Steel display decks Wooden Crate

#### **Available dimensions**

External depth (mm) 2089 Height (mm) 860 Length without side walls1875;2500;3750; Testata (mm)

### **CROSS SECTIONS**





IS KING TESTATA

ISOLA KING



#### Pastorfrigor S.p.A.

Reg. Gabannone, 4 Z.I. · 15033 Terruggia (AL) · Italy Tel. +39 0142 433 711 · Fax +39 0142 433 701 · info@pastorfrigor.it P.IVA IT00578270068 | REA AL-00578270068 www.pastorfrigor.it