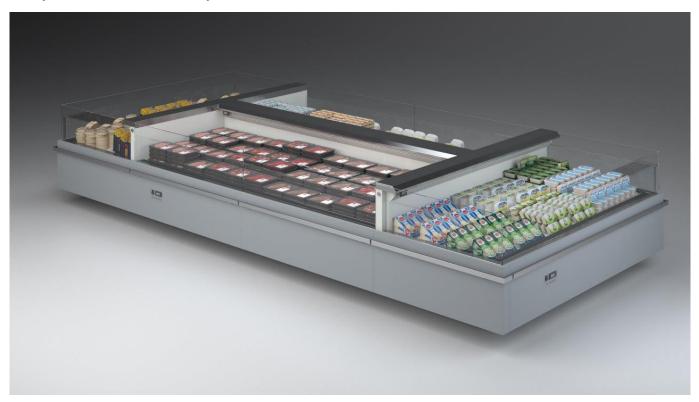

### Islands

Remote display unit at positive temperature for self-service. It can be connected both in-line and and on sides with headcase modules. Now with new lines and straight glass to keep up with energy standards, always in the name of Italian style.

## **ISOLA KING 3M1**

### **ISLANDA - Islands**