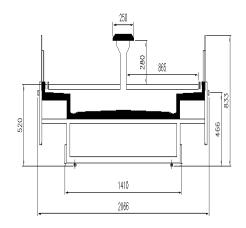

### **CROSS SECTIONS**

IS KING TESTATA

ISOLA KING

#### **Available dimensions**

External depth (mm) 2089 Height (mm) 860 Length without side walls1875;2500;3750; Testata (mm)