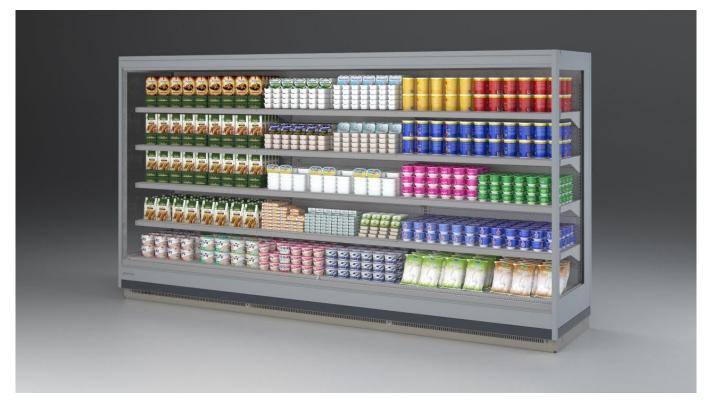

EN**

### **Multidecks**

The new OVERVIEW supermarket line brings important functional elements and innovation to supermarket production line. The new OVERVIEW LINE will be proposed in the variants already available for more than fifteen years in PASTORFRIGOR; - freezer walls, full glass frozen wall cabinet (TORINO OVERVIEW) or combined doors + well cabinet (MILANO OVERVIEW); - Wall cabients for positive temperature closed with doors or open, with ultra-low front (VERONA OVERVIEW) and with medium front (VENEZIA OVERVIEW), and also in the ROLL IN version without front or with lifting up front (VENEZIA ROLL IN OVERVIEW); - Islands for frozen foods with or without sliding glass lids, in the double deck version (SARDEGNA OVERVIEW) or single well (CAPRI OVERVIEW AND SICILIA 110/150 OVERVIEW)



## **VENEZIA OVERVIEW OPEN D90/H205 3M2**

### **VENEZIA OVERVIEW OPEN - Multidecks**

#### **Power supply**



#### Standard features

4 shelves of 500 mm with priceholders Expansion valve Fan assisted cooling Remote cabinet, with multiplexable linear modules Single top lighting Terminal board

#### Accessories

Controller for electronic valve Base Grids CO2 refrigeration system Electronic valve Grid dividers Internal and external BAL colours

#### **Available dimensions**

 External depth (mm)
 750-900 -1000 -1100

 Height (mm)
 2050- 2160

 Length without side walls1250 -1875 - 2500 - 3750
 (mm)

 Shelves' depth (mm)
 500

## **A SELECTION FROM OUR INSTALLATION**









### **CROSS SECTIONS**



H205 P90



#### Pastorfrigor S.p.A.

Reg. Gabannone, 4 Z.I. · 15033 Terruggia (AL) · It