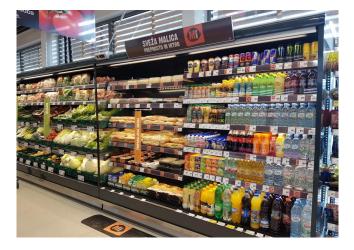

ss lids, in the double deck version (SARDEGNA OVERVIEW) or single well (CAPRI OVERVIEW AND SICILIA 110/150 OVERVIEW)



## **VENEZIA OVERVIEW OPEN D90/H205 3M2**

### **VENEZIA OVERVIEW OPEN - Multidecks**

#### **Power supply**



#### Standard features

4 shelves of 500 mm with priceholders Expansion valve Fan assisted cooling Remote cabinet, with multiplexable linear modules Single top lighting Terminal board

#### Accessories

Controller for electronic valve Base Grids CO2 refrigeration system Electronic valve Grid dividers Internal and external BAL colours

#### **Available dimensions**

 External depth (mm)
 750-900 -1000 -1100

 Height (mm)
 2050- 2160

 Length without side walls1250 -1875 - 2500 - 3750
 (mm)

 Shelves' depth (mm)
 500

## **A SELECTION FROM OUR INSTALLATION**









### **CROSS SECTIONS**



H205 P90



#### Pastorfrigor S.p.A.

Reg. Gabannone, 4 Z.I. · 15033 Terruggia (AL) · Italy Tel. +39 0142 433 711 · Fax +39 0142 433 701 · info@pastorfrigor.it P.IVA IT00578270068 | REA AL-00578270068 www.pastorfrigor.it