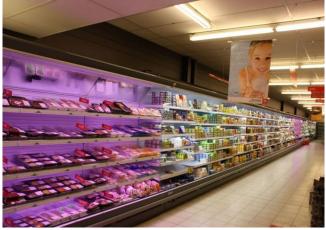

lids, in the double deck version (SARDEGNA OVERVIEW) or single well (CAPRI OVERVIEW AND SICILIA 110/150 OVERVIEW)



## **VENEZIA OVERVIEW OPEN D90/H205 3M2**

### **VENEZIA OVERVIEW OPEN - Multidecks**

#### **Power supply**



#### Standard features

4 shelves of 500 mm with priceholders Expansion valve Fan assisted cooling Remote cabinet, with multiplexable linear modules Single top lighting Terminal board

#### Accessories

Controller for electronic valve Base Grids CO2 refrigeration system Electronic valve Grid dividers Internal and external BAL colours

#### **Available dimensions**

 External depth (mm)
 750-900 -1000 -1100

 Height (mm)
 2050- 2160

 Length without side walls1250 -1875 - 2500 - 3750
 (mm)

 Shelves' depth (mm)
 500

## **A SELECTION FROM OUR INSTALLATION**









### **CROSS SECTIONS**



H205 P90



#### Pastorfrigor S.p.A.

Reg. Gabannone, 4 Z.I. · 15033 Terruggia (AL) · Italy Tel. +39 0142 433 711 · Fax +39 0142 433 701 · info@pastorfrigor.it P.IVA IT00578270068 | REA AL-00578270068 www.pastorfrigor.it