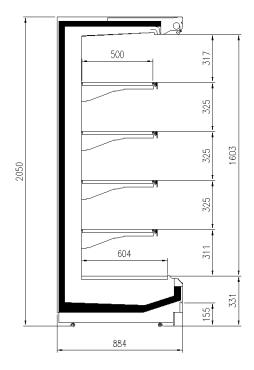

### **CROSS SECTIONS**

H205 P90

#### **Available dimensions**

 External depth (mm)
 750-900 -1000 -1100

 Height (mm)
 2050- 2160

 Length without side walls1250 -1875 - 2500 - 3750
 (mm)

 Shelves' depth (mm)
 500