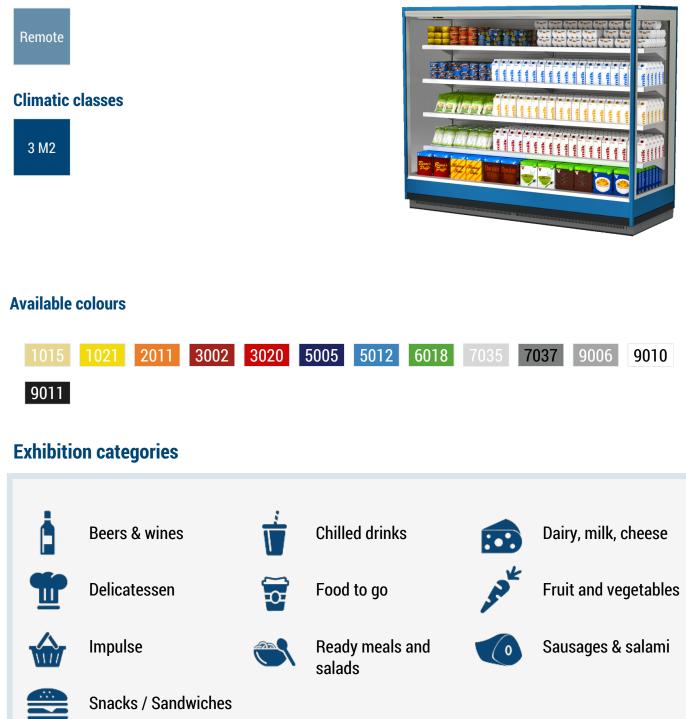

#### Standard features

4 shelves of 500 mm with priceholders Expansion valve Fan assisted cooling Remote cabinet, with multiplexable linear modules Single top lighting Terminal board

#### Accessories

Controller for electronic valve Base Grids CO2 refrigeration system Electronic valve Grid dividers Internal and external BAL colours

#### **Available dimensions**

 External depth (mm)
 750-900 -1000 -1100

 Height (mm)
 2050- 2160

 Length without side walls1250 -1875 - 2500 - 3750
 (mm)

 Shelves' depth (mm)
 500