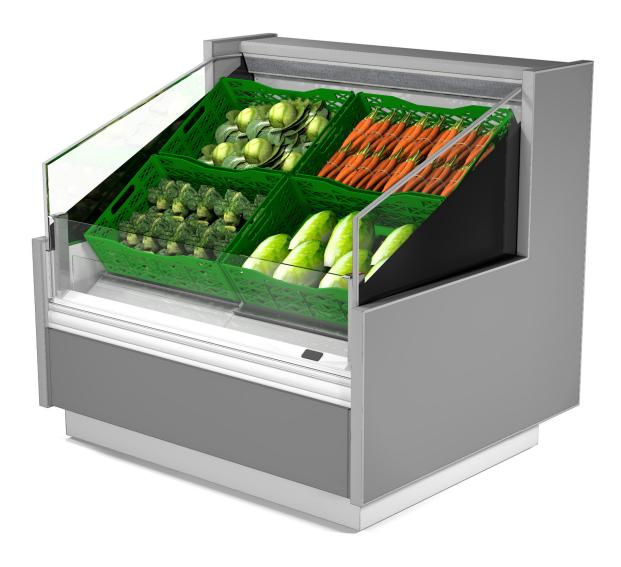

# **KUBUS**

# **KUBUS - Counters**

#### **Standard features**

Available with gas R290 White internal body