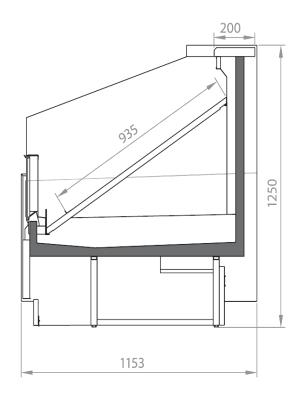

# TAP A NEW ENERGY CLASS







# **Counters**



# **KUBUS**

# **KUBUS - Counters**

## **Power supply**





## **Climatic classes**







## **Available colours**

6032 3020 7037

9010

**5007 7047 9011 7024 2004** 

9006

# **Exhibition categories**



**AMBIENT** 



Impulse

#### **Standard features**

Available with gas R290 White internal body

#### **Accessories**

Internal and external RAL colours **LED lighting** Movable and fix divider Stainless Steel display decks

# A SELECTION FROM OUR INSTALLATION









# **CROSS SECTIONS**



KUBUS OF



## Pastorfrigor S.p.A.

Reg. Gabannone, 4 Z.I. · 15033 Terruggia (AL) · Italy
Tel. +39 0142 433 711 · Fax +39 0142 433 701 · info@pastorfrigor.it
P.IVA IT00578270068 | REA AL-00578270068
www.pastorfrigor.it