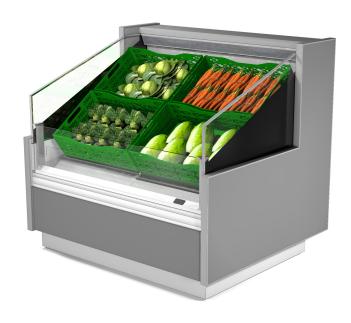

# **KUBUS**

# **KUBUS - Counters**

#### **Standard features**

Available with gas R290 White internal body