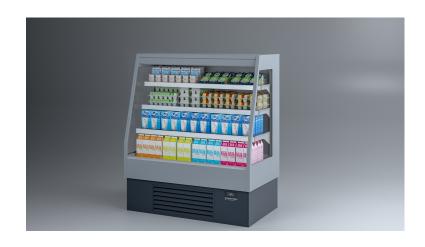

## **Multidecks**

The semi vertical LEM H 150 is part of the LEM family and is a flexible display, mainly created for Grab&Go, used on different type of stores and for various uses: displaying drinks, snacks, sandwhiches, packaged fruit and cured meats. It is with built in unit R290 and produced in lengths 625, 937, 1250, 1875 and 2500 mm. The LEM h150 can also be produced in the remote with valve version for connection to a central unit, working with the most common refrigerants and also in Co2.

## **LEM H150 - Multidecks**

#### **Standard features**

3 shelves with priceholders Electronic control Fan assisted cooling **LED lighting** R290 gas The islands with different temperatures can be joined using a middle plexi divider White internal body

#### **Available dimensions**

External depth (mm) 726 Front Height (mm) 504 Height (mm) 1500

Length without side walls 625,937,1250,1875,2500

(mm)

Shelves' depth (mm) 400+300+250

Shelves' rows (N°) 3 Thickness side walls 32