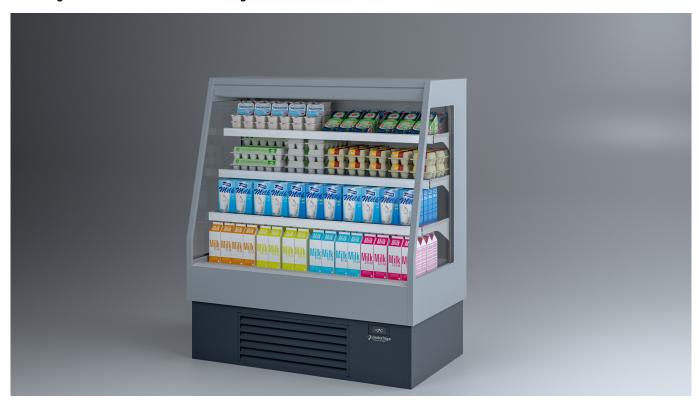

## **Multidecks**

The semi vertical LEM H 150 is part of the LEM family and is a flexible display, mainly created for Grab&Go, used on different type of stores and for various uses: displaying drinks, snacks, sandwhiches, packaged fruit and cured meats. It is with built in unit R290 and produced in lengths 625, 937, 1250, 1875 and 2500 mm. The LEM h150 can also be produced in the remote with valve version for connection to a central unit, working with the most common refrigerants and also in Co2.

## **LEM H150 - Multidecks**

#### **Standard features**

3 shelves with priceholders Electronic control Fan assisted cooling **LED lighting** R290 gas The islands with different temperatures can be joined using a middle plexi divider White internal body

#### **Available dimensions**

External depth (mm) 726 Front Height (mm) 504 Height (mm) 1500

Length without side walls 625,937,1250,1875,2500

(mm)

Shelves' depth (mm) 400+300+250

Shelves' rows (N°) 3 Thickness side walls 32