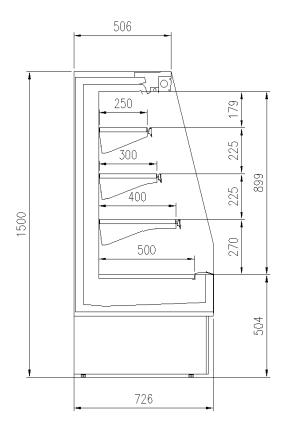

#### **Available dimensions**

External depth (mm) 726 Front Height (mm) 504 Height (mm) 1500

Length without side walls 625,937,1250,1875,2500

(mm)

Shelves' depth (mm) 400+300+250

Shelves' rows (N°) 3 Thickness side walls 32