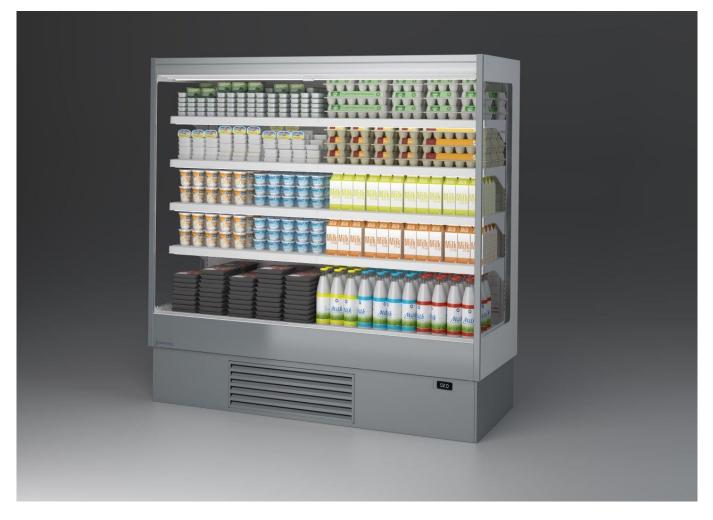

## **Multidecks**

The multidecks for dairy LEM was born for the display needs of small spaces but not only. It is produced with R290, R452a and R455a condensing unit. It benefits of all the innovations presented with the OVERVIEW supermarket line. It will be produced in the modules 625, 937, 1250,1875 and 2500 mm. The LEM is also expanding the supermarket range in fact it will be also produced in the remote with valve version as a back-counter and as a 4th gamma wall cabinet.

### **LEM - Multidecks**

**Power supply** 

Plug in