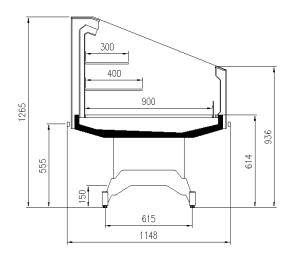

light as the electricity consumption Condensing unit with latest generation compressor and reduced gas charge



# **PANAREA HD BMM**

### **PANAREA HD BMM - Islands**

### **Power supply**





#### **Climatic classes**





3002 3020 5005 5012

6018

7037

9006

9010

9011

## **Exhibition categories**



Dairy, milk, cheese



Delicatessen



Fish on ice



Food to go



**Impulse** 



Ready meals and salads



Sausages & salami



Snacks / Sandwiches

#### **Standard features**

2 shelves with priceholders Components compliant with R290 use Glazed endwalls included Painted display decks Plug-in cabinet, multiplexable linear modules R290 gas Stainless steel bumper

#### **Accessories**

**Base Grids Grid dividers** Stainless Steel display decks **Wooden Crate** 

# **CROSS SECTIONS**



PANAREA HD BMM



### Pastorfrigor S.p.A.

Reg. Gabannone, 4 Z.I. · 15033 Terruggia (AL) · Italy
Tel. +39 0142 433 711 · Fax +39 0142 433 701 · info@pastorfrigor.it
P.IVA IT00578270068 | REA AL-00578270068
www.pastorfrigor.it