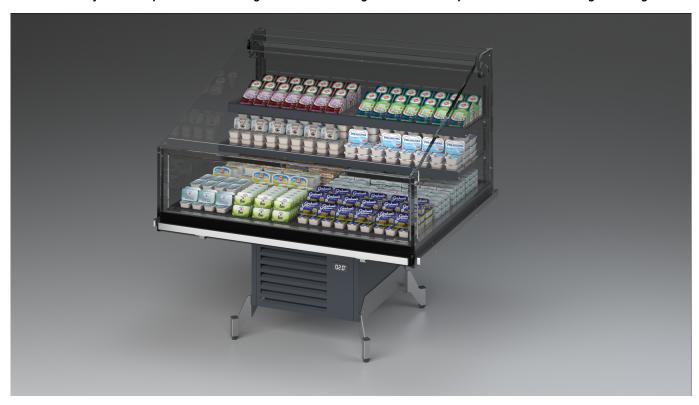

# Islands

New island display unit with shelves display with built-in positive temperature group model PANAREA HD BMM. Product visibility is now increased and guaranteed by ultra-panoramic glass. The design is as light as the electricity consumption Condensing unit with latest generation compressor and reduced gas charge

#### **Standard features**

2 shelves with priceholders Components compliant with R290 use Glazed endwalls included Painted display decks Plug-in cabinet, multiplexable linear modules R290 gas Stainless steel bumper