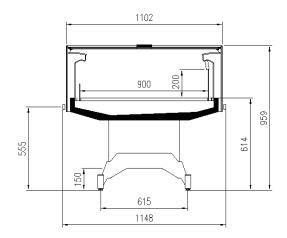

teed by ultra-panoramic glass make the Panarea HD an indispensable product for every store. The design is as light as the electricity consumption Equipped with sliding closures that allow to keep consumption low and performance at a high level. Condensing unit with latest generation compressor and reduced gas charge



## **PANAREA HD LIDS**

### **PANAREA HD - Islands**



#### **Exhibition categories**



#### **Standard features**

Components compliant with R290 use Electronic control Painted display decks Plug-in cabinet, multiplexable linear modules R290 gas Sliding lids Stainless steel bumper Straight Glass

#### Accessories

Tiltable display area Castors CO2 refrigeration system Dividers Internal and external RAL colours St.steel display plates Wooden Crate

### **CROSS SECTIONS**



PANAREA HD



#### Pastorfrigor S.p.A.

Reg. Gabannone, 4 Z.I. · 15033 Terruggia (AL) · Italy Tel. +39 0142 433 711 · Fax +39 0142 433 701 · info@pastorfrigor.it P.IVA IT00578270068 | REA AL-00578270068 www.pastorfrigor.it