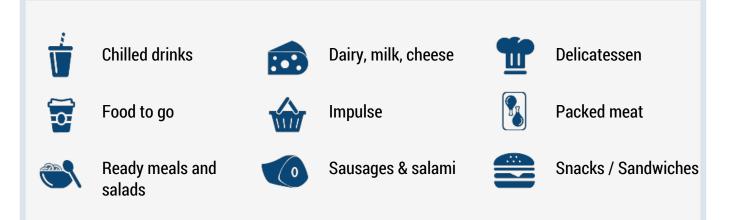

# TAP A NEW ENERGY CLASS



# PANAREA HD

### Islands

New island display unit with built-in positive temperature. The thermodynamic performances, the visibility of the product increased and guaranteed by ultra-panoramic glass make the Panarea HD an indispensable product for every store. The design is as light as the electricity consumption Equipped with sliding closures that allow to keep consumption low and performance at a high level. Condensing unit with latest generation compressor and reduced gas charge



## **PANAREA HD LIDS**

### **PANAREA HD - Islands**



#### **Exhibition categories**



#### **Standard features**

Components compliant with R290 use Electronic control Painted display decks Plug-in cabinet, multiplexable linear modules R290 gas Sliding lids Stainless steel bumper Straight Glass

#### Accessories

Tiltable display area Castors CO2 refrigeration system Dividers Internal and external RAL colours St.steel display plates Wooden Crate

### **CROSS SECTIONS**



PANAREA HD



#### Pastorfrigor S.p.A.

Reg. Gabannone, 4 Z.I. · 15033 Terruggia (AL) · Italy Tel. +39 0142 433 711 · Fax +39 0142 433 701 · info@pastorfrigor.it P.IVA IT00578270068 | REA AL-00578270068 www.pastorfrigor.it