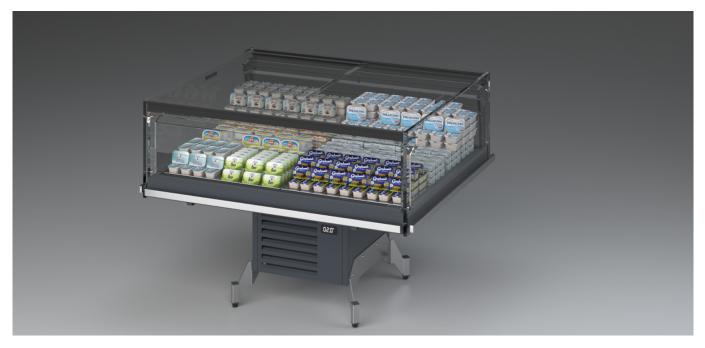

# PANAREA HD

### Islands

New island display unit with built-in positive temperature. The thermodynamic performances, the visibility of the product increased and guaranteed by ultra-panoramic glass make the Panarea HD an indispensable product for every store. The design is as light as the electricity consumption Equipped with sliding closures that allow to keep consumption low and performance at a high level. Condensing unit with latest generation compressor and reduced gas charge