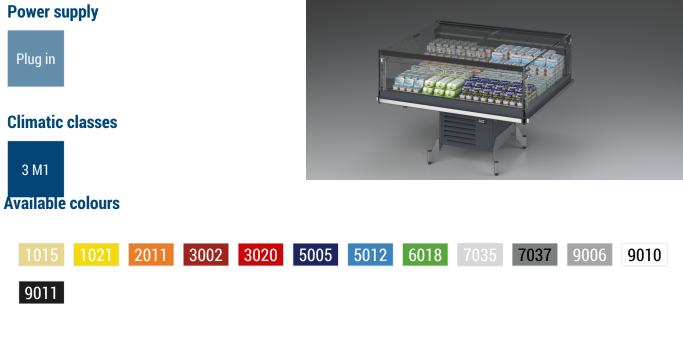

# TAP A NEW ENERGY CLASS



# PANAREA HD

### Islands

New island display unit with built-in positive temperature. The thermodynamic performances, the visibility of the product increased and guaranteed by ultra-panoramic glass make the Panarea HD an indispensable product for every store. The design is as light as the electricity consumption Equipped with sliding closures that allow to keep consumption low and performance at a high level. Condensing unit with latest generation compressor and reduced gas charge



## **PANAREA HD LIDS**

### **PANAREA HD - Islands**



#### **Exhibition categories**



#### **Standard features**

Components compliant with R290 use Electronic control Painted display decks Plug-in cabinet, multiplexable linear modules R290 gas Sliding lids Stainless steel bumper Straight Glass

#### Accessories

Tiltable display area Castors CO2 refrigeration system Dividers Internal and external RAL colours St.steel display plates Wooden Crate

### **CROSS SECTIONS**



PANAREA HD



#### Pastorfrigor S.p.A.

Reg. Gabannone, 4 Z.I. · 15033 Terruggia (AL) · Italy Tel. +39 0142 433 711 · Fax +39 0142 433 701 · info@pastorfrigor.it P.IVA IT00578270068 | REA AL-00578270068 www.pastorfrigor.it