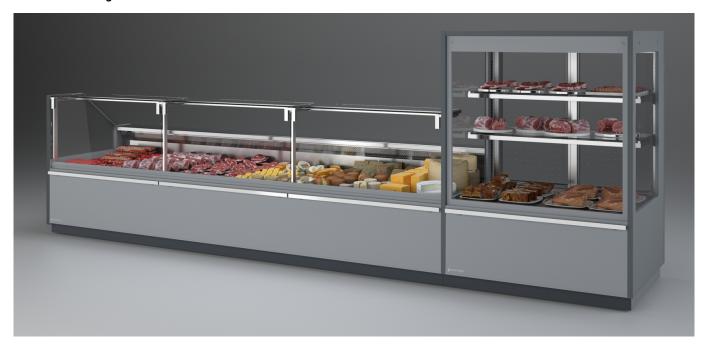

## **Counters**

The EXCELLENCE refrigerated display counter is new in the range of plug-in serveovers with straight glass. New style and important lines for this showcase available in 6 different modular and ductable lengths, external and internal corners and for this model as well we have the showcase in TOWER configuration for displaying meat and cured meat in small stores but also in supermarkets. Note the new details of the glass structure: pliers to hold the glass and new generation points of lighting, unique as always in Pastorfrigor style. The sidewall and the front decoration are elegant and bring back to the tradition of service display cases with elegance and attention to detail.

### **EXCELLENCE TOWER - Counters**