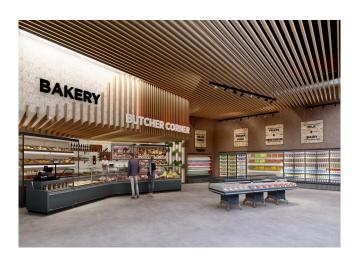

r supply**





#### **Climatic classes**







3002 3020 5005 5012 6018

9010

9011

## **Exhibition categories**



Dairy, milk, cheese



Delicatessen



Fresh meat



Packed meat



Ready meals and salads



Sausages & salami

#### **Standard features**

2 shelves Electronic control **Expansion valve LED lighting** Plug-in cabinet, multiplexable linear modules Remote cabinet, with multiplexable linear modules White display plates

#### **Accessories**

Controller for electronic valve Electronic valve Front LED lighting Glycol refrigeration St.steel display plates Stainless steel bumper

#### **Available dimensions**

External depth (mm) 1065 Base deck depth (mm) 796 Height (mm) 1800 Length without side walls 1250 (mm) Thickness side walls 32 (mm)

# A SELECTION FROM OUR INSTALLATION



# **CROSS SECTIONS**



EXCELLENCE TOWER



## Pastorfrigor S.p.A.

Reg. Gabannone, 4 Z.I. · 15033 Terruggia (AL) · Italy
Tel. +39 0142 433 711 · Fax +39 0142 433 701 · info@pastorfrigor.it
P.IVA IT00578270068 | REA AL-00578270068
www.pastorfrigor.it