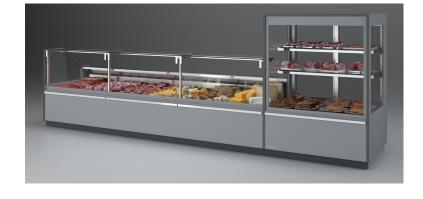

## **Counters**

The EXCELLENCE refrigerated display counter is new in the range of plug-in serveovers with straight glass. New style and important lines for this showcase available in 6 different modular and ductable lengths, external and internal corners and for this model as well we have the showcase in TOWER configuration for displaying meat and cured meat in small stores but also in supermarkets. Note the new details of the glass structure: pliers to hold the glass and new generation points of lighting, unique as always in Pastorfrigor style. The sidewall and the front decoration are elegant and bring back to the tradition of service display cases with elegance and attention to detail.

### **EXCELLENCE TOWER - Counters**