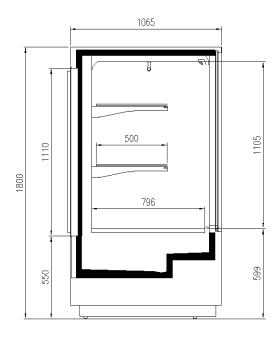

#### **Available dimensions**

External depth (mm) 1065 Base deck depth (mm) 796 Height (mm) 1800 Length without side walls 1250 (mm) Thickness side walls 32 (mm)

# **CROSS SECTIONS**

EXCELLENCE TOWER