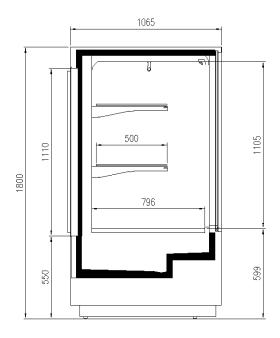

11

## **Exhibition categories**



Dairy, milk, cheese



Delicatessen



Fresh meat



Packed meat



Sausages & salami

#### **Standard features**

2 shelves Double glass hinged doors Electronic control Fan assisted cooling **LED lighting** 

Plug-in cabinet, multiplexable linear modules

R290 gas

Remote cabinet, with multiplexable linear modules

#### **Accessories**

Front LED lighting Glycol refrigeration Movable and fix divider Stainless steel bumper Stainless Steel display decks

#### **Available dimensions**

External depth (mm) 1065 Base deck depth (mm) 850

**Corner Section** 90EXT, 90INT, 45EXT,

45INT

Height (mm) 1223

Length without side walls 937, 1250, 1875, 2500, 312

(mm) 5,3750 Thickness side walls 32

(mm)

# A SELECTION FROM OUR INSTALLATION



# **CROSS SECTIONS**



EXCELLENCE TOWER



## Pastorfrigor S.p.A.

Reg. Gabannone, 4 Z.I. · 15033 Terruggia (AL) · Italy
Tel. +39 0142 433 711 · Fax +39 0142 433 701 · info@pastorfrigor.it
P.IVA IT00578270068 | REA AL-00578270068
www.pastorfrigor.it