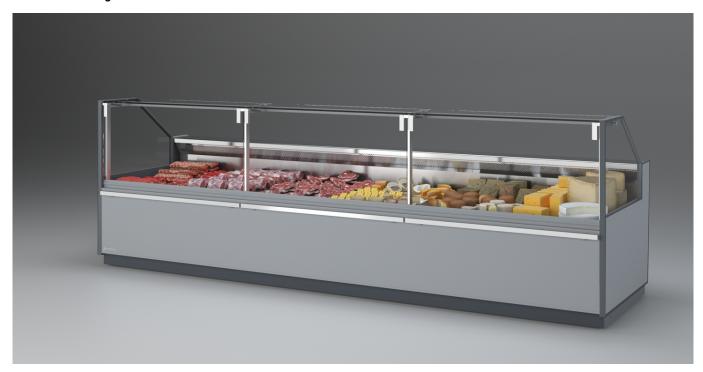

## **Counters**

The EXCELLENCE refrigerated display counter is new in the range of plug-in serveovers with straight glass. New style and important lines for this showcase available in 6 different modular and ductable lengths, external and internal corners and for this model as well we have the showcase in TOWER configuration for displaying meat and cured meat in small stores but also in supermarkets. Note the new details of the glass structure: pliers to hold the glass and new generation points of lighting, unique as always in Pastorfrigor style. The sidewall and the front decoration are elegant and bring back to the tradition of service display cases with elegance and attention to detail.