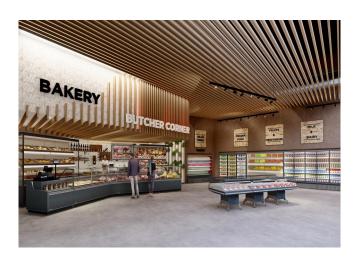

5005 5012 6018

9010

9011

## **Exhibition categories**



Dairy, milk, cheese



Delicatessen



Fresh meat



Packed meat



Sausages & salami

#### **Standard features**

2 shelves Double glass hinged doors Electronic control Fan assisted cooling **LED lighting** 

Plug-in cabinet, multiplexable linear modules

R290 gas

Remote cabinet, with multiplexable linear modules

#### **Accessories**

Front LED lighting Glycol refrigeration Movable and fix divider Stainless steel bumper Stainless Steel display decks

#### **Available dimensions**

External depth (mm) 1065 Base deck depth (mm) 850

**Corner Section** 90EXT, 90INT, 45EXT,

45INT

Height (mm) 1223

Length without side walls 937, 1250, 1875, 2500, 312

(mm) 5,3750 Thickness side walls 32

(mm)

# A SELECTION FROM OUR INSTALLATION



# **CROSS SECTIONS**



EXCELLENCE TOWER



## Pastorfrigor S.p.A.

Reg. Gabannone, 4 Z.I. · 15033 Terruggia (AL) · Italy
Tel. +39 0142 433 711 · Fax +39 0142 433 701 · info@pastorfrigor.it
P.IVA IT00578270068 | REA AL-00578270068
www.pastorfrigor.it