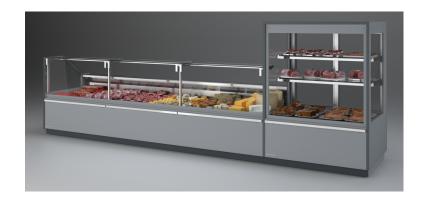

The EXCELLENCE refrigerated display counter is new in the range of plug-in serveovers with straight glass. New style and important lines for this showcase available in 6 different modular and ductable lengths, external and internal corners and for this model as well we have the showcase in TOWER configuration for displaying meat and cured meat in small stores but also in supermarkets. Note the new details of the glass structure: pliers to hold the glass and new generation points of lighting, unique as always in Pastorfrigor style. The sidewall and the front decoration are elegant and bring back to the tradition of service display cases with elegance and attention to detail.



## **EXCELLENCE TOWER**

### **EXCELLENCE - Counters**

### **Power supply**





#### **Climatic classes**







3002 3020 5005 5012 6018

9010

9011

## **Exhibition categories**



Dairy, milk, cheese



Delicatessen



Fresh meat



Packed meat



Sausages & salami

#### **Standard features**

2 shelves Double glass hinged doors Electronic control Fan assisted cooling **LED lighting** 

Plug-in cabinet, multiplexable linear modules

R290 gas

Remote cabinet, with multiplexable linear modules

#### **Accessories**

Front LED lighting Glycol refrigeration Movable and fix divider Stainless steel bumper Stainless Steel display decks

#### **Available dimensions**

External depth (mm) 1065 Base deck depth (mm) 850

**Corner Section** 90EXT, 90INT, 45EXT,

45INT

Height (mm) 1223

Length without side walls 937, 1250, 1875, 2500, 312

(mm) 5,3750 Thickness side walls 32

(mm)

# A SELECTION FROM OUR IN