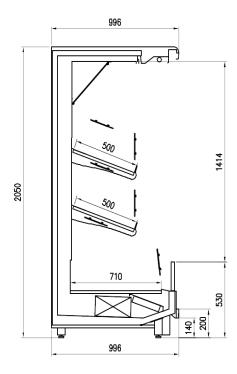

ours**

2011

3002 3020 5005 5012

6018

7037

9006

9010

9011

## **Exhibition categories**



#### Packed meat

#### **Standard features**

2 tiers tilted shelves with priceholders and plexi risers

**Digital Thermometer** 

Draining kit

Electric defrost

**Expansion valve** 

Fan assisted cooling

Front glass deflector h 200 mm

**Grey ABS bumper** 

Remote cabinet, multiplexable linear and corner

modules

Single top lighting

Terminal board

**Upper inclined mirror** 

White internal body

#### **Accessories**

CO2 refrigeration system

Control board Master and Slave

**EC Fans** 

Glazed endwalls

**LED** lighting

Manual or electronic night blind

Solid side walls

Solid with mirror side walls

Stainless steel bumper

# A SELECTION FROM OUR INSTALLATION





# **CROSS SECTIONS**



H205 P100 C



## Pastorfrigor S.p.A.

Reg. Gabannone, 4 Z.I. · 15033 Terruggia (AL) · Italy
Tel. +39 0142 433 711 · Fax +39 0142 433 701 · info@pastorfrigor.it
P.IVA IT00578270068 | REA AL-00578270068
www.pastorfrigor.it