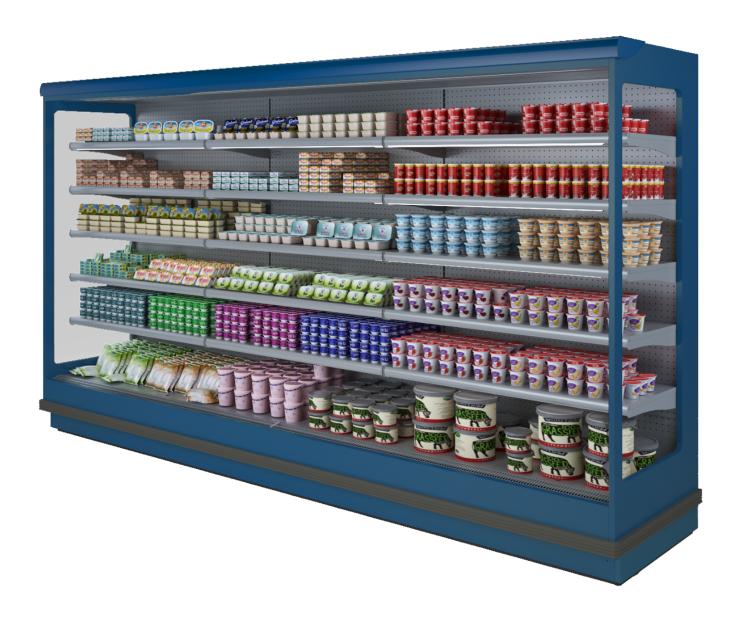

# **Multidecks**

Superior multideck remote display. Versatile merchandising display for chilled products the Venezia conveys design flexibility and sales solutions. Advanced multideck display with bags of options.

# **VENEZIA C P100/H205**

## **VENEZIA - Multidecks**

#### Packed meat

#### **Standard features**

2 tiers tilted shelves with priceholders and plexi risers

**Digital Thermometer** 

Draining kit

Electric defrost

**Expansion valve** 

Fan assisted cooling

Front glass deflector h 200 mm

**Grey ABS bumper** 

Remote cabinet, multiplexable linear and corner

modules

Single top lighting

Terminal board

**Upper inclined mirror** 

White internal body

#### **Accessories**

CO2 refrigeration system

Control board Master and Slave

**EC Fans** 

Glazed endwalls

**LED** lighting

Manual or electronic night blind

Solid side walls