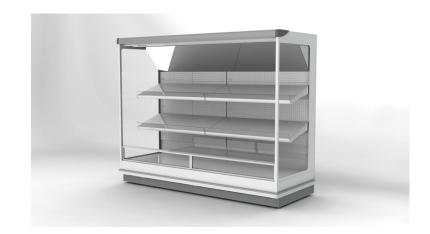

# TAP A NEW ENERGY CLASS







# **Multidecks**

Superior multideck remote display. Versatile merchandising display for chilled products the Venezia conveys design flexibility and sales solutions. Advanced multideck display with bags of options.



# **VENEZIA C P100/H205**

## **VENEZIA - Multidecks**

### **Power supply**



#### **Climatic classes**





#### **Available colours**

2011

3002 3020 5005 5012

6018

7037

9006

9010

9011

## **Exhibition categories**



#### Packed meat

#### **Standard features**

2 tiers tilted shelves with priceholders and plexi risers

**Digital Thermometer** 

Draining kit

Electric defrost

**Expansion valve** 

Fan assisted cooling

Front glass deflector h 200 mm

**Grey ABS bumper** 

Remote cabinet, multiplexable linear and corner

modules

Single top lighting

Terminal board

**Upper inclined mirror** 

White internal body

#### **Accessories**

CO2 refrigeration system

Control board Master and Slave

**EC Fans** 

Glazed endwalls

**LED** lighting

Manual or electronic night blind

Solid side walls

Solid with mirror side walls

Stainless steel bumper

# A SELECTION FROM OUR INSTALLATION