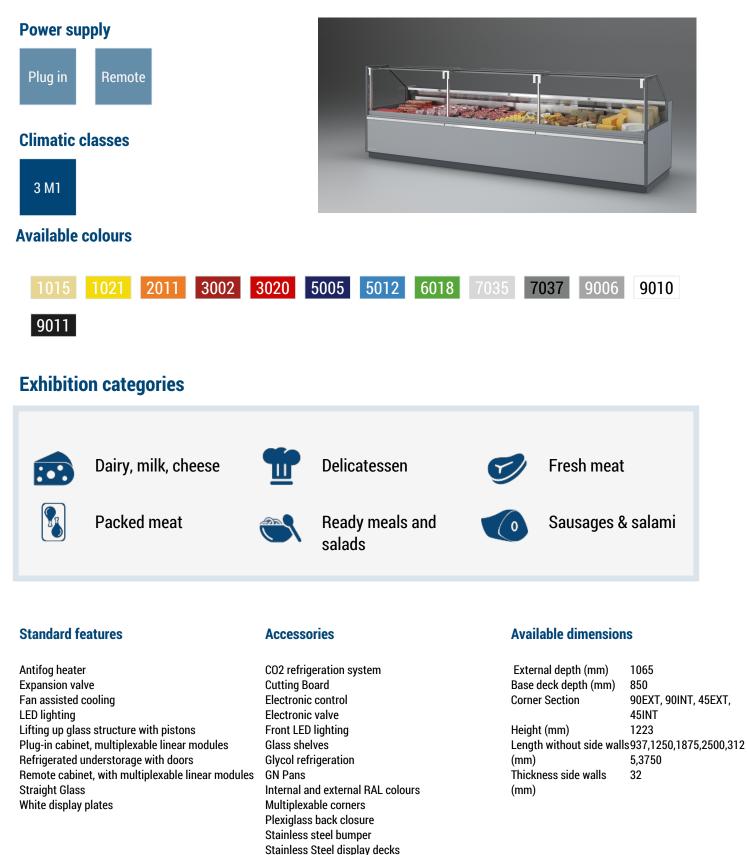

#### Counters

The EXCELLENCE refrigerated display counter is new in the range of plug-in serveovers with straight glass. New style and important lines for this showcase available in 6 different modular and ductable lengths, external and internal corners and for this model as well we have the showcase in TOWER configuration for displaying meat and cured meat in small stores but also in supermarkets. Note the new details of the glass structure: pliers to hold the glass and new generation points of lighting, unique as always in Pastorfrigor style. The sidewall and the front decoration are elegant and bring back to the tradition of service display cases with elegance and attention to detail.

### **EXCELLENCE - Counters**

With natural Gas R455