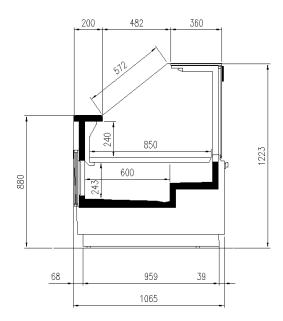

er is new in the range of plug-in serveovers with straight glass. New style and important lines for this showcase available in 6 different modular and ductable lengths, external and internal corners and for this model as well we have the showcase in TOWER configuration for displaying meat and cured meat in small stores but also in supermarkets. Note the new details of the glass structure: pliers to hold the glass and new generation points of lighting, unique as always in Pastorfrigor style. The sidewall and the front decoration are elegant and bring back to the tradition of service display cases with elegance and attention to detail.



### **EXCELLENCE SERVEOVER**

### **EXCELLENCE - Counters**



With natural Gas R455

### **A SELECTION FROM OUR INSTALLATION**



### **CROSS SECTIONS**



#### EXCELLENCE



#### Pastorfrigor S.p.A.

Reg. Gabannone, 4 Z.I. · 15033 Terruggia (AL) · Italy Tel. +39 0142 433 711 · Fax +39 0142 433 701 · info@pastorfrigor.it P.IVA IT00578270068 | REA AL-00578270068 www.pastorfrigor.it