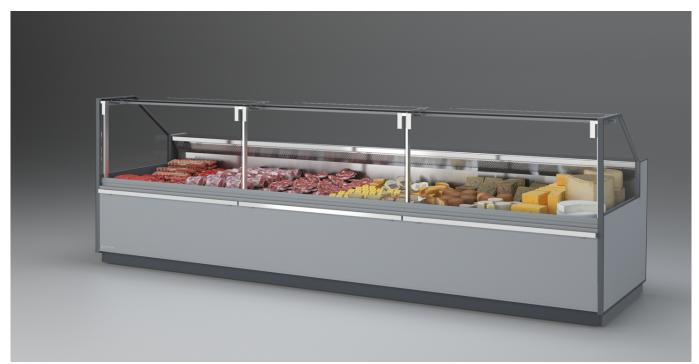

#### Counters

The EXCELLENCE refrigerated display counter is new in the range of plug-in serveovers with straight glass. New style and important lines for this showcase available in 6 different modular and ductable lengths, external and internal corners and for this model as well we have the showcase in TOWER configuration for displaying meat and cured meat in small stores but also in supermarkets. Note the new details of the glass structure: pliers to hold the glass and new generation points of lighting, unique as always in Pastorfrigor style. The sidewall and the front decoration are elegant and bring back to the tradition of service display cases with elegance and attention to detail.

### **EXCELLENCE SERVEOVER**