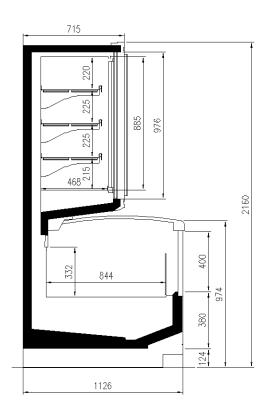

# **CROSS SECTIONS**

MILANO H205 HG P

MILANO H216 HG P

MILANO H216 HG

MILANO H205 HG

#### **Available dimensions**

External depth (mm) 1126 Front Height (mm) 932 Height (mm) 2050;2160

Length without side walls 1875;2500;3750; Headcas

(mm) Shelves' rows (N°) 2/3 Thickness side walls 80+80