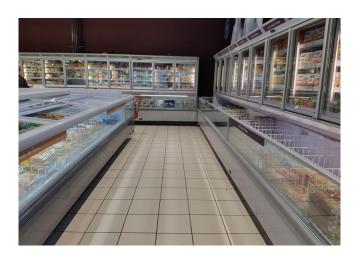

**Available colours**

2011

3002 3020 5005 5012

6018

9006

9010

9011

## **Exhibition categories**



Frozen food

#### **Standard features**

2/3 Tier shelving with priceholder Electric defrost **Expansion valve Grey ABS bumper** Terminal board Ultrabright doors with antifog foil Ultrapanoramic glasses

#### **Accessories**

**Base Grids** CO2 refrigeration system **EC Fans** Electronic control Electronic valve Internal and external RAL colours LED lighting Movable and fix divider Night covers Sliding lids Stainless steel bumper

#### **Available dimensions**

External depth (mm) 1126 Front Height (mm) 932 Height (mm) 2050;2160

Length without side walls 1875;2500;3750; Headcas

(mm) Shelves' rows (N°) 2/3 Thickness side walls 80+80

(mm)

# A SELECTION FROM OUR INSTALLATION













# **CROSS SECTIONS**



MILANO H205 HG P



MILANO H216 HG P



MILANO H216 HG



MILANO H205 HG



## Pastorfrigor S.p.A.

Reg. Gabannone, 4 Z.I. · 15033 Terruggia (AL) · Italy
Tel. +39 0142 433 711 · Fax +39 0142 433 701 · info@pastorfrigor.it
P.IVA IT00578270068 | REA AL-00578270068
www.pastorfrigor.it