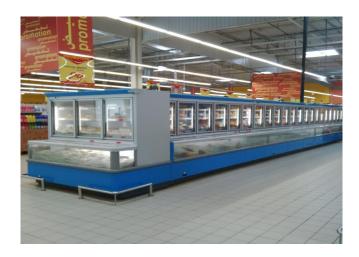

### **Available colours**

2011

3002 3020 5005 5012

6018

9006

9010

9011

## **Exhibition categories**



Frozen food

#### **Standard features**

2/3 Tier shelving with priceholder Electric defrost **Expansion valve Grey ABS bumper** Terminal board Ultrabright doors with antifog foil Ultrapanoramic glasses

#### **Accessories**

**Base Grids** CO2 refrigeration system **EC Fans** Electronic control Electronic valve Internal and external RAL colours LED lighting Movable and fix divider Night covers Sliding lids Stainless steel bumper

#### **Available dimensions**

External depth (mm) 1126 Front Height (mm) 932 Height (mm) 2050;2160

Length without side walls 1875;2500;3750; Headcas

(mm) Shelves' rows (N°) 2/3 Thickness side walls 80+80

(mm)

# A SELECTION FROM OUR INSTALLATION













# **CROSS SECTIONS**



MILANO H205 HG P



MILANO H216 HG P



MILANO H216 HG



MILANO H205 HG



## Pastorfrigor S.p.A.

Reg. Gabannone, 4 Z.I. · 15033 Terruggia (AL) · Italy
Tel. +39 0142 433 711 · Fax +39 0142 433 701 · info@pastorfrigor.it
P.IVA IT00578270068 | REA AL-00578270068
www.pastorfrigor.it