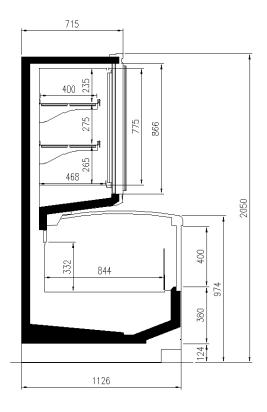

# **CROSS SECTIONS**

MILANO H205 HG P

MILANO H216 HG P

MILANO H216 HG

MILANO H205 HG

#### **Available dimensions**

External depth (mm) 1126 Front Height (mm) 932 Height (mm) 2050;2160

Length without side walls 1875;2500;3750; Headcas

(mm) Shelves' rows (N°) 2/3 Thickness side walls 80+80