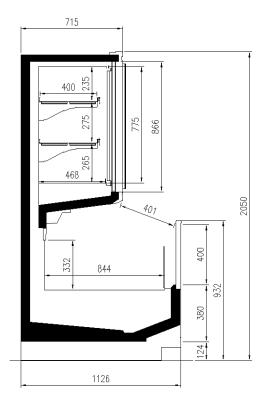

#### **Available dimensions**

External depth (mm) 1126 Front Height (mm) 932 Height (mm) 2050;2160

Length without side walls 1875;2500;3750; Headcas

(mm) Shelves' rows (N°) 2/3 Thickness side walls 80+80

# **CROSS SECTIONS**

MILANO H205 HG P

MILANO H216 HG P

MILANO H216 HG

MILANO H205 HG