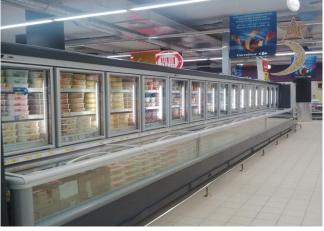

Available colours**

2011

3002 3020 5005 5012

6018

9006

9010

9011

## **Exhibition categories**



Frozen food

#### **Standard features**

2/3 Tier shelving with priceholder Electric defrost **Expansion valve Grey ABS bumper** Terminal board Ultrabright doors with antifog foil Ultrapanoramic glasses

#### **Accessories**

**Base Grids** CO2 refrigeration system **EC Fans** Electronic control Electronic valve Internal and external RAL colours LED lighting Movable and fix divider Night covers Sliding lids Stainless steel bumper

#### **Available dimensions**

External depth (mm) 1126 Front Height (mm) 932 Height (mm) 2050;2160

Length without side walls 1875;2500;3750; Headcas

(mm) Shelves' rows (N°) 2/3 Thickness side walls 80+80

(mm)

# A SELECTION FROM OUR INSTALLATION













# **CROSS SECTIONS**



MILANO H205 HG P



MILANO H216 HG P



MILANO H216 HG



MILANO H205 HG



## Pastorfrigor S.p.A.

Reg. Gabannone, 4 Z.I. · 15033 Terruggia (AL) · Italy
Tel. +39 0142 433 711 · Fax +39 0142 433 701 · info@pastorfrigor.it
P.IVA IT00578270068 | REA AL-00578270068
www.pastorfrigor.it