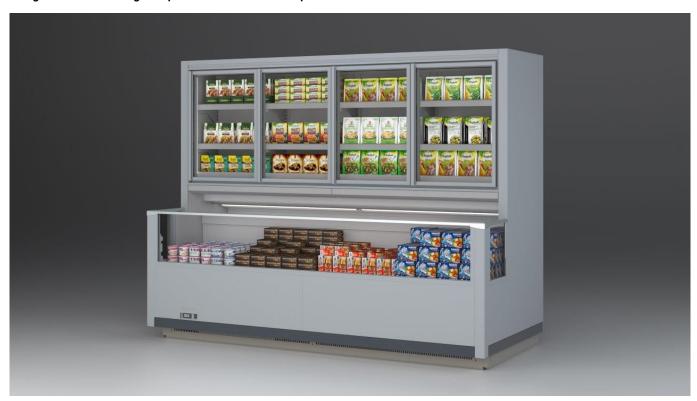

## **Multidecks**

Ultra-panoramic version of Milano, low-temperature combined remote cabinet. Keeping unchanged its renown multi-use characteristic, the display area of the doors has been increased of 40 mm thanks to extra height and removing the perimeter aluminium profile.

## **MILANO OVERVIEW - Multidecks**

#### **Standard features**

2/3 Tier shelving with priceholder Electric defrost **Expansion valve Grey ABS bumper** Terminal board Ultrabright doors with antifog foil Ultrapanoramic glasses

#### **Accessories**

**Base Grids** CO2 refrigeration system **EC Fans** Electronic control Electronic valve Internal and external RAL colours LED lighting Movable and fix divider Night covers Sliding lids Stainless steel bumper