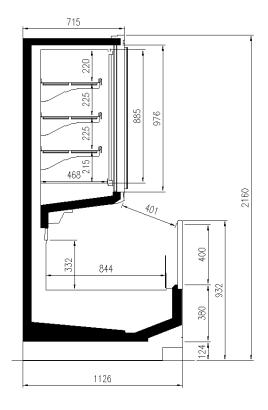

#### **Available dimensions**

External depth (mm) 1126 Front Height (mm) 932 Height (mm) 2050;2160

Length without side walls 1875;2500;3750; Headcas

(mm) Shelves' rows (N°) 2/3 Thickness side walls 80+80

# **CROSS SECTIONS**

MILANO H205 HG P

MILANO H216 HG P

MILANO H216 HG

MILANO H205 HG