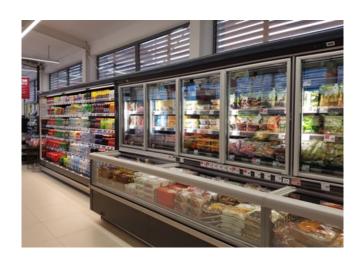

### **Available colours**

2011

3002 3020 5005 5012

6018

9006

9010

9011

## **Exhibition categories**



Frozen food

#### **Standard features**

2/3 Tier shelving with priceholder Electric defrost **Expansion valve Grey ABS bumper** Terminal board Ultrabright doors with antifog foil Ultrapanoramic glasses

#### **Accessories**

**Base Grids** CO2 refrigeration system **EC Fans** Electronic control Electronic valve Internal and external RAL colours LED lighting Movable and fix divider Night covers Sliding lids Stainless steel bumper

#### **Available dimensions**

External depth (mm) 1126 Front Height (mm) 932 Height (mm) 2050;2160

Length without side walls 1875;2500;3750; Headcas

(mm) Shelves' rows (N°) 2/3 Thickness side walls 80+80

(mm)

# A SELECTION FROM OUR INSTALLATION













# **CROSS SECTIONS**



MILANO H205 HG P



MILANO H216 HG P



MILANO H216 HG



MILANO H205 HG



## Pastorfrigor S.p.A.

Reg. Gabannone, 4 Z.I. · 15033 Terruggia (AL) · Italy
Tel. +39 0142 433 711 · Fax +39 0142 433 701 · info@pastorfrigor.it
P.IVA IT00578270068 | REA AL-00578270068
www.pastorfrigor.it