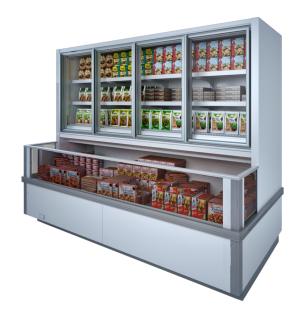

## **Multidecks**

Ultra-panoramic version of Milano, low-temperature combined remote cabinet. Keeping unchanged its renown multi-use characteristic, the display area of the doors has been increased of 40 mm thanks to extra height and removing the perimeter aluminium profile.

## **MILANO OVERVIEW - Multidecks**

#### **Standard features**

2/3 Tier shelving with priceholder Electric defrost **Expansion valve Grey ABS bumper** Terminal board Ultrabright doors with antifog foil Ultrapanoramic glasses

#### **Accessories**

**Base Grids** CO2 refrigeration system **EC Fans** Electronic control Electronic valve Internal and external RAL colours LED lighting Movable and fix divider Night covers Sliding lids Stainless steel bumper