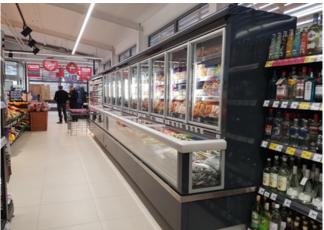

### **Available colours**

2011

3002 3020 5005 5012

6018

9006

9010

9011

## **Exhibition categories**



Frozen food

#### **Standard features**

2/3 Tier shelving with priceholder Electric defrost **Expansion valve Grey ABS bumper** Terminal board Ultrabright doors with antifog foil Ultrapanoramic glasses

#### **Accessories**

**Base Grids** CO2 refrigeration system **EC Fans** Electronic control Electronic valve Internal and external RAL colours LED lighting Movable and fix divider Night covers Sliding lids Stainless steel bumper

#### **Available dimensions**

External depth (mm) 1126 Front Height (mm) 932 Height (mm) 2050;2160

Length without side walls 1875;2500;3750; Headcas

(mm) Shelves' rows (N°) 2/3 Thickness side walls 80+80

(mm)

# A SELECTION FROM OUR INSTALLATION













# **CROSS SECTIONS**



MILANO H205 HG P



MILANO H216 HG P



MILANO H216 HG



MILANO H205 HG



## Pastorfrigor S.p.A.

Reg. Gabannone, 4 Z.I. · 15033 Terruggia (AL) · Italy
Tel. +39 0142 433 711 · Fax +39 0142 433 701 · info@pastorfrigor.it
P.IVA IT00578270068 | REA AL-00578270068
www.pastorfrigor.it