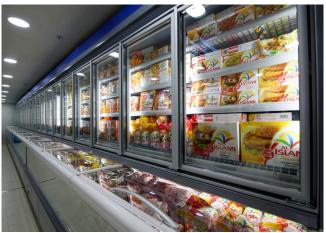

# **Available colours**

2011

3002 3020 5005 5012

6018

9006

9010

9011

## **Exhibition categories**



Frozen food

#### **Standard features**

2/3 Tier shelving with priceholder Electric defrost **Expansion valve Grey ABS bumper** Terminal board Ultrabright doors with antifog foil Ultrapanoramic glasses

#### **Accessories**

**Base Grids** CO2 refrigeration system **EC Fans** Electronic control Electronic valve Internal and external RAL colours LED lighting Movable and fix divider Night covers Sliding lids Stainless steel bumper

#### **Available dimensions**

External depth (mm) 1126 Front Height (mm) 932 Height (mm) 2050;2160

Length without side walls 1875;2500;3750; Headcas

(mm) Shelves' rows (N°) 2/3 Thickness side walls 80+80

(mm)

# A SELECTION FROM OUR INSTALLATION













# **CROSS SECTIONS**



MILANO H205 HG P



MILANO H216 HG P



MILANO H216 HG



MILANO H205 HG



## Pastorfrigor S.p.A.

Reg. Gabannone, 4 Z.I. · 15033 Terruggia (AL) · Italy
Tel. +39 0142 433 711 · Fax +39 0142 433 701 · info@pastorfrigor.it
P.IVA IT00578270068 | REA AL-00578270068
www.pastorfrigor.it