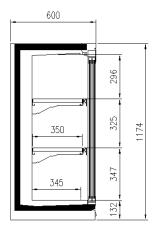

# **CROSS SECTIONS**

(mm) Shelves' depth (mm) 350 Shelves' rows (N°) 2

### H094 P60