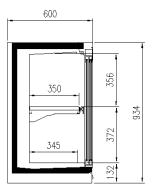

#### **Available colours**

1 shelf with priceholder 2 shelves Expansion valve Electronic control

| External depth (mm)    | 600  |
|------------------------|------|
| Height (mm)            | 1174 |
| Length with side walls | 1250 |

# **CROSS SECTIONS**

(mm) Shelves' depth (mm) 350 Shelves' rows (N°) 2