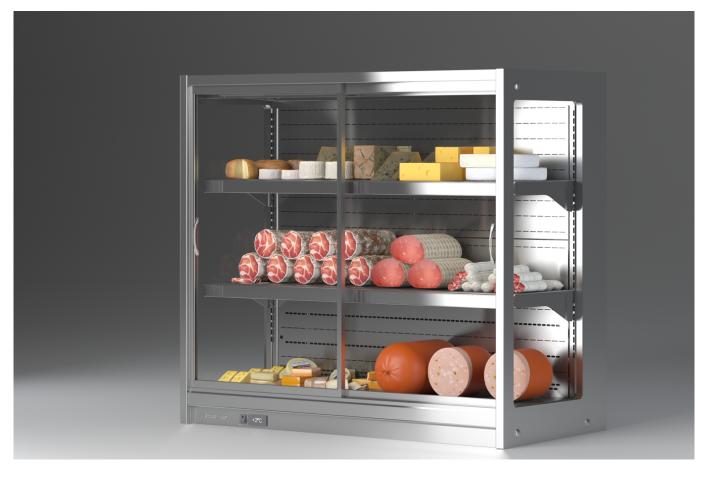

# **Multidecks**

The line of back counter displays expands with 2 new UP back counter models for hanging or raised application The wall display cabinet UP is available in 2 different dimensions of height 90 or 118 cm, with a shelf or two in addition to the display base. This is a semi-static remote display suitable for the preservation of cold cuts and meat, designed to reach class 3M1 with the humidity performance of a static refrigerator.