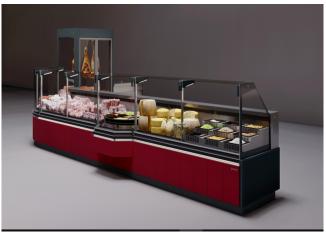

## **Counters**

The continuous search for technological innovation and new aesthetic lines has led Pastorfrigor to create the EXCELSIOR line. It is a new line of traditional remote service counters for the best display of fresh and pre-packed meat, with a large display volume and internal finishes in stainless steel. This is the SPIN model with spinning display area The new design lines and elegant shapes catch the eye, both in the display area and externally on the peculiar sidewalls and the decoration.

## **EXCELSIOR SPIN - Counters**