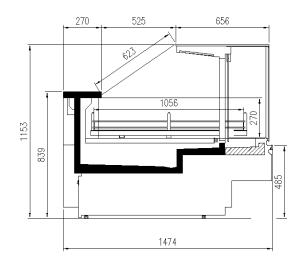

#### **Available dimensions**

External depth (mm) 1474 Base deck depth (mm) 1056 Front Height (mm) 485 Height (mm) 1153 Length without side walls 1250 (mm)

# **CROSS SECTIONS**

EXCELSIOR SPIN