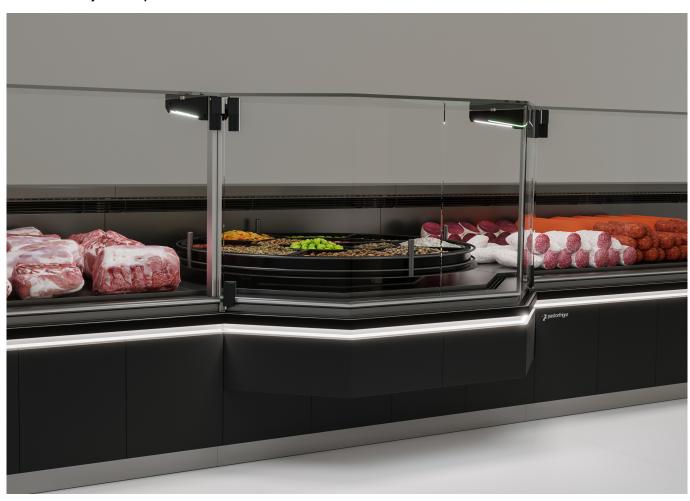

## **Counters**

The continuous search for technological innovation and new aesthetic lines has led Pastorfrigor to create the EXCELSIOR line. It is a new line of traditional remote service counters for the best display of fresh and pre-packed meat, with a large display volume and internal finishes in stainless steel. This is the SPIN model with spinning display area The new design lines and elegant shapes catch the eye, both in the display area and externally on the peculiar sidewalls and the decoration.

#### Standard features

**Expansion valve** Fan assisted cooling Front anti-mist ventilation LED lighting Remote cabinet, with multiplexable linear modules Stainless Steel display decks Terminal board