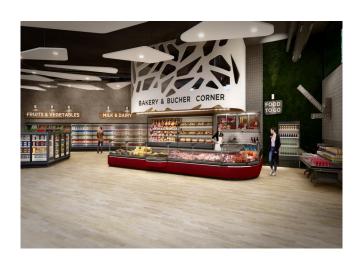

*

**2011 3002 3020 5005 5012 6018 7035** 

9010

9011

## **Exhibition categories**



Dairy, milk, cheese



Delicatessen



Fresh meat



Packed meat



Ready meals and salads



Sausages & salami

#### Standard features

**Expansion valve** Fan assisted cooling Front anti-mist ventilation LED lighting Remote cabinet, with multiplexable linear modules Stainless Steel display decks Terminal board

#### **Accessories**

Controller for electronic valve Automatic defrost CO2 refrigeration system Electronic control Front LED lighting Glycol refrigeration Stainless steel bumper With natural Gas R455

#### **Available dimensions**

External depth (mm) 1474 Base deck depth (mm) 1056 Front Height (mm) 485 Height (mm) 1153 Length without side walls 1250 (mm)

# A SELECTION FROM OUR INSTALLATION





# **CROSS SECTIONS**



EXCELSIOR SPIN



## Pastorfrigor S.p.A.

Reg. Gabannone, 4 Z.I. · 15033 Terruggia (AL) · Italy
Tel. +39 0142 433 711 · Fax +39 0142 433 701 · info@pastorfrigor.it
P.IVA IT00578270068 | REA AL-00578270068
www.pastorfrigor.it