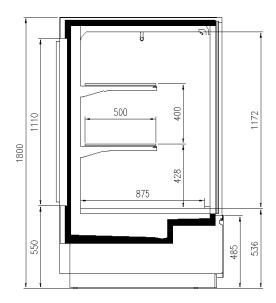

# **CROSS SECTIONS**

EXCELSIOR TOWER

#### **Available dimensions**

External depth (mm) 1196 Base deck depth (mm) 875 Front Height (mm) 536 Height (mm) 1800 Length without side walls 1250 Thickness side walls 32