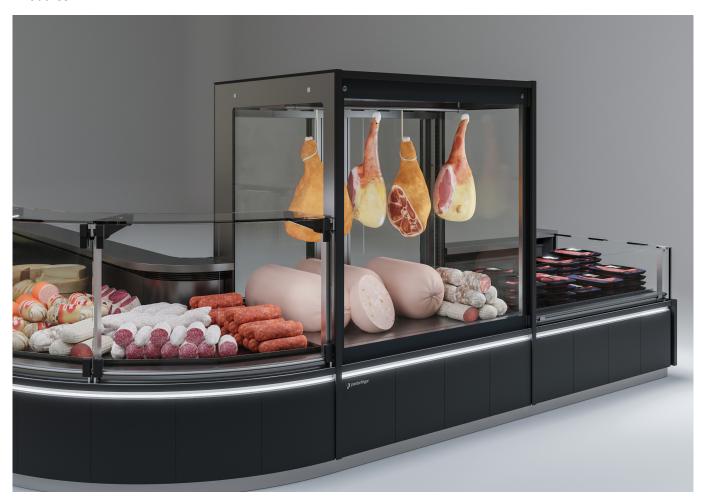

# **EXCELSIOR TOWER**

# **Counters**

The continuous search for technological innovation and new aesthetic lines has led Pastorfrigor to create the EXCELSIOR line. It is a new line of traditional remote service counters for the best display of fresh and pre-packed meat, with a large display volume and internal finishes in stainless steel. The new design lines and elegant shapes catch the eye, both in the display area and externally on the peculiar sidewalls and the decoration. Also for this line of showcases, the 180 cm high TOWER display unit is available, made up of 2 glass shelves plus a bottom shelf and with rear hinged doors which can be canalised with all the other modules.

#### Standard features

2 shelves **Expansion valve** Front anti-mist ventilation **LED** lighting Panoramic doube glass hinged doors Remote cabinet, with multiplexable linear modules Stainless Steel display decks