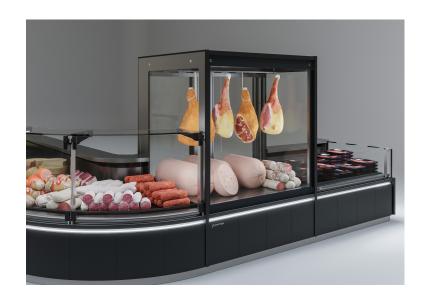

# **EXCELSIOR TOWER**

# **Counters**

The continuous search for technological innovation and new aesthetic lines has led Pastorfrigor to create the EXCELSIOR line. It is a new line of traditional remote service counters for the best display of fresh and pre-packed meat, with a large display volume and internal finishes in stainless steel. The new design lines and elegant shapes catch the eye, both in the display area and externally on the peculiar sidewalls and the decoration. Also for this line of showcases, the 180 cm high TOWER display unit is available, made up of 2 glass shelves plus a bottom shelf and with rear hinged doors which can be canalised with all the other modules.