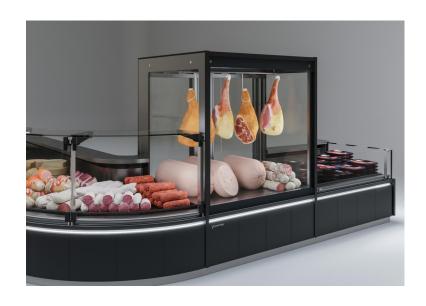

## **Counters**

The continuous search for technological innovation and new aesthetic lines has led Pastorfrigor to create the EXCELSIOR line. It is a new line of traditional remote service counters for the best display of fresh and pre-packed meat, with a large display volume and internal finishes in stainless steel. The new design lines and elegant shapes catch the eye, both in the display area and externally on the peculiar sidewalls and the decoration. The EXCELSIOR showcase is available with ventilated or double static refrigeration system for remote installation, but also with a system for use with CO2 and glycol refrigerant. The semi plug-in DOUBLE STATIC configuration is brand new to get CO2 and R290 double refrigeration, for the best performance together with energy saving and compliance with current regulations on refrigerant gases. Also for this line of showcases, the 180 cm high TOWER display unit is available, made up of 2 glass shelves plus a bottom shelf and with rear hinged doors which can be canalised with all the other modules.

# **EXCELSIOR TOWER 3M1**