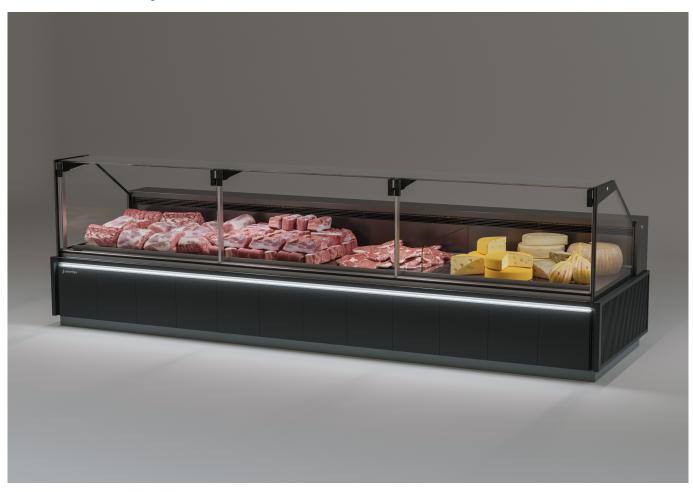

## **Counters**

The continuous search for technological innovation and new aesthetic lines has led Pastorfrigor to create the EXCELSIOR line. It is a new line of traditional remote service counters for the best display of fresh and pre-packed meat, with a large display volume and internal finishes in stainless steel. The new design lines and elegant shapes catch the eye, both in the display area and externally on the peculiar sidewalls and the decoration. The EXCELSIOR showcase is available with ventilated or double static refrigeration system for remote installation, but also with a system for use with CO2 and glycol refrigerant. The semi plug-in DOUBLE STATIC configuration is brand new to get CO2 and R290 double refrigeration, for the best performance together with energy saving and compliance with current regulations on refrigerant gases. Also for this line of showcases, the 180 cm high TOWER display unit is available, made up of 2 glass shelves plus a bottom shelf and with rear hinged doors which can be canalised with all the other modules.

#### Standard features

2 shelves **Expansion valve** Fan assisted cooling **LED** lighting Remote cabinet, with multiplexable linear modules St.steel internal body Stainless Steel display decks Terminal board