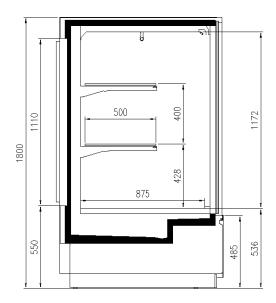

#### **Available dimensions**

External depth (mm) 1196 Base deck depth (mm) 906

**Corner Section** 90EXT, 45EXT, 90INT,

**45INT** 

Front Height (mm) 531 Height (mm) 1153

Length without side walls 937, 1250, 1875, 2500, 312

(mm) 5,3750 Thickness side walls 32

(mm)

# **CROSS SECTIONS**

EXCELSIOR TOWER