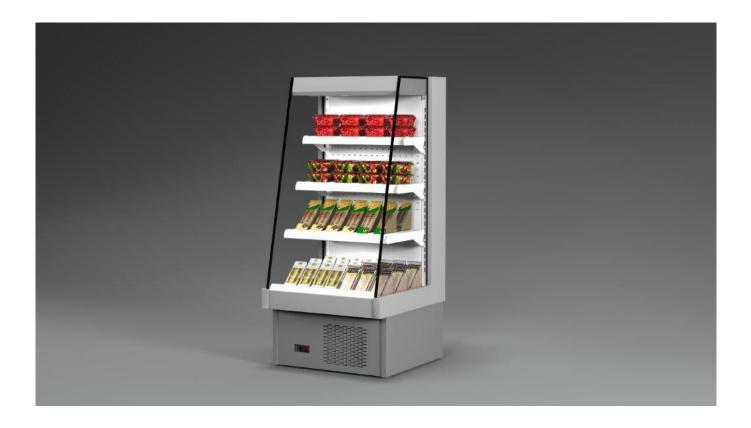

### SOFIA 3M1

### **SOFIA - Multidecks**

#### **Standard features**

2 shelves with priceholders Components compliant with R290 use Electronic control Internal and external RAL colours LED lighting Manual night blind Plug-in cabinet, not multiplexable linear modules R290 gas