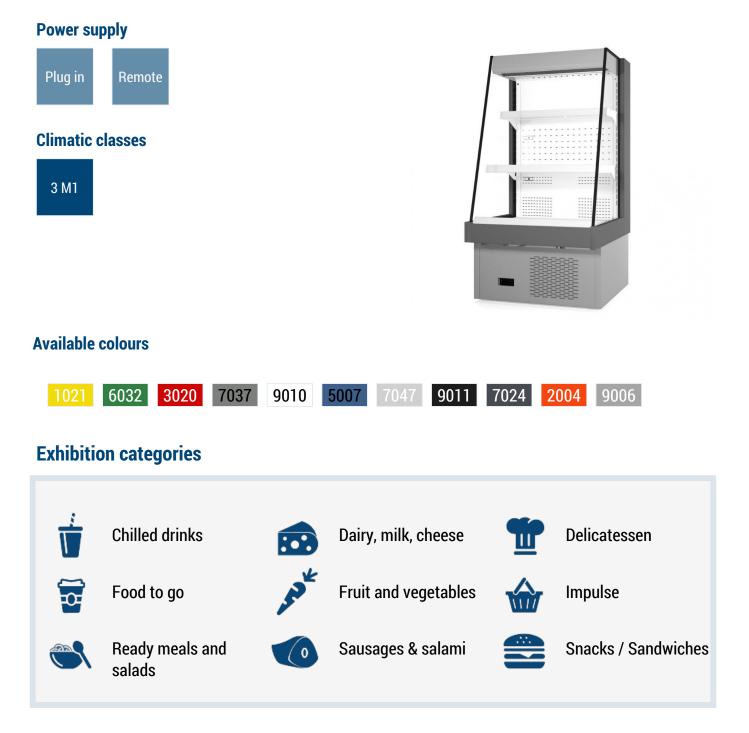

### SOFIA 3M1

### **SOFIA - Multidecks**

#### **Standard features**

2 shelves with priceholders Components compliant with R290 use Electronic control Internal and external RAL colours LED lighting Manual night blind Plug-in cabinet, not multiplexable linear modules R290 gas

#### Accessories

Castors Dividers Shelf lighting LED Stainless steel bumper Wooden Crate