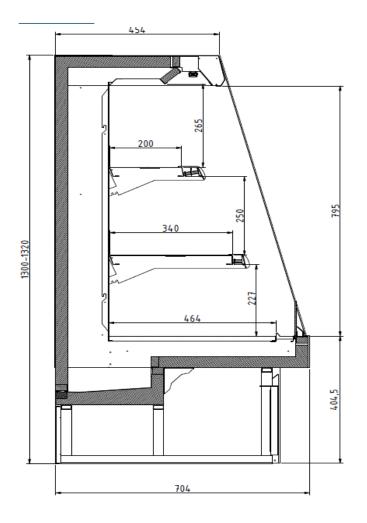

#### **Available dimensions**

 External depth (mm)
 704

 Front Height (mm)
 401

 Height (mm)
 1320 - 1520

 Length with side walls
 705- 1017 - 1330 - 1955

 (mm)
 Length without side walls 625 - 937 - 1250 - 1875

 (mm)
 Shelves' depth (mm)

 200 - 270 - 340
 Shelves' rows (N°)

## **CROSS SECTIONS**