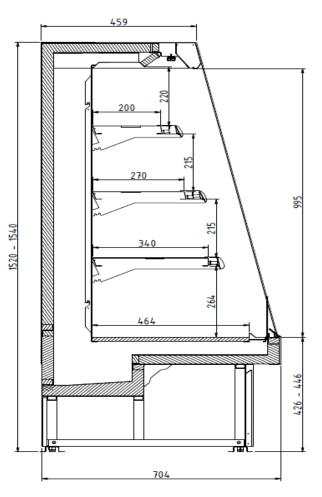

#### **Available dimensions**

 External depth (mm)
 704

 Front Height (mm)
 401

 Height (mm)
 1320 - 1520

 Length with side walls
 705- 1017 - 1330 - 1955

 (mm)
 Length without side walls 625 - 937 - 1250 - 1875

 (mm)
 Shelves' depth (mm)

 200 - 270 - 340
 Shelves' rows (N°)